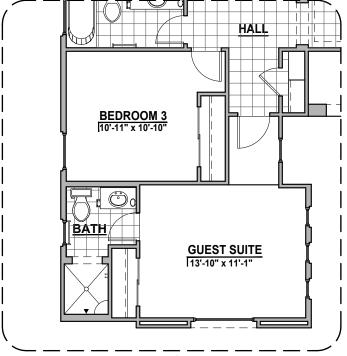

#### Own The Home You Love

Multi-Slide Door ILO Standard door

Multi-Slide Door In Addition To Standard

Door Option

Laundry Cabinet w/Sink Option

Outdoor Living Fireplace Option

Community: The View @ Mission Ridge

Guest Suite w/ Living Option

www.hakesbrothers.com