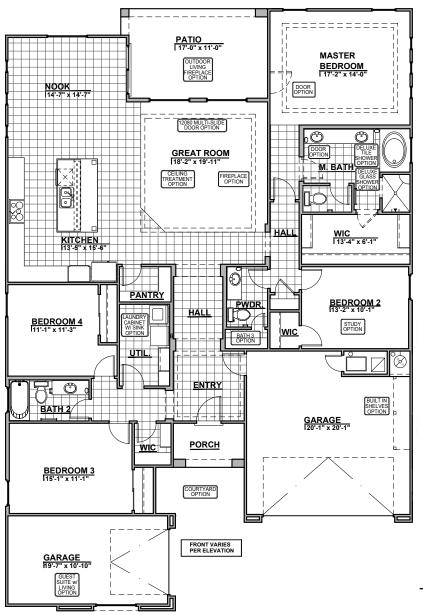

## 2352 Plan

### Own The Home You Love

Deluxe Glass Shower Option

Deluxe Tile Shower Option

Bath 3 Option

Ceiling Treatment Option

42" Gas Contemporary Fireplace

Fireplace Option

72" Gas

## 2352 Plan Options

#### Own The Home You Love

Multi-Slide Door ILO Standard door

Multi-Slide Door In Addition To Standard

Door Option

Laundry Cabinet w/Sink Option

Outdoor Living Fireplace Option

Community: The View @ Mission Ridge

# 2352 Plan Options

Tuscan Courtyard Option

Spanish Colonial Courtyard Option

Contemporary Courtyard Option

Community: The View @ Mission Ridge

www.hakesbrothers.com