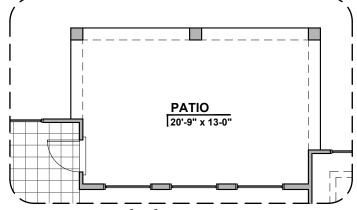

#### Own The Home You Love

Extended Cabinet Option

Laundry Cabinet w/Sink Option

Ceiling Treatment Option Community: The View @ Mission Ridge

72" Gas **Contemporary** Fireplace

72" Electric Contemporary Fireplace