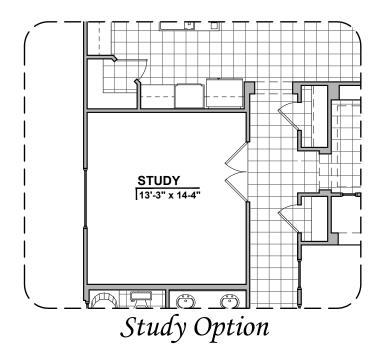

#### Own The Home You Love

Extended Cabinet Option

Laundry Cabinet w/Sink Option

Ceiling Treatment Option Community: The View @ Mission Ridge

72" Gas **Contemporary** Fireplace

72" Electric Contemporary Fireplace