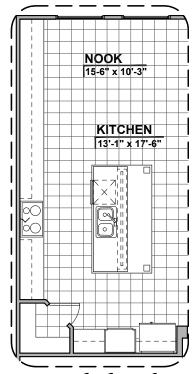

#### Own The Home You Love

Extended Cabinet Option

Laundry Cabinet w/Sink Option

Ceiling Treatment Option Community: The View @ Mission Ridge

72" Gas **Contemporary** Fireplace

72" Electric Contemporary Fireplace