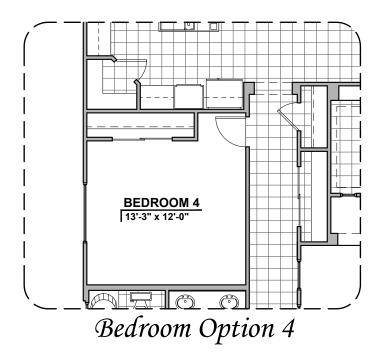

#### Own The Home You Love

Extended Cabinet Option

Laundry Cabinet w/Sink Option

Ceiling Treatment Option Community: The View @ Mission Ridge

72" Gas **Contemporary** Fireplace

72" Electric Contemporary Fireplace