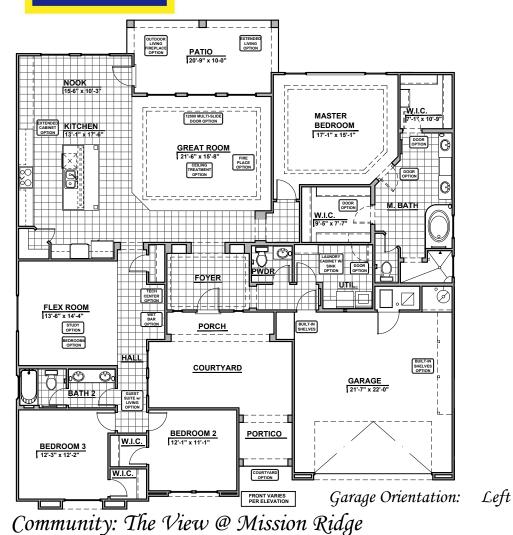

Multi-Slide Door In Addition To Standard Door

Extended Patio Option

Guest Suite w/Living Option www.hakesbrothers.com

Community: The View @ Mission Ridge

#### Own The Home You Love

Extended Cabinet Option

Laundry Cabinet w/Sink Option

Ceiling Treatment Option Community: The View @ Mission Ridge

72" Gas **Contemporary** Fireplace

72" Electric Contemporary Fireplace