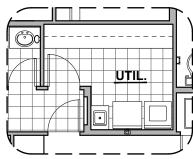

#### Own The Home You Love

Extended Cabinet Option

Laundry Cabinet w/Sink Option

Ceiling Treatment Option Community: The View @ Mission Ridge

72" Gas **Contemporary** Fireplace

72" Electric Contemporary Fireplace