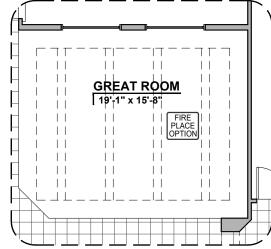

Cabinets Above Washer & Dryer

Ceiling Treatment Option

72" Gas Contemporary Fire Place

42" Gas Contemporary Fire Place

Contemporary
Fire Place

Fire Place Option

www.hakesbrothers.com

Own The Home You Love