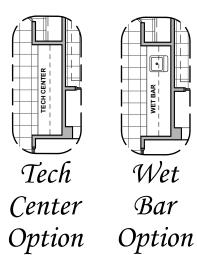

Cabinets Above Washer & Dryer

Ceiling Treatment Option

72" Gas Contemporary Fire Place

42" Gas Contemporary Fire Place

Contemporary
Fire Place

Fire Place Option

www.hakesbrothers.com

Own The Home You Love