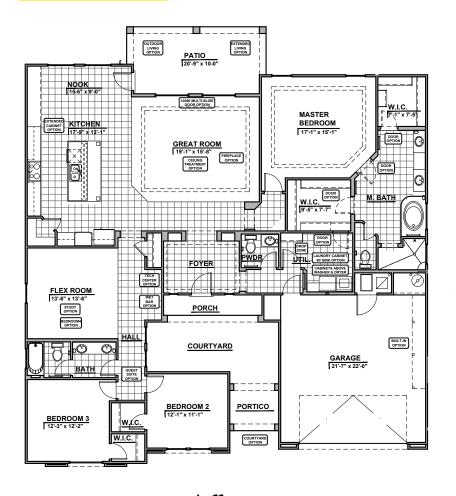

#### Own The Home You Love

Community: Sereno Valley

www.hakesbrothers.com

2516 Plan

Own The Home You Love

Extended Cabinet Option

Community: Sereno Valley

Laundry Cabinet w/Sink Option

Cabinets Above Washer & Dryer

Ceiling Treatment Option

72" Gas Contemporary Fire Place

42" Gas Contemporary Fire Place

Contemporary
Fire Place

Fire Place Option

www.hakesbrothers.com

Own The Home You Love

Multi-Slide Door ILO Standard Door

Multi-Slide Door In Addition To Standard Door

Extended Patio Option

Community: Sereno Valley

Guest Suite Option www.hakesbrothers.com

Community: Sereno Valley

www.hakesbrothers.com

#### Own The Home You Love

Courtyard Option Spanish Colonial

Courtyard Option Contemporary

Community: Sereno Valley

www.hakesbrothers.com