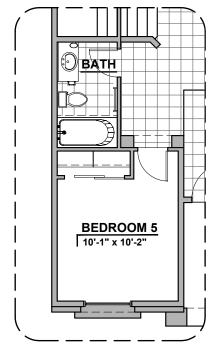

#### Own The Home You Love

Full Bath Option

Gourmet Kitchen Option Bed Room Option 4

Bedroom 5 w/ Full Bath Option

STUDY
[10'-1" x 13'-4"]

Study Option

Study w/ Full Bath Option

www.hakesbrothers.com