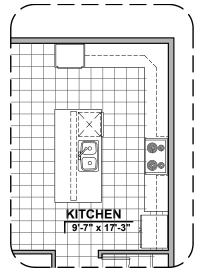

#### Own The Home You Love

Full Bath Option

Gourmet Kitchen Option Bed Room Option 4

Bedroom 5 w/ Full Bath Option

STUDY
[10'-1" x 13'-4"]

Study Option

Study w/ Full Bath Option

www.hakesbrothers.com