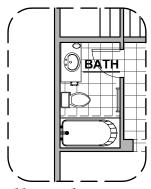

#### Own The Home You Love

Full Bath Option

Gourmet Kitchen Option Bed Room Option 4

Bedroom 5 w/ Full Bath Option

STUDY
[10'-1" x 13'-4"]

Study Option

Study w/ Full Bath Option

www.hakesbrothers.com