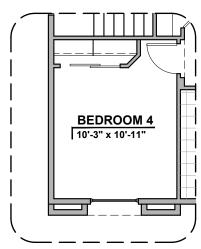

#### Own The Home You Love

Full Bath Option

Gourmet Kitchen Option Bed Room Option 4

Bedroom 5 w/ Full Bath Option

STUDY
[10'-1" x 13'-4"]

Study Option

Study w/ Full Bath Option

www.hakesbrothers.com