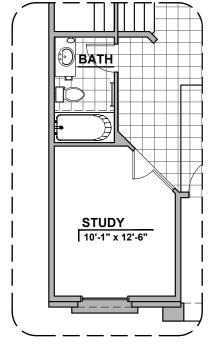

#### Own The Home You Love

Full Bath Option

Gourmet Kitchen Option Bed Room Option 4

Bedroom 5 w/ Full Bath Option

STUDY
[10'-1" x 13'-4"]

Study Option

Study w/ Full Bath Option

www.hakesbrothers.com