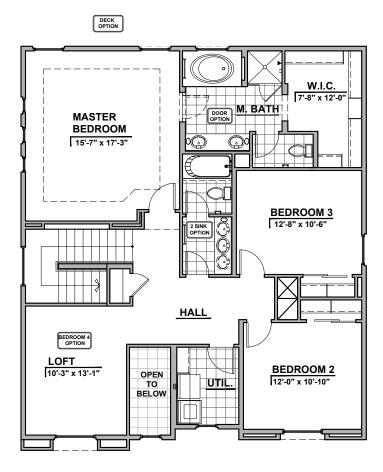

#### Own The Home You Love

- Home is complete and accepted as built.
- Home construction is in process, buyer accepts all option locations.

First Floor Plan

Second Floor Plan

Garage Orientation: Left Right

Community: Mountain Hawk

www.hakesbrothers.com

2380 Plan

#### Own The Home You Love

Full Bath Option

Gourmet Kitchen Option Bed Room Option 4

Bedroom 5 w/ Full Bath Option

STUDY
[10'-1" x 13'-4"]

Study Option

Study w/ Full Bath Option

www.hakesbrothers.com

#### Own The Home You Love

Covered Deck Option

Multi-Slide Door Option

Extended Patio Option

Fireplace Option

Tech Center Option

Community: Mountain Hawk

www.hakesbrothers.com