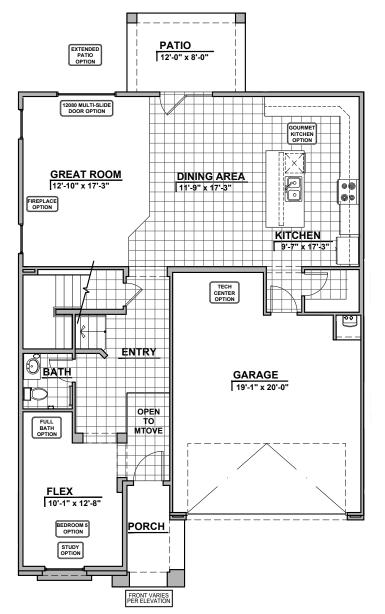

#### Own The Home You Love

- Home is complete and accepted as built.
- Home construction is in process, buyer accepts all option locations.

First Floor Plan

Second Floor Plan

Garage Orientation: Left Right

Community: Mountain Hawk

www.hakesbrothers.com

2380 Plan

#### Own The Home You Love

Full Bath Option

Gourmet Kitchen Option Bed Room Option 4

Bedroom 5 w/ Full Bath Option

STUDY
[10'-1" x 13'-4"]

Study Option

Study w/ Full Bath Option

www.hakesbrothers.com

#### Own The Home You Love

Covered Deck Option

Multi-Slide Door Option

Extended Patio Option

Fireplace Option

Tech Center Option

Community: Mountain Hawk

www.hakesbrothers.com