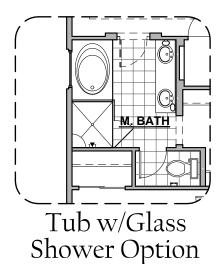

#### Own The Home You Love

Tub w/Tile Shower Option

Deluxe Glass Shower Option

Outdoor Living Option

Extended Patio Option

Notes:

All tile in great room for this option only.

Stacking door option only available with extended patio option.