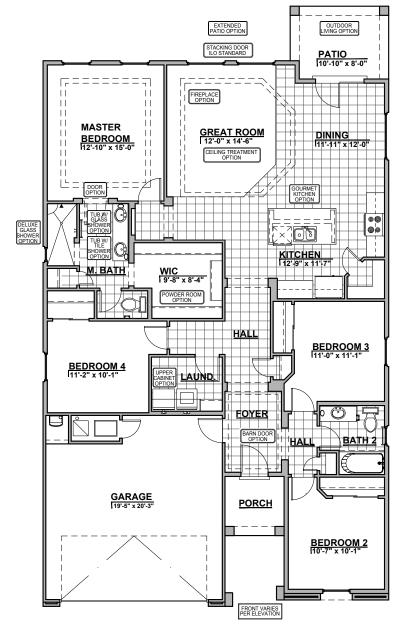

## 1742 Plan

Ceiling Treatment Option Barn Door Option Powder Room Option

Community: Lomas Encantadas 2B & 2C

www.hakesbrothers.com

#### Own The Home You Love

Tub w/Tile Shower Option

Deluxe Glass Shower Option

Outdoor Living Option

Extended Patio Option

Notes:

All tile in great room for this option only.

Stacking door option only available with extended patio option.

Stacking Door ILO Standard Door

Community: Lomas Encantadas 2B & 2C

www.hakesbrothers.com