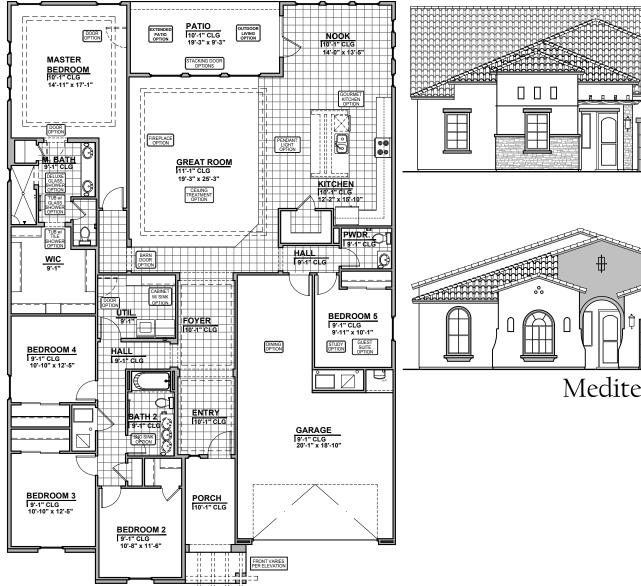

### Own The Home You Love

- Home is complete and accepted as built.
- Home construction is in process, buyer accepts all option locations.

Mediterranean (M)

Garage Orientation: Left

Right

Community: Lomas Encantadas 2B

# 2740 Plan

#### Own The Home You Love

Gourmet Kitchen Option

Fireplace Option

Traditional Fireplace

Contemporary Fireplace

Ceiling Treatment Option

Community: Lomas Encantadas 2B

Barn Door Option

#### Own The Home You Love

Tub w/ Glass Shower Option

Deluxe Glass Shower Option

Tub w/ Tile Shower Option

Dining Room Option

GARAGE

[9'-1" CLG

Guest Suite Option

#### Own The Home You Love

Cabinet w/ Sink Option

Door Option

Stacking Door ILO Standard Door

Stacking Door In Addition To Standard Door

Community: Lomas Encantadas 2B

www.hakesbrothers.com