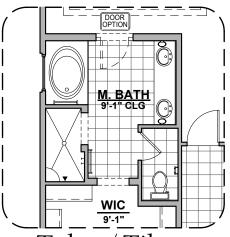

#### Own The Home You Love

Tub w/ Glass Shower Option

Deluxe Glass Shower Option

Tub w/ Tile Shower Option

Dining Room Option

GARAGE

[9'-1" CLG

Guest Suite Option