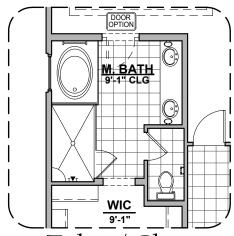

#### Own The Home You Love

Tub w/ Glass Shower Option

Deluxe Glass Shower Option

Tub w/ Tile Shower Option

Dining Room Option

GARAGE

[9'-1" CLG

Guest Suite Option