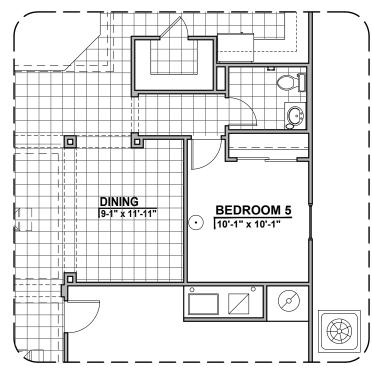

# 2740 Plan Options

Own The Home You Love

OW VOLTAGE LEGEND

Barn Door Option

Deluxe Glass **Shower Option** 

Deluxe Tile **Shower Option** 

Tub w/ Glass **Shower Option** 

Dining Room Option