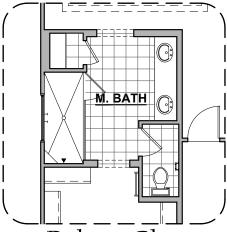

DESCRIPTION

CABLE TV

CAT 5 DATA

Home construction is in process, buyer accepts all option locations. BEDROOM 15'-1" x 17'-3" Tuscan (T) PWDR Spanish Colonial (S) BEDROOM 4 GARAGE 20'-1" x 34'-0' Contemporary (C) PORCH BEDROOM 3 BEDROOM 2 

Community: Sonoma Ranch North

Right

Garage Orientation:

www.hakesbrothers.com

Andalusian (A)

## 2740 Plan



Own The Home You Love

| LOW V   | LOW VOLTAGE LEGEND |  |
|---------|--------------------|--|
| LOGO    | DESCRIPTION        |  |
| $\odot$ | CABLE TV           |  |
|         | CAT 5 DATA         |  |



Option





Contemporary F.P



Gourmet Kitchen



Study Option



Ceiling Beam Treatment Option

Community: Sonoma Ranch North

www.hakesbrothers.com

# 2740 Plan Options



Own The Home You Love



OW VOLTAGE LEGEND

Barn Door Option



Deluxe Glass **Shower Option** 



Deluxe Tile **Shower Option** 



Tub w/ Glass **Shower Option** 



Dining Room Option

Community: Sonoma Ranch North



**Guest Suite Option** 

www.hakesbrothers.com

# 2740 Plan Options



Own The Home You Love

| LOW V   | LOW VOLTAGE LEGEND |  |
|---------|--------------------|--|
| LOGO    | DESCRIPTION        |  |
| $\odot$ | CABLE TV           |  |
| Y       | CAT 5 DATA         |  |







Laundry Door Option



Laundry Cabinets w/ Sink Option



Stacking door ILO Standard Door Option



Stacking Door In Addition to Standard Door Option

Community: Sonoma Ranch North

www.hakesbrothers.com

# 2740 Plan Options