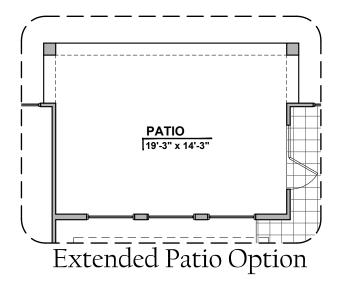

# 2740 Plan Options

Own The Home You Love

| LOW V   | LOW VOLTAGE LEGEND |  |
|---------|--------------------|--|
| LOGO    | DESCRIPTION        |  |
| $\odot$ | CABLE TV           |  |
| Y       | CAT 5 DATA         |  |

Laundry Door Option

Laundry Cabinets w/ Sink Option

Stacking door ILO Standard Door Option

Stacking Door In Addition to Standard Door Option

Community: Sonoma Ranch North

www.hakesbrothers.com