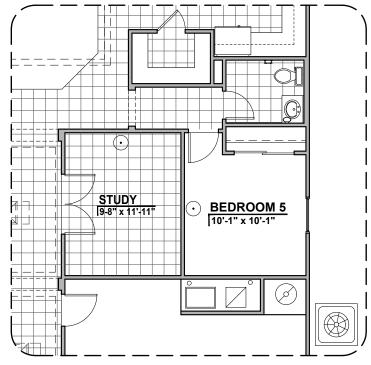

#### Own The Home You Love

Home is complete and accepted as built\_\_\_\_\_

LOW VOLTAGE LEGEND
LOGO DESCRIPTION

CABLE TV

CAT 5 DATA

Home construction is in process, buyer accepts all option locations. BEDROOM 15'-1" x 17'-3" Tuscan (T) PWDR Spanish Colonial (S) BEDROOM 4 GARAGE 20'-1" x 34'-0' Contemporary (C) PORCH BEDROOM 3 BEDROOM 2 