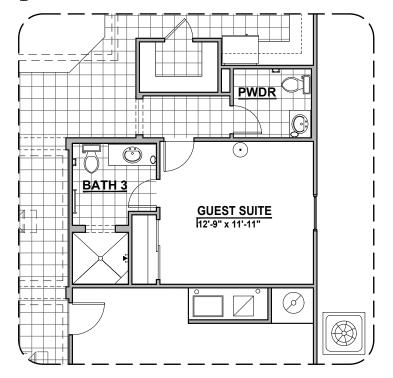

# 2740 Plan Options

Own The Home You Love

OW VOLTAGE LEGEND

Barn Door Option

Deluxe Glass **Shower Option** 

Deluxe Tile **Shower Option** 

Tub w/ Glass **Shower Option** 

Dining Room Option

Community: Sonoma Ranch North

**Guest Suite Option** 

www.hakesbrothers.com