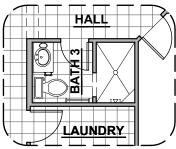

Bath 3 Option

Deluxe Glass Shower Option Traditional FP

Bedroom 5 Option

Deluxe Tile Shower Option

Tub w/ Glass Shower Opt.

Community: Cimarron Canyon

Fireplace Option

Study Option

Tankless Water Heater Option

Ceiling Beam Treatment Option

Gourmet Kitchen Option

Bath 2 Shower Option

Community: Cimarron Canyon

www.hakesbrothers.com