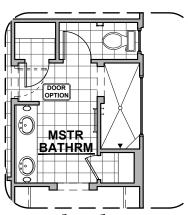

Bath 3 Option

Deluxe Glass Shower Option Traditional FP

Bedroom 5 Option

Deluxe Tile Shower Option

Tub w/ Glass Shower Opt.

Community: Cimarron Canyon

Fireplace Option

Study Option