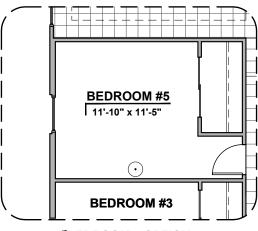

Bath 3 Option

Deluxe Glass Shower Option Traditional FP

Bedroom 5 Option

Deluxe Tile Shower Option

Tub w/ Glass Shower Opt.

Community: Cimarron Canyon

Fireplace Option

Study Option