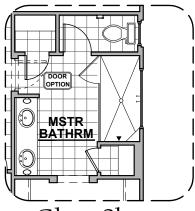

Bath 3 Option

Deluxe Glass Shower Option Traditional FP

Bedroom 5 Option

Deluxe Tile Shower Option

Tub w/ Glass Shower Opt.

Community: Cimarron Canyon

Fireplace Option

Study Option