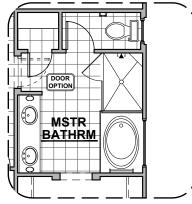

Bath 3 Option

Deluxe Glass Shower Option Traditional FP

Bedroom 5 Option

Deluxe Tile Shower Option

Tub w/ Glass Shower Opt.

Community: Cimarron Canyon

Fireplace Option

Study Option