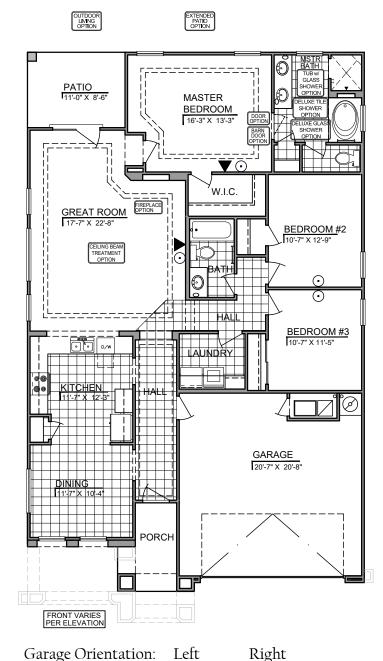

Community: Metro Verde 3

Spanish Colonial (S)

Tuscan (T)

Mediterranean (M)

www.hakesbrothers.com

1630 Plan

Extended Patio Option

Outdoor Living Option

Barn Door Option

Deluxe Glass Shower Option

Tub w/ Glass Shower Option Shower Option

Deluxe Tile

Exterior Fireplace Opt.

Treatment Option

Community: Metro Verde 3

www.hakesbrothers.com