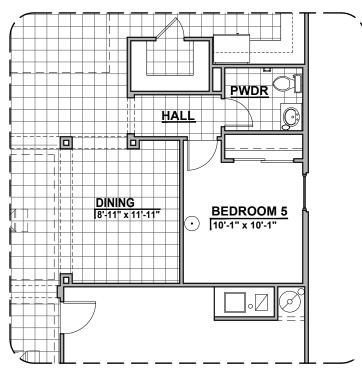

HALL

GUEST SUITE

12'-7" x 11'-11"

Guest Suite Option

Community: Cimarron Canyon

www.hakesbrothers.com