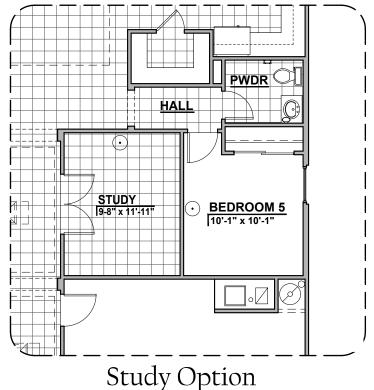

HALL

GUEST SUITE

12'-7" x 11'-11"

Guest Suite Option

Community: Cimarron Canyon

www.hakesbrothers.com