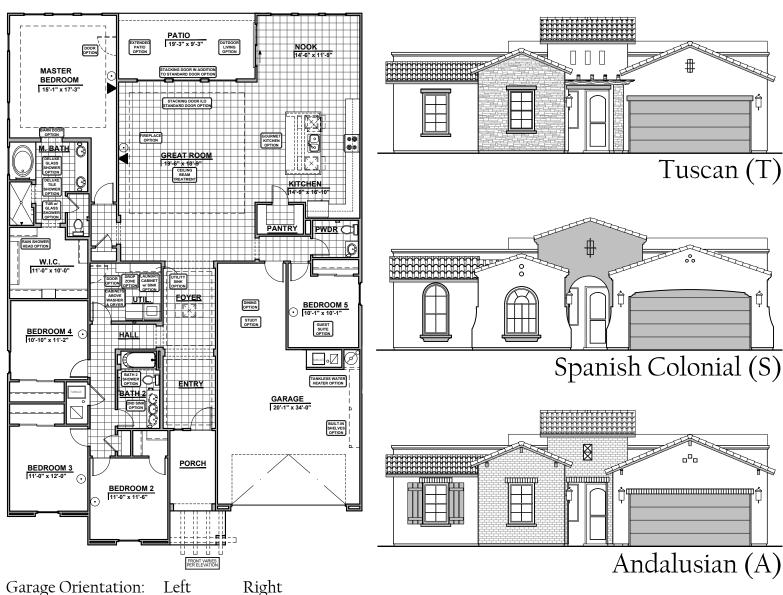

Tuscan (T)

- Home is complete and accepted as built\_
- Home construction is in process, buyer accepts all option locations.

Community: Cimarron Canyon

www.hakesbrothers.com

### 2740 Plan

Own The Home You Love

Fireplace Option

Fireplace

Contemporary F.P

Gourmet Kitchen

Community: Cimarron Canyon

Bath 2 Shower Option

# 2740 Plan Options

Own The Home You Love

OW VOLTAGE LEGEND

Barn Door Option

Deluxe Glass Shower Option

Deluxe Tile Shower Option

Tub w/ Glass
Shower Option

Dining Room Option

HALL

GUEST SUITE

12'-7" x 11'-11"

Guest Suite Option

Community: Cimarron Canyon

www.hakesbrothers.com

# 2740 Plan Options

Own The Home You Love

| LOW V   | LOW VOLTAGE LEGEND |  |
|---------|--------------------|--|
| LOGO    | DESCRIPTION        |  |
| $\odot$ | CABLE TV           |  |
| Y       | CAT 5 DATA         |  |

Tankless Water Heater Option

Extended Patio Option

Community: Cimarron Canyon

Laundry Door Option

Laundry Cabinets w/ Sink Option

Stacking door ILO Standard Door Option

Stacking Door In Addition
To Standard Door Option
www.hakesbrothers.com

## 2740 Plan Options