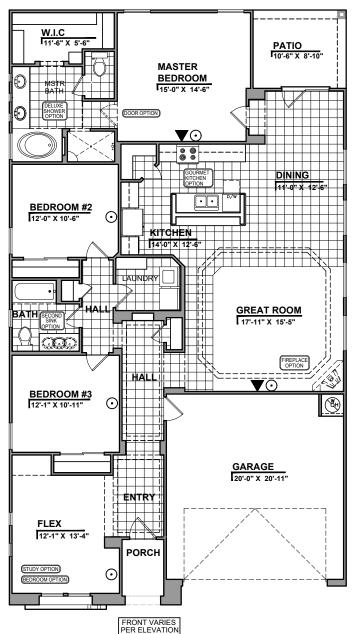

### 1926 Plan

Bedroom Option

Study Option

Deluxe Shower Option

Fireplace Option

Gourmet Kitchen

Community: Morningside @ Mission Ridge

www.hakesbrothers.com