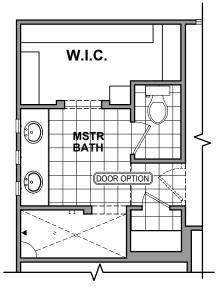

Bedroom Option

Study Option

Deluxe Shower Option

Fireplace Option

Gourmet Kitchen

Community: Morningside @ Mission Ridge

www.hakesbrothers.com

# 1926 Plan Options

© 2018 Hakes Brothers, Floor plans, elevations, and specifications are subject to change without notice. The above floor plan and elevations are artistic representations only and are not exact schematics of the home. The actual home may vary in dimensions and layout. For more information, see a sales representative. MS 1926 ST 12.04.18 Options