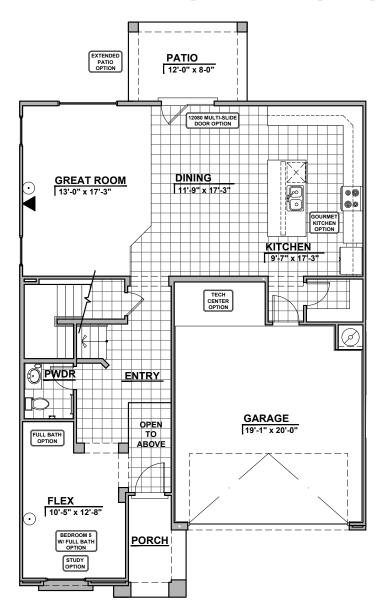

First Floor Plan

Garage Orientation: Left Right

Community: Morningside @ Mission Ridge

Second Floor Plan

www.hakesbrothers.com

Own The Home You Love

Full Bath Option

Gourmet Kitchen Option Bedroom Option 4

LOW VOLTAGE LEGEND DESCRIPTION CABLE TV

Bedroom 5 w/ Full Bath Option

Study Option

Study w/ Full Bath

Option www.hakesbrothers.com

Extended Patio w/Multi-Slide Door

Tech Center Option

Extended Patio Option

Fire Place

Covered Deck Option

www.hakesbrothers.com

Community: Morningside @ Mission Ridge