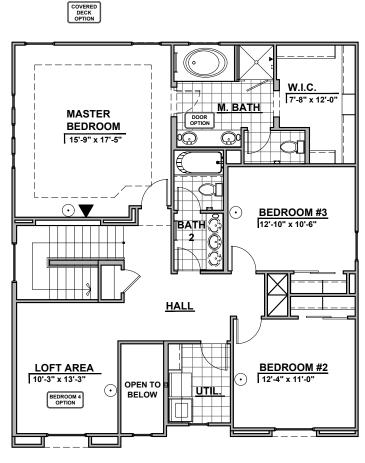

First Floor Plan

Garage Orientation: Left Right

Community: Morningside @ Mission Ridge

Second Floor Plan

www.hakesbrothers.com

Own The Home You Love

Full Bath Option

Gourmet Kitchen Option Bedroom Option 4

LOW VOLTAGE LEGEND DESCRIPTION CABLE TV

Bedroom 5 w/ Full Bath Option

Study Option

Study w/ Full Bath

Option www.hakesbrothers.com

Extended Patio w/Multi-Slide Door

Tech Center Option

Extended Patio Option

Fire Place

Covered Deck Option

www.hakesbrothers.com

Community: Morningside @ Mission Ridge