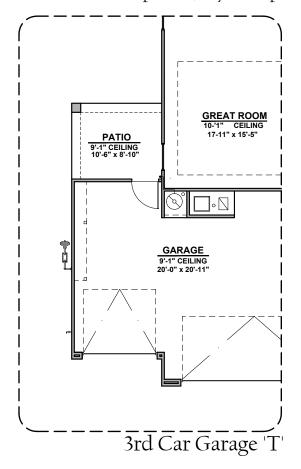

Spanish Colonial (S)

Garage Orientation: Left Right Community: Peyton Estates

www.hakesbrothers.com