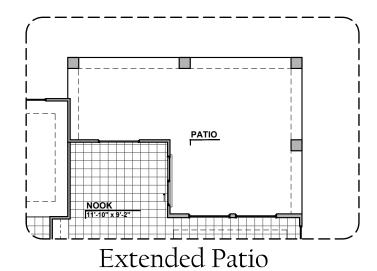

## 2350 Plan Options

Addition To Standard Door

Stacking Door Option In Stacking Door Option ILO Standard Door

Tankless Water Heater

Barn Door

Treatment

Gourmet Kitchen

Bath 2 Shower