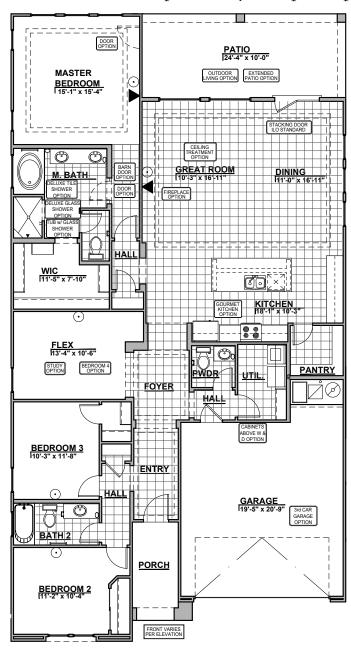

FirePlace Option

Contemporary FirePlace

Traditional FirePlace

Gourmet Kitchen Option

Study Option

Bedroom #4 Option

Barn Door Option

Community: Metro Verde

Tub w/Glass Shower Option

Deluxe Glass Shower Option

Deluxe Tile Shower Option

Stacking Door ILO Standard Door

Ceiling Treatment Option

Community: Metro Verde

www.hakesbrothers.com

Extended Patio Option

Outdoor Living Option

Community: Metro Verde

www.hakesbrothers.com

# 2124 Plan Options

3rd Car Garage Option

Community: Metro Verde

www.hakesbrothers.com