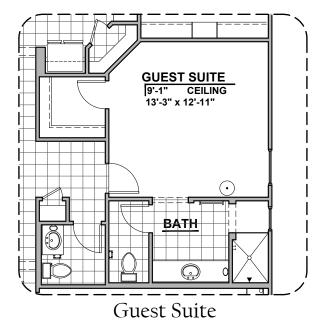

rage Orientation: Left Right Community: Metro Park Village 3

www.hakesbrothers.com

## 2180 Plan



## **HAKES BROTHERS**

#### Own The Home You Love

| LOW VOLTAGE LEGEND |             |
|--------------------|-------------|
| LOGO               | DESCRIPTION |
| $\odot$            | CABLE TV    |
| Y                  | CAT 5 DATA  |









Fireplace

**Traditional** Fireplace

Contemporary Fireplace

Gourmet Kitchen







Community: Metro Park Village 3

www.hakesbrothers.com

# 2180 Plan Options



## **HAKES BROTHERS**

#### Own The Home You Love

| LOW VOLTAGE LEGEND |             |
|--------------------|-------------|
| LOGO               | DESCRIPTION |
| $\odot$            | CABLE TV    |
| Y                  | CAT 5 DATA  |







Deluxe Tile Shower

Deluxe Glass Shower









Community: Metro Park Village 3

www.hakesbrothers.com

## 2180 Plan Options