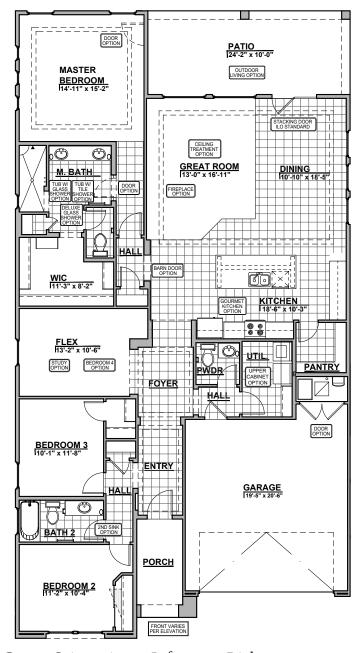

# 2119 Plan

#### Own The Home You Love

Fireplace Option

Contemporary Fireplace

Traditional Fireplace

Gourmet Kitchen Option

Study Option ILO Flex

Bedroom ILO Flex

Barn Door Option

#### Own The Home You Love

Tub w/Glass **Shower Option** 

Tub w/Tile Shower Option

Deluxe Glass **Shower Option** 

Outdoor Living Option

Stacking Door ILO Standard Door

Community: Suez Court

Ceiling Treatment Option