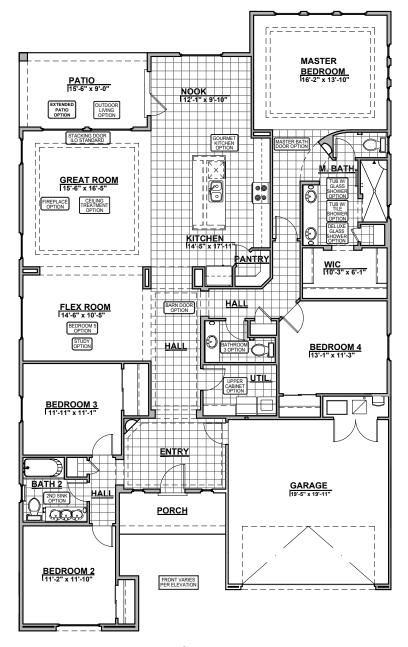

## 2356 Plan

#### Own The Home You Love

Fireplace Option

Contemporary Fireplace

Traditional Fireplace

Bathroom 3 Option

Bedroom ILO Flex

Gourmet Kitchen Option

Community: Suez Court

## 2356 Plan Options

#### Own The Home You Love

Deluxe Glass Shower Option

Master Bathtub with Tiled Shower Walls

Tub w/ Glass Shower Option

Stacking In Addition to Standard Door

Stacking ILO Standard Door

Ceiling Treatment Option

Master Bath Door Option

Barn Door Option

Community: Suez Court

www.hakesbrothers.com

## 2356 Plan Options

Own The Home You Love

Outdoor Living Option

Extended Patio Option

Community: Suez Court

www.hakesbrothers.com

# 2356 Plan Options