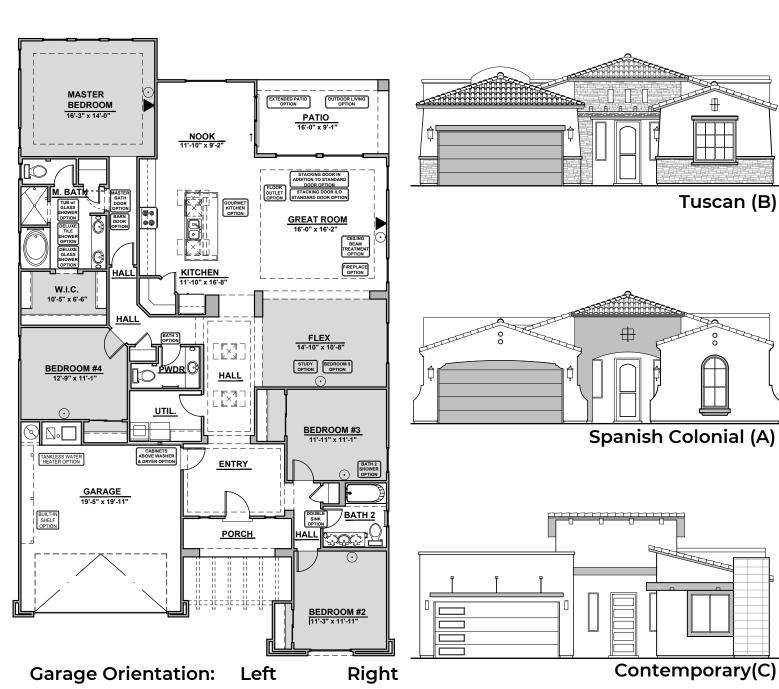

Community: Hillside Park

www.hakesbrothers.com

## **Franklin**

Bath 3

**Deluxe Tile Shower** 

**Community: Hillside Park** 

www.hakesbrothers.com

## Franklin Options

Stacking Door Option In **Addition To Standard** Door

**Stacking Door Option ILO Standard Door** 

**BATH 2** 

**Bath 2 Shower** 

**Community: Hillside Park** 

www.hakesbrothers.com

## Franklin Options

Community: Hillside Park

www.hakesbrothers.com

## Franklin Options