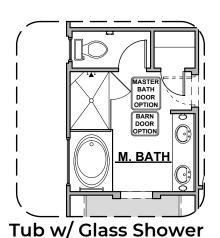

## **Franklin**

Bath 3

**Deluxe Tile Shower** 

**Community: Hillside Park** 

www.hakesbrothers.com