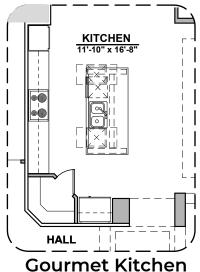

| 1 |         |               |
|---|---------|---------------|
|   | LOW \   | OLTAGE LEGEND |
|   | LOGO    | DESCRIPTION   |
|   | $\odot$ | CABLE TV      |
|   | Y       | CAT 5 DATA    |

- oxdot Home is complete and accepted as built. oxdot
- Home construction is in process, buyer accepts all option locations.



Community: Hillside Park

www.hakesbrothers.com

## **Franklin**











Bath 3









**Deluxe Tile Shower** 







**Community: Hillside Park** 

www.hakesbrothers.com

## Franklin Options





Stacking Door Option In **Addition To Standard** Door



**Stacking Door Option ILO Standard Door** 









**BATH 2** 

**Bath 2 Shower** 

**Community: Hillside Park** 

www.hakesbrothers.com

## Franklin Options









Community: Hillside Park

www.hakesbrothers.com

## Franklin Options