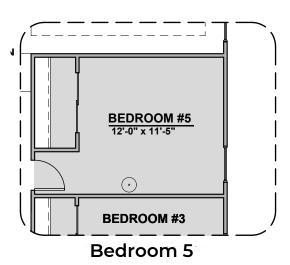

| 1 |         |               |
|---|---------|---------------|
|   | LOW \   | OLTAGE LEGEND |
|   | LOGO    | DESCRIPTION   |
|   | $\odot$ | CABLE TV      |
|   | Y       | CAT 5 DATA    |

- oxdot Home is complete and accepted as built. oxdot
- Home construction is in process, buyer accepts all option locations.



Community: Hillside Park

www.hakesbrothers.com

## **Franklin**











Bath 3









**Deluxe Tile Shower** 







**Community: Hillside Park** 

www.hakesbrothers.com

## Franklin Options





Stacking Door Option In **Addition To Standard** Door



**Stacking Door Option ILO Standard Door** 









**BATH 2** 

**Bath 2 Shower** 

**Community: Hillside Park** 

www.hakesbrothers.com

## Franklin Options









Community: Hillside Park

www.hakesbrothers.com

## Franklin Options