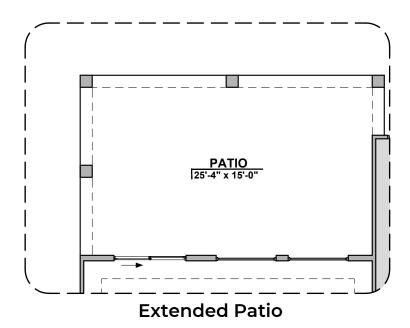

N |             |  |
|-------------------|-------------|--|
| LOGO              | DESCRIPTION |  |
| $\odot$           | CABLE TV    |  |
| Y                 | CAT 5 DATA  |  |















www.hakesbrothers.com

## **Mesilla Options**



| LOW VOLTAGE LEGEN |             |
|-------------------|-------------|
| LOGO              | DESCRIPTION |
| $\odot$           | CABLE TV    |
| Y                 | CAT 5 DATA  |







**Deluxe Glass Shower** 



**Deluxe Tile Shower** 



**Bath 2 Shower** 



Tankless Water Heater



**Stacking Door ILO Standard Door** 



**Ceiling Treatment** 

www.hakesbrothers.com

## Mesilla Options



| LOW        | VOLTAGE LEGENI |
|------------|----------------|
| LOGO       | DESCRIPTION    |
| $\odot$    | CABLE TV       |
| lacksquare | CAT 5 DATA     |





www.hakesbrothers.com

## **Mesilla Options**