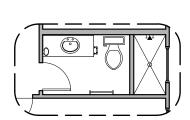

## Mesilla

| LOW VOLTAGE LEGEN |             |  |
|-------------------|-------------|--|
| LOGO              | DESCRIPTION |  |
| $\odot$           | CABLE TV    |  |
| Y                 | CAT 5 DATA  |  |