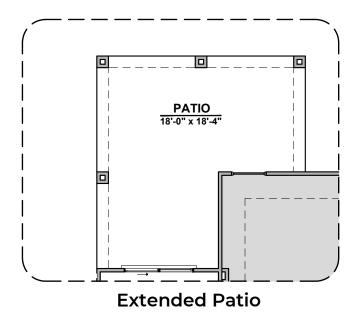

ESCRIPTION |  |
|  | $\odot$            | CABLE TV    |  |
|  | Y                  | CAT 5 DATA  |  |

|    | $\bigcap$ | Home is com | plete and acco | epted as built. |  |
|----|-----------|-------------|----------------|-----------------|--|
| -( |           |             | p              | - p             |  |

Home construction is in process, buyer accepts all option locations. \_\_\_\_\_





Tuscan (B)



Spanish Colonial (A)

Garage Orientation: Left Right Community: Hillside Park

www.hakesbrothers.com

## Sage











**Fireplace** 

**Fireplace** 

Contemporary Fireplace



**Deluxe Tile Shower** 



Tub w/ Glass Shower



**Deluxe Glass** Shower



**Bath 2 Shower** 



**Tankless Water** Heater

**Community: Hillside Park** 

www.hakesbrothers.com

## **Sage Options**









**Ceiling Treatment** 







Community: Hillside Park

www.hakesbrothers.com

## Sage Options