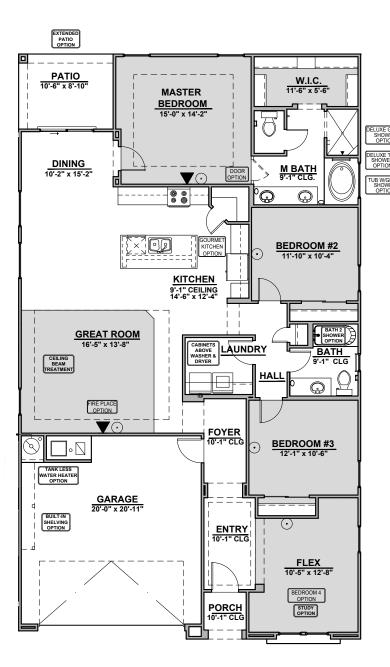

|  | LOW VOLTAGE LEGEND |             |  |
|--|--------------------|-------------|--|
|  | LOGO               | DESCRIPTION |  |
|  | $\odot$            | CABLE TV    |  |
|  | Y                  | CAT 5 DATA  |  |

## Sage

**Fireplace** 

**Fireplace** 

Contemporary Fireplace

**Deluxe Tile Shower** 

Tub w/ Glass Shower

**Deluxe Glass** Shower

**Bath 2 Shower** 

**Tankless Water** Heater

**Community: Hillside Park** 

www.hakesbrothers.com

## **Sage Options**

**Ceiling Treatment** 

Community: Hillside Park

www.hakesbrothers.com

## Sage Options