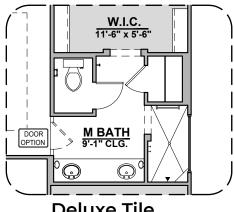

## Sage

**Fireplace** 

**Fireplace** 

Contemporary Fireplace

**Deluxe Tile Shower** 

Tub w/ Glass Shower

**Deluxe Glass** Shower

**Bath 2 Shower** 