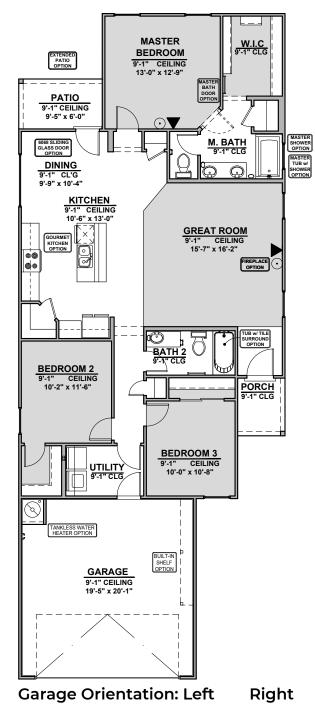

## Sabrine

1,445 Square Feet Community: Hunter's Place

Traditional (G)

Home is complete and accepted as built.

Home construction is in process, buyer accepts all option locations.

© 2020 Hakes Brothers, Floor plans, elevations, and specifications are subject to change without notice. The above floor plan and elevations are artistic representations only and are not exact schematics of the home. The actual home may vary in dimensions and layout. For more information, see a sales representative. Sabrine 902 FGH 10.2620

## **Sabrine Options**

1,445 Square Feet Community: Hunter's Place

| LOW VOLTAGE LEGEND |             |
|--------------------|-------------|
| LOGO               | DESCRIPTION |
| $\odot$            | CABLE TV    |
| T                  | CAT 5 DATA  |