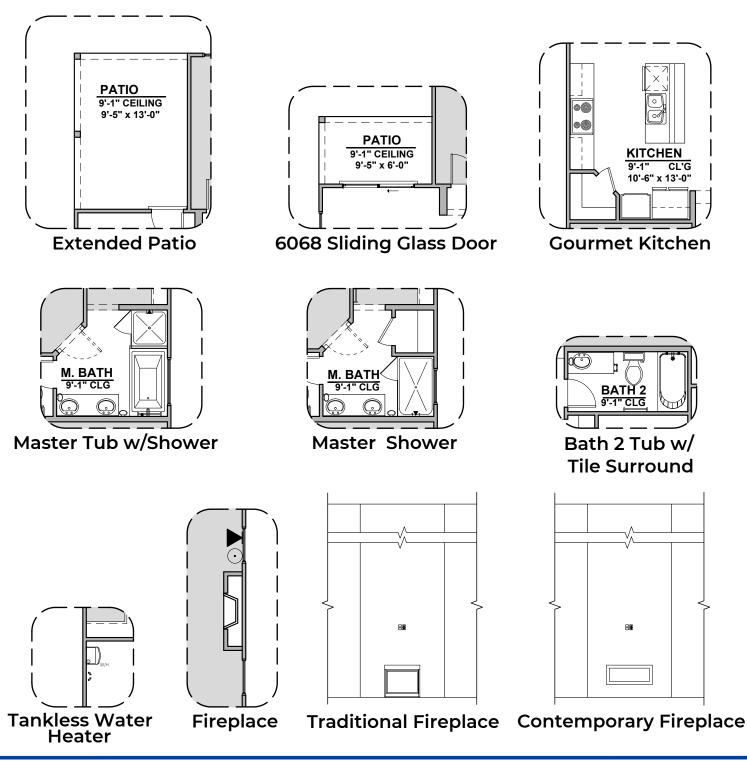

## **Sabrine Options**

1,445 Square Feet Community: Hunter's Place

| LOW VOLTAGE LEGEND |             |
|--------------------|-------------|
| LOGO               | DESCRIPTION |
| $\odot$            | CABLE TV    |
| T                  | CAT 5 DATA  |