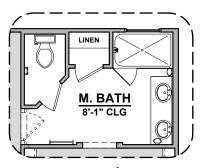

t

☐ Home is complete and accepted as built. \_\_\_\_\_

oxedge Home construction is in process, buyer accepts all option locations. oxedge



## **Brazos Elevations**

1,987 Square Feet

Community: Hunter's Place





Traditional (G)



## **Brazos Options**

1,987 Square Feet Community: Hunter's Place

| LOW VOLTAGE LEGEND |             |
|--------------------|-------------|
| LOGO               | DESCRIPTION |
| $\odot$            | CABLE TV    |
|                    | CAT 5 DATA  |





**Fireplace** 





## **Brazos Options**

1,987 Square Feet Community: Hunter's Place

| LOW VOLTAGE LEGEND |             |
|--------------------|-------------|
| LOGO               | DESCRIPTION |
| $\odot$            | CABLE TV    |
| Y                  | CAT 5 DATA  |







**Gourmet Kitchen** 





**Master Shower**