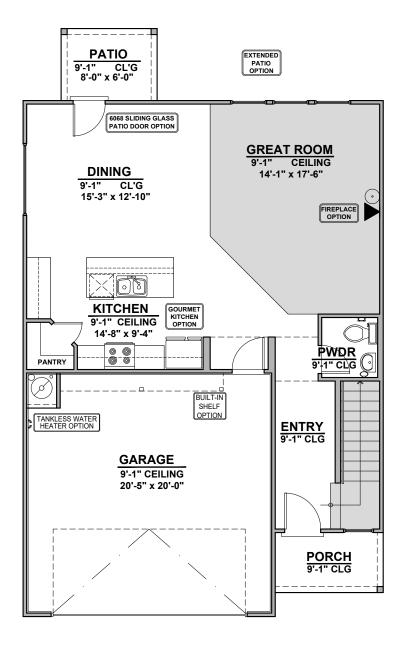

## **Brazos**

1,987 Square Feet Community: Hunter's Place

| LOW VOLTAGE LEGEND |             |
|--------------------|-------------|
| LOGO               | DESCRIPTION |
| $\odot$            | CABLE TV    |
|                    | CAT 5 DATA  |

Garage Orientation: Left Right

☐ Home is complete and accepted as built. \_\_\_\_\_

oxedge Home construction is in process, buyer accepts all option locations. oxedge

**Fireplace** 