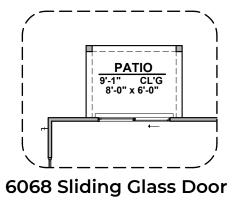

## **Brazos Options**

1,987 Square Feet Community: Hunter's Place

| LOW VOLTAGE LEGEND |             |
|--------------------|-------------|
| LOGO               | DESCRIPTION |
| $\odot$            | CABLE TV    |
|                    | CAT 5 DATA  |