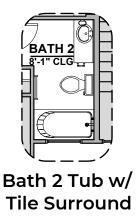

Garage Orientation: Left Right

☐ Home is complete and accepted as built. \_\_\_\_\_

oxedge Home construction is in process, buyer accepts all option locations. oxedge



## **Brazos Elevations**

1,987 Square Feet

Community: Hunter's Place





Traditional (G)



## **Brazos Options**

1,987 Square Feet Community: Hunter's Place

| LOW VOLTAGE LEGEND |             |
|--------------------|-------------|
| LOGO               | DESCRIPTION |
| $\odot$            | CABLE TV    |
|                    | CAT 5 DATA  |





**Fireplace** 





## **Brazos Options**

1,987 Square Feet Community: Hunter's Place

| LOW VOLTAGE LEGEND |             |
|--------------------|-------------|
| LOGO               | DESCRIPTION |
| $\odot$            | CABLE TV    |
| Y                  | CAT 5 DATA  |







**Gourmet Kitchen** 





**Master Shower**