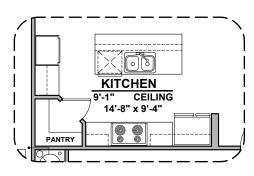

arage Orientation: Left Right

☐ Home is complete and accepted as built. \_\_\_\_\_

oxedge Home construction is in process, buyer accepts all option locations. oxedge



## **Brazos Elevations**

1,987 Square Feet

Community: Hunter's Place





Traditional (G)



## **Brazos Options**

1,987 Square Feet Community: Hunter's Place

| LOW VOLTAGE LEGEND |             |
|--------------------|-------------|
| LOGO               | DESCRIPTION |
| $\odot$            | CABLE TV    |
|                    | CAT 5 DATA  |





**Fireplace** 





## **Brazos Options**

1,987 Square Feet Community: Hunter's Place

| LOW VOLTAGE LEGEND |             |
|--------------------|-------------|
| LOGO               | DESCRIPTION |
| $\odot$            | CABLE TV    |
| Y                  | CAT 5 DATA  |







**Gourmet Kitchen** 





**Master Shower**