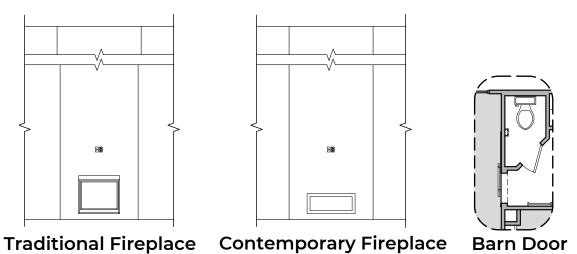

## **Brazos**

1,987 Square Feet Community: Hunter's Place

| LOW VOLTAGE LEGEND |             |
|--------------------|-------------|
| LOGO               | DESCRIPTION |
| $\odot$            | CABLE TV    |
|                    | CAT 5 DATA  |





Garage Orientation: Left Right

☐ Home is complete and accepted as built. \_\_\_\_\_

oxedge Home construction is in process, buyer accepts all option locations. oxedge



## **Brazos Elevations**

1,987 Square Feet

Community: Hunter's Place





Traditional (G)



## **Brazos Options**

1,987 Square Feet Community: Hunter's Place

| LOW VOLTAGE LEGEND |             |
|--------------------|-------------|
| LOGO               | DESCRIPTION |
| $\odot$            | CABLE TV    |
|                    | CAT 5 DATA  |





**Fireplace** 





## **Brazos Options**

1,987 Square Feet Community: Hunter's Place

| LOW VOLTAGE LEGEND |             |
|--------------------|-------------|
| LOGO               | DESCRIPTION |
| $\odot$            | CABLE TV    |
| Y                  | CAT 5 DATA  |







**Gourmet Kitchen** 





**Master Shower**