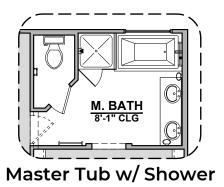

ght

☐ Home is complete and accepted as built. \_\_\_\_\_

oxedge Home construction is in process, buyer accepts all option locations. oxedge



## **Brazos Elevations**

1,987 Square Feet

Community: Hunter's Place





Traditional (G)



## **Brazos Options**

1,987 Square Feet Community: Hunter's Place

| LOW VOLTAGE LEGEND |             |
|--------------------|-------------|
| LOGO               | DESCRIPTION |
| $\odot$            | CABLE TV    |
|                    | CAT 5 DATA  |





**Fireplace** 





## **Brazos Options**

1,987 Square Feet Community: Hunter's Place

| LOW VOLTAGE LEGEND |             |
|--------------------|-------------|
| LOGO               | DESCRIPTION |
| $\odot$            | CABLE TV    |
| Y                  | CAT 5 DATA  |







**Gourmet Kitchen** 





**Master Shower**