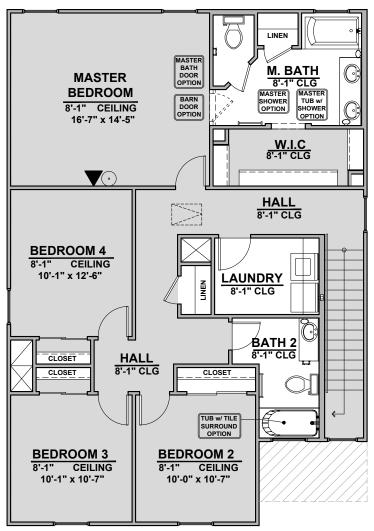

## **Brazos Options**

1,987 Square Feet Community: Hunter's Place

| LOW VOLTAGE LEGEND |             |
|--------------------|-------------|
| LOGO               | DESCRIPTION |
| $\odot$            | CABLE TV    |
|                    | CAT 5 DATA  |

## **Brazos Options**

1,987 Square Feet Community: Hunter's Place

| LOW VOLTAGE LEGEND |             |
|--------------------|-------------|
| LOGO               | DESCRIPTION |
| $\odot$            | CABLE TV    |
| Y                  | CAT 5 DATA  |

**Gourmet Kitchen** 

**Master Shower**