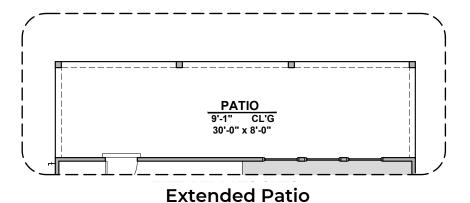

## **Brazos Options**

1,987 Square Feet Community: Hunter's Place

| LOW VOLTAGE LEGEND |             |
|--------------------|-------------|
| LOGO               | DESCRIPTION |
| $\odot$            | CABLE TV    |
| Y                  | CAT 5 DATA  |