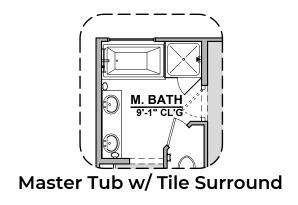

## **Big Bend Options**

1,642 Square Feet Community: Hunter's Place

| LOW VOLTAGE LEGEND |             |
|--------------------|-------------|
| LOGO               | DESCRIPTION |
| $\odot$            | CABLE TV    |
|                    | CAT 5 DATA  |