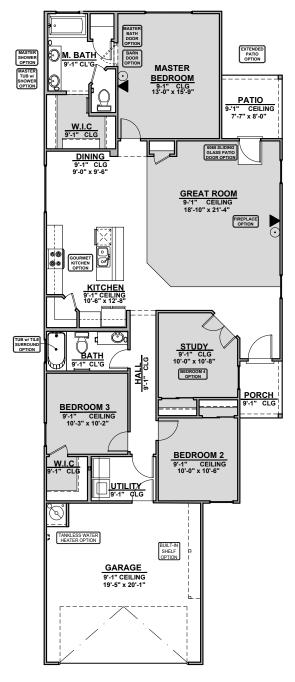

## **Big Bend**

1,642 Square Feet Community: Hunter's Place

Home is complete and accepted as built. \_\_\_\_\_\_

Home construction is in process, buyer accepts all option locations. \_\_\_\_\_

## **Big Bend Options**

1,642 Square Feet Community: Hunter's Place

| LOW VOLTAGE LEGEND |             |
|--------------------|-------------|
| LOGO               | DESCRIPTION |
| $\odot$            | CABLE TV    |
|                    | CAT 5 DATA  |