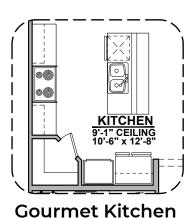

## **Big Bend Options**

1,642 Square Feet Community: Hunter's Place

| LOW VOLTAGE LEGEND |             |
|--------------------|-------------|
| LOGO               | DESCRIPTION |
| $\odot$            | CABLE TV    |
|                    | CAT 5 DATA  |