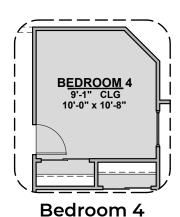

## **Big Bend**

1,642 Square Feet Community: Hunter's Place

Home is complete and accepted as built. \_\_\_\_\_\_

Home construction is in process, buyer accepts all option locations. \_\_\_\_\_