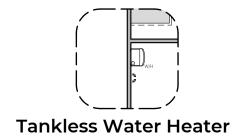

## **Big Bend Options**

1,642 Square Feet Community: Hunter's Place

| LOW VOLTAGE LEGEND |             |
|--------------------|-------------|
| LOGO               | DESCRIPTION |
| $\odot$            | CABLE TV    |
|                    | CAT 5 DATA  |