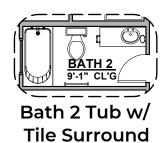

## **Big Bend Options**

1,642 Square Feet Community: Hunter's Place

| LOW VOLTAGE LEGEND |             |
|--------------------|-------------|
| LOGO               | DESCRIPTION |
| $\odot$            | CABLE TV    |
|                    | CAT 5 DATA  |