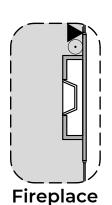

## **Big Bend**

1,642 Square Feet Community: Hunter's Place













Home is complete and accepted as built. \_\_\_\_\_\_

Home construction is in process, buyer accepts all option locations. \_\_\_\_\_



## **Big Bend Options**

1,642 Square Feet Community: Hunter's Place

| LOW VOLTAGE LEGEND |             |
|--------------------|-------------|
| LOGO               | DESCRIPTION |
| $\odot$            | CABLE TV    |
|                    | CAT 5 DATA  |















Traditional Fireplace Contemporary Fireplace

**Barn Door** 



## **Big Bend Options**

1,642 Square Feet Community: Hunter's Place

| LOW VOLTAGE LEGEND |             |
|--------------------|-------------|
| LOGO               | DESCRIPTION |
| $\odot$            | CABLE TV    |
|                    | CAT 5 DATA  |