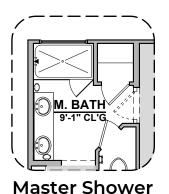

## **Big Bend Options**

1,642 Square Feet Community: Hunter's Place

| LOW VOLTAGE LEGEND |             |
|--------------------|-------------|
| LOGO               | DESCRIPTION |
| $\odot$            | CABLE TV    |
|                    | CAT 5 DATA  |