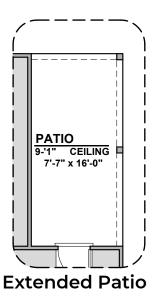

## **Big Bend Options**

1,642 Square Feet Community: Hunter's Place

| LOW VOLTAGE LEGEND |             |
|--------------------|-------------|
| LOGO               | DESCRIPTION |
| $\odot$            | CABLE TV    |
|                    | CAT 5 DATA  |