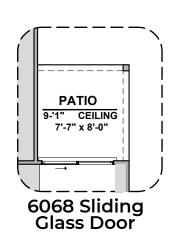

## **Big Bend Options**

1,642 Square Feet Community: Hunter's Place

| LOW VOLTAGE LEGEND |             |
|--------------------|-------------|
| LOGO               | DESCRIPTION |
| $\odot$            | CABLE TV    |
|                    | CAT 5 DATA  |