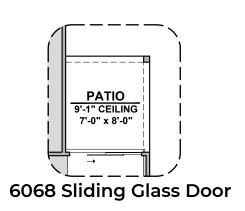

### **Colorado Options**

| LOW VOLTAGE LEGEND |             |
|--------------------|-------------|
| LOGO               | DESCRIPTION |
| $\odot$            | CABLE TV    |
| Y                  | CAT 5 DATA  |

## **Colorado Options**

| LOW VOLTAGE LEGEND |             |
|--------------------|-------------|
| LOGO               | DESCRIPTION |
| $\odot$            | CABLE TV    |
| Y                  | CAT 5 DATA  |

# **Colorado Options**