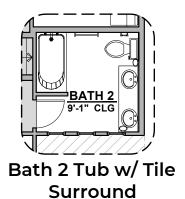

### **Colorado Options**

| LOW VOLTAGE LEGEND |             |
|--------------------|-------------|
| LOGO               | DESCRIPTION |
| $\odot$            | CABLE TV    |
| Y                  | CAT 5 DATA  |