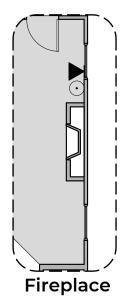

#### Colorado

2,316 Square Feet Community: Hunter's Place







Garage Orientation: Left Right

Home is complete and accepted as built.

☐ Home construction is in process, buyer accepts all option locations. \_\_\_\_



#### **Colorado Elevations**







### **Colorado Options**

| LOW VOLTAGE LEGEND |             |
|--------------------|-------------|
| LOGO               | DESCRIPTION |
| $\odot$            | CABLE TV    |
| Y                  | CAT 5 DATA  |















Traditional Fireplace Contemporary Fireplace

**Barn Door** 



## **Colorado Options**

| LOW VOLTAGE LEGEND |             |
|--------------------|-------------|
| LOGO               | DESCRIPTION |
| $\odot$            | CABLE TV    |
| Y                  | CAT 5 DATA  |









**Master Shower** 



# **Colorado Options**