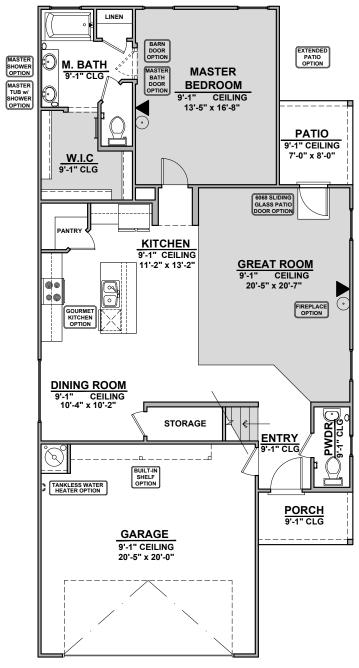

#### Colorado

2,316 Square Feet Community: Hunter's Place







Garage Orientation: Left Right

Home is complete and accepted as built.

☐ Home construction is in process, buyer accepts all option locations. \_\_\_\_



#### **Colorado Elevations**







### **Colorado Options**

| LOW VOLTAGE LEGEND |             |
|--------------------|-------------|
| LOGO               | DESCRIPTION |
| $\odot$            | CABLE TV    |
| Y                  | CAT 5 DATA  |















Traditional Fireplace Contemporary Fireplace

**Barn Door** 



## **Colorado Options**

| LOW VOLTAGE LEGEND |             |
|--------------------|-------------|
| LOGO               | DESCRIPTION |
| $\odot$            | CABLE TV    |
| Y                  | CAT 5 DATA  |









**Master Shower** 



# **Colorado Options**