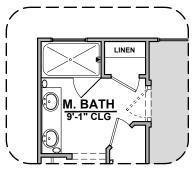

#### Colorado

2,316 Square Feet Community: Hunter's Place







Garage Orientation: Left Right

Home is complete and accepted as built.

☐ Home construction is in process, buyer accepts all option locations. \_\_\_\_



#### **Colorado Elevations**







### **Colorado Options**

| LOW VOLTAGE LEGEND |             |
|--------------------|-------------|
| LOGO               | DESCRIPTION |
| $\odot$            | CABLE TV    |
| Y                  | CAT 5 DATA  |















Traditional Fireplace Contemporary Fireplace

**Barn Door** 



## **Colorado Options**

| LOW VOLTAGE LEGEND |             |
|--------------------|-------------|
| LOGO               | DESCRIPTION |
| $\odot$            | CABLE TV    |
| Y                  | CAT 5 DATA  |









**Master Shower** 



# **Colorado Options**