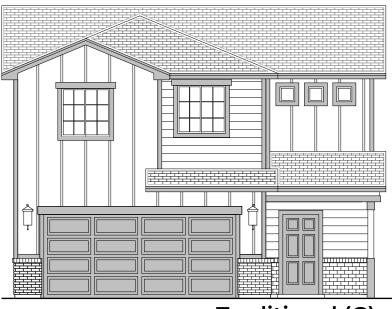

#### Colorado

2,316 Square Feet Community: Hunter's Place

Garage Orientation: Left Right

Home is complete and accepted as built.

☐ Home construction is in process, buyer accepts all option locations. \_\_\_\_

#### **Colorado Elevations**