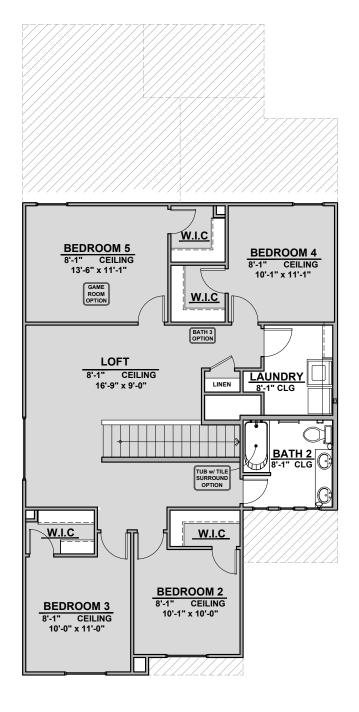

#### Colorado

2,316 Square Feet Community: Hunter's Place







Garage Orientation: Left Right

Home is complete and accepted as built.

☐ Home construction is in process, buyer accepts all option locations. \_\_\_\_



#### **Colorado Elevations**







### **Colorado Options**

| LOW VOLTAGE LEGEND |             |
|--------------------|-------------|
| LOGO               | DESCRIPTION |
| $\odot$            | CABLE TV    |
| Y                  | CAT 5 DATA  |















Traditional Fireplace Contemporary Fireplace

**Barn Door** 



## **Colorado Options**

| LOW VOLTAGE LEGEND |             |
|--------------------|-------------|
| LOGO               | DESCRIPTION |
| $\odot$            | CABLE TV    |
| Y                  | CAT 5 DATA  |









**Master Shower** 



# **Colorado Options**