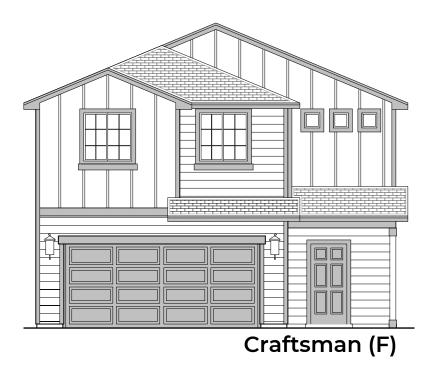

#### Colorado

2,316 Square Feet Community: Hunter's Place







Garage Orientation: Left Right

Home is complete and accepted as built.

☐ Home construction is in process, buyer accepts all option locations. \_\_\_\_



#### **Colorado Elevations**







### **Colorado Options**

| LOW VOLTAGE LEGEND |             |
|--------------------|-------------|
| LOGO               | DESCRIPTION |
| $\odot$            | CABLE TV    |
| Y                  | CAT 5 DATA  |















Traditional Fireplace Contemporary Fireplace

**Barn Door** 



## **Colorado Options**

| LOW VOLTAGE LEGEND |             |
|--------------------|-------------|
| LOGO               | DESCRIPTION |
| $\odot$            | CABLE TV    |
| Y                  | CAT 5 DATA  |









**Master Shower** 



# **Colorado Options**