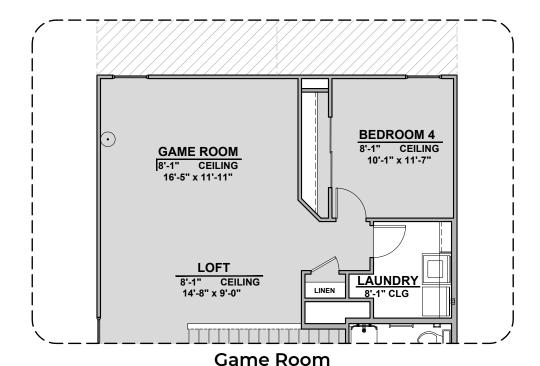

#### Colorado

2,316 Square Feet Community: Hunter's Place

Garage Orientation: Left Right

Home is complete and accepted as built.

☐ Home construction is in process, buyer accepts all option locations. \_\_\_\_