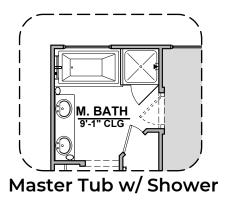

#### Colorado

2,316 Square Feet Community: Hunter's Place







Garage Orientation: Left Right

Home is complete and accepted as built.

☐ Home construction is in process, buyer accepts all option locations. \_\_\_\_



#### **Colorado Elevations**







### **Colorado Options**

| LOW VOLTAGE LEGEND |             |
|--------------------|-------------|
| LOGO               | DESCRIPTION |
| $\odot$            | CABLE TV    |
| Y                  | CAT 5 DATA  |















Traditional Fireplace Contemporary Fireplace

**Barn Door** 



## **Colorado Options**

| LOW VOLTAGE LEGEND |             |
|--------------------|-------------|
| LOGO               | DESCRIPTION |
| $\odot$            | CABLE TV    |
| Y                  | CAT 5 DATA  |









**Master Shower** 



# **Colorado Options**