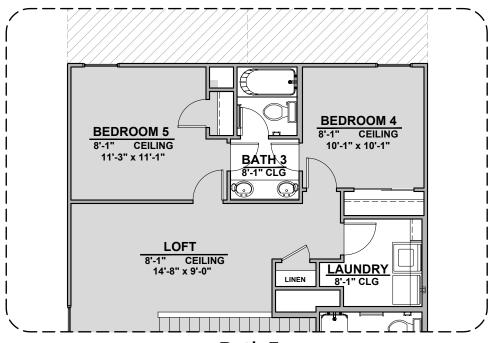

#### Colorado

2,316 Square Feet Community: Hunter's Place

Garage Orientation: Left Right

Home is complete and accepted as built.

☐ Home construction is in process, buyer accepts all option locations. \_\_\_\_