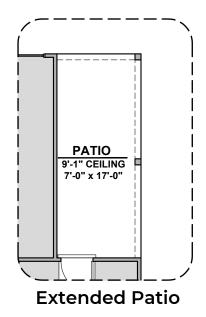

#### Colorado

2,316 Square Feet Community: Hunter's Place







Garage Orientation: Left Right

Home is complete and accepted as built.

☐ Home construction is in process, buyer accepts all option locations. \_\_\_\_



#### **Colorado Elevations**







### **Colorado Options**

| LOW VOLTAGE LEGEND |             |
|--------------------|-------------|
| LOGO               | DESCRIPTION |
| $\odot$            | CABLE TV    |
| Y                  | CAT 5 DATA  |















Traditional Fireplace Contemporary Fireplace

**Barn Door** 



## **Colorado Options**

| LOW VOLTAGE LEGEND |             |
|--------------------|-------------|
| LOGO               | DESCRIPTION |
| $\odot$            | CABLE TV    |
| Y                  | CAT 5 DATA  |









**Master Shower** 



# **Colorado Options**