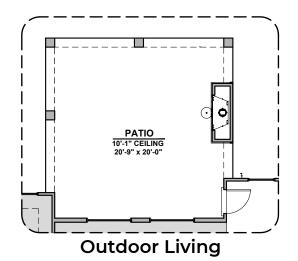

## **McKinley Options**

2,516 Square Feet Community: Rancho Del Gallo

STUDY ROOM

9'-1" CLG 13'-3" x 13'-6"

Study Room

BEDROOM #4
9-1" CLG
13'-3" x 11'-2"

Bedroom 4