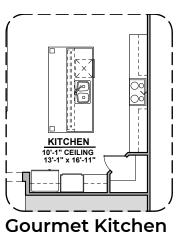

## **McKinley**

2,516 Square Feet Community: Rancho Del Gallo

Garage Orientation: Left Right

Tuscan (B)

- Home is complete and accepted as built.
- Home construction is in process, buyer accepts all option locations.