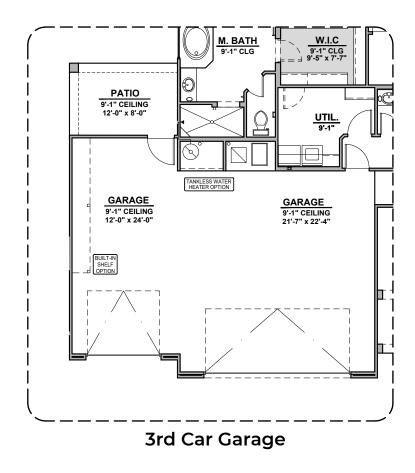

n: Left Right





Tuscan (B)

- Home is complete and accepted as built.
- Home construction is in process, buyer accepts all option locations.



## **McKinley Options**

2,516 Square Feet Community: Rancho Del Gallo



Tub w/ Glass Shower



Tub w/ Tile Shower





Stacking Door In Addition To Standard Door



















## **McKinley Options**

2,516 Square Feet Community: Rancho Del Gallo



STUDY ROOM

9'-1" CLG 13'-3" x 13'-6"











Study Room

BEDROOM #4
9-1" CLG
13'-3" x 11'-2"

Bedroom 4



## **McKinley Options**

2,516 Square Feet Community: Rancho Del Gallo

| LOW \   | LOW VOLTAGE LEGEND |  |
|---------|--------------------|--|
| LOGO    | DESCRIPTION        |  |
| $\odot$ | CABLE TV           |  |
| Y       | CAT 5 DATA         |  |



Courtyard (B)

Courtyard (A)