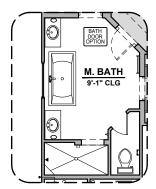

## **McKinley Options**

2,516 Square Feet Community: Rancho Del Gallo

Tub w/ Glass Shower

Tub w/ Tile Shower

Stacking Door In Addition To Standard Door