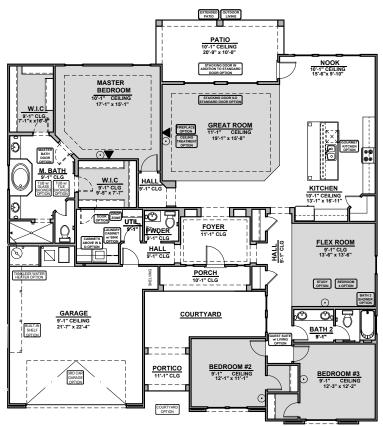

## **McKinley**

2,516 Square Feet Community: Rancho Del Gallo

Garage Orientation: Left Right

Tuscan (B)

- Home is complete and accepted as built.
- Home construction is in process, buyer accepts all option locations.

## **McKinley Options**

2,516 Square Feet Community: Rancho Del Gallo

Tub w/ Glass Shower

Tub w/ Tile Shower

Stacking Door In Addition To Standard Door

## **McKinley Options**

2,516 Square Feet Community: Rancho Del Gallo

STUDY ROOM

9'-1" CLG 13'-3" x 13'-6"

Study Room

BEDROOM #4
9-1" CLG
13'-3" x 11'-2"

Bedroom 4