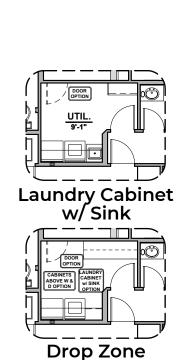

## **McKinley Options**

2,516 Square Feet Community: Rancho Del Gallo

Tub w/ Glass Shower

Tub w/ Tile Shower

Stacking Door In Addition To Standard Door