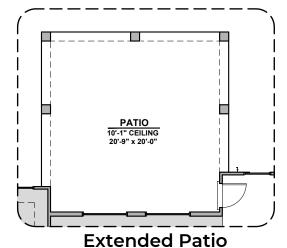

## **McKinley Options**

2,516 Square Feet Community: Rancho Del Gallo

STUDY ROOM

9'-1" CLG 13'-3" x 13'-6"

Study Room

BEDROOM #4
9-1" CLG
13'-3" x 11'-2"

Bedroom 4