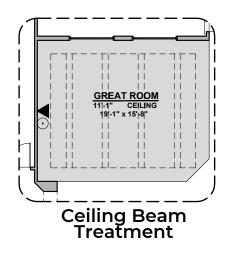

## **McKinley**

2,516 Square Feet Community: Rancho Del Gallo

Garage Orientation: Left Right

Tuscan (B)

- Home is complete and accepted as built.
- Home construction is in process, buyer accepts all option locations.