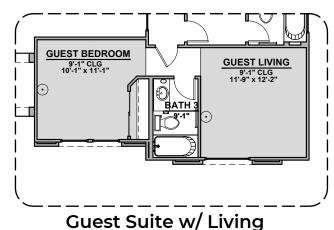

## **McKinley**

2,516 Square Feet Community: Rancho Del Gallo

Garage Orientation: Left Right

Tuscan (B)

- Home is complete and accepted as built.
- Home construction is in process, buyer accepts all option locations.