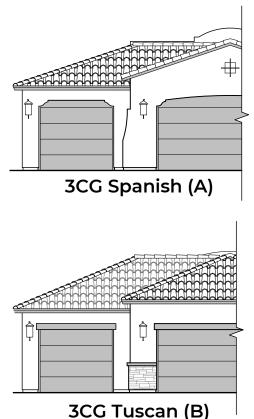

## **McKinley**

2,516 Square Feet Community: Rancho Del Gallo

Garage Orientation: Left Right

Tuscan (B)

- Home is complete and accepted as built.
- Home construction is in process, buyer accepts all option locations.