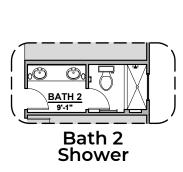

## **McKinley Options**

2,516 Square Feet Community: Rancho Del Gallo

Tub w/ Glass Shower

Tub w/ Tile Shower

Stacking Door In Addition To Standard Door