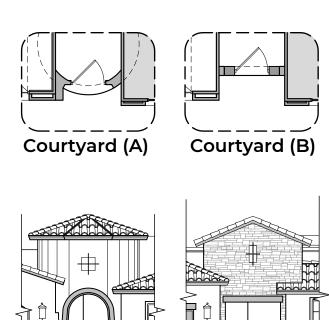

o Del Gallo



Garage Orientation: Left Right





Tuscan (B)

- Home is complete and accepted as built.
- Home construction is in process, buyer accepts all option locations.



## **McKinley Options**

2,516 Square Feet Community: Rancho Del Gallo



Tub w/ Glass Shower



Tub w/ Tile Shower





Stacking Door In Addition To Standard Door



















## **McKinley Options**

2,516 Square Feet Community: Rancho Del Gallo



STUDY ROOM

9'-1" CLG 13'-3" x 13'-6"











Study Room

BEDROOM #4
9-1" CLG
13'-3" x 11'-2"

Bedroom 4



## **McKinley Options**

2,516 Square Feet Community: Rancho Del Gallo

| LOW \   | LOW VOLTAGE LEGEND |  |
|---------|--------------------|--|
| LOGO    | DESCRIPTION        |  |
| $\odot$ | CABLE TV           |  |
| Y       | CAT 5 DATA         |  |



Courtyard (B)

Courtyard (A)