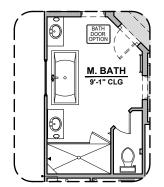

## **McKinley Options**

2,516 Square Feet Community: Rancho Del Gallo

Tub w/ Glass Shower

Tub w/ Tile Shower

Stacking Door In Addition To Standard Door