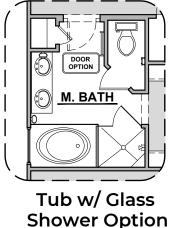

# **Meadow Options**

1,366 Square Feet **Community: Hillside Park Estates** 

**Traditional Fireplace** 

BATH

**Bath 2 Shower** 

Option

LOGO

LOW VOLTAGE LEGEND DESCRIPTION

Contemporary Fireplace

Option

**Tankless Water Heater Option** 

**Shower Option** 

**Shower Option**