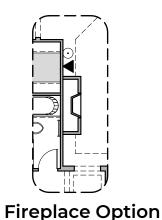

# **Meadow Options**

1,366 Square Feet **Community: Hillside Park Estates** 

**Traditional Fireplace** 

BATH

**Bath 2 Shower** 

Option

LOGO

LOW VOLTAGE LEGEND DESCRIPTION

Contemporary Fireplace

Option

**Tankless Water Heater Option** 

**Shower Option** 

**Shower Option**