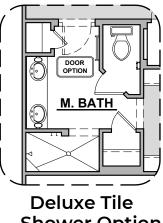

# **Meadow Options**

1,366 Square Feet **Community: Hillside Park Estates** 

**Traditional Fireplace** 

BATH

**Bath 2 Shower** 

Option

LOGO

LOW VOLTAGE LEGEND DESCRIPTION

Contemporary Fireplace

Option

**Tankless Water Heater Option** 

**Shower Option** 

**Shower Option**