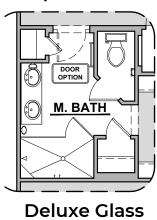

# **Meadow Options**

1,366 Square Feet **Community: Hillside Park Estates** 

**Traditional Fireplace** 

BATH

**Bath 2 Shower** 

Option

LOGO

LOW VOLTAGE LEGEND DESCRIPTION