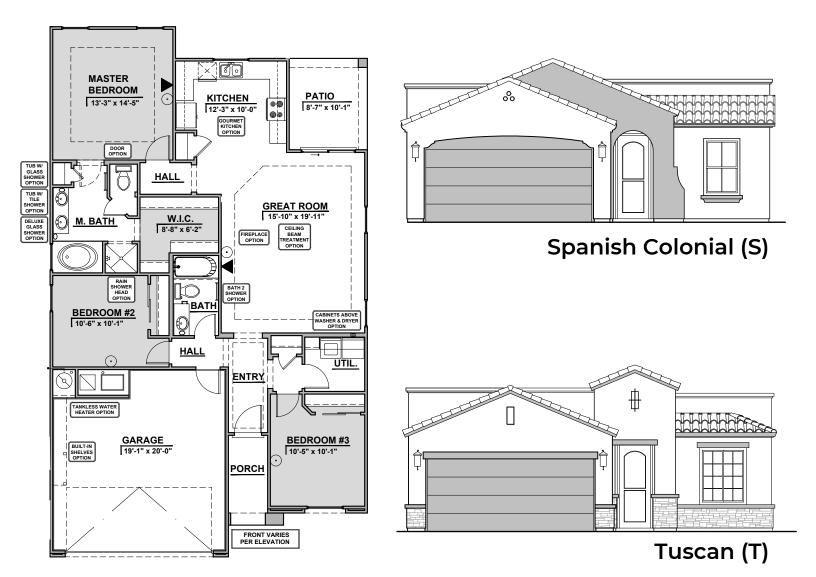

## Meadow

1,366 Square Feet Community: Hillside Park Estates

#### Garage Orientation: Left Right

Home is complete and accepted as built. \_\_\_\_\_
Home construction is in process, buyer accepts all option locations.

© 2020 Hakes Brothers, Floor plans, elevations, and specifications are subject to change without notice. The above floor plan and elevations are artistic representations only and are not exact schematics of the home. The actual home may vary in dimensions and layout. For more information, see a sales representative. Meadow 1366 TS 12.07.20