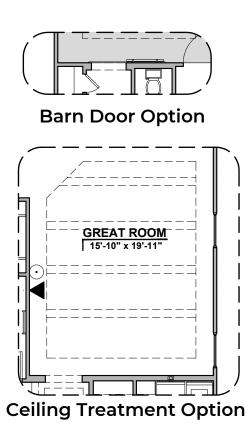

# **Meadow Options**

1,366 Square Feet **Community: Hillside Park Estates** 

**Traditional Fireplace** 

BATH

**Bath 2 Shower** 

Option

LOGO

LOW VOLTAGE LEGEND DESCRIPTION