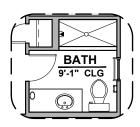

## Sage Options

1,900 Square Feet

Community: Hillside Park Estates

W.I.C.

W.I.C.
11'-6" x 5'-6"

M BATH
9'-1" CLG.

M BATH
9'-1" CLG.

Deluxe Tile Shower

Tub w/ Glass Shower

Deluxe Glass Shower

**Shower** 

Tankless Water Heater