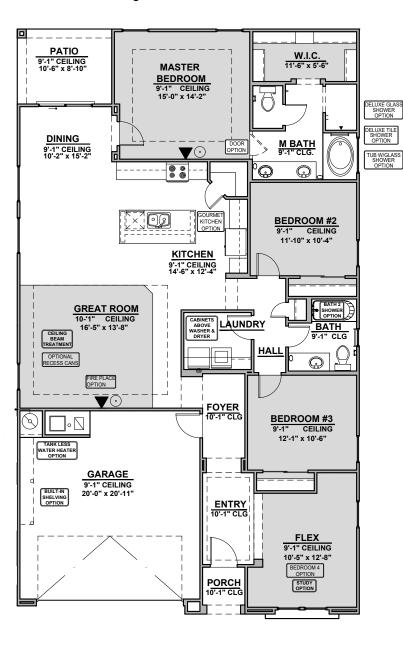

## Sage Options

1,900 Square Feet

Community: Hillside Park Estates

W.I.C.

W.I.C.
11'-6" x 5'-6"

M BATH
9'-1" CLG.

M BATH
9'-1" CLG.

Deluxe Tile Shower

Tub w/ Glass Shower

Deluxe Glass Shower

**Shower** 

Tankless Water Heater

## **Sage Options**

1,900 Square Feet

Community: Hillside Park Estates

**Ceiling Treatment** 

**Gourmet Kitchen** 

Bedroom 4

**Study Room**