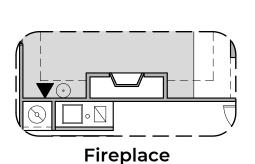

## **Sage Options**

1,900 Square Feet

Community: Hillside Park Estates

**Ceiling Treatment** 

**Gourmet Kitchen** 

Bedroom 4

**Study Room**