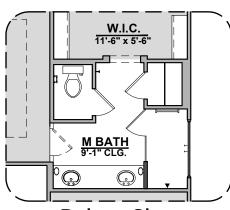

## Sage Options

1,900 Square Feet

Community: Hillside Park Estates

W.I.C.

W.I.C.
11'-6" x 5'-6"

M BATH
9'-1" CLG.

M BATH
9'-1" CLG.

Deluxe Tile Shower