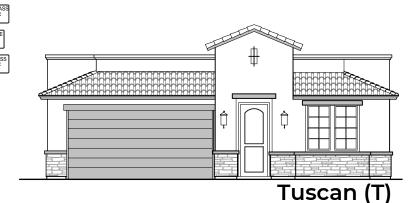

## Sage

1,900 Square Feet Community: Hillside Park Estates

Spanish Colonial (S)

Garage Orientation: Left Right

Home is complete and accepted as built. \_\_\_\_\_

Home construction is in process, buyer accepts all option locations. \_\_\_\_\_