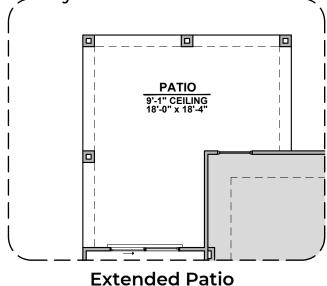

## **Sage Options**

1,900 Square Feet

Community: Hillside Park Estates

**Ceiling Treatment** 

**Gourmet Kitchen** 

Bedroom 4

**Study Room**