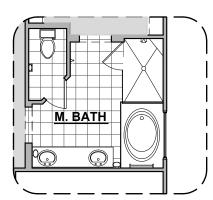

**Deluxe Tile Shower** 

Deluxe Glass Shower Tub W/ Glass Shower Bath 2 Shower

**Traditional Fireplace** 

Contemporary **Fireplace** 

Tankless W/H

**Barn Door** 