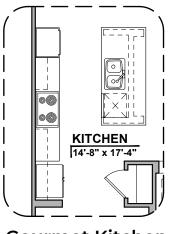

## **Roswell Options**

1,649 Square Feet Community: Metro Central

| LOW \   | W VOLTAGE LEGEND |  |
|---------|------------------|--|
| LOGO    | DESCRIPTION      |  |
| $\odot$ | CABLE TV         |  |
| Y       | CAT 5 DATA       |  |

## **Roswell Options**

1,649 Square Feet Community: Metro Central

| LOW \   | OLTAGE LEGEND |
|---------|---------------|
| LOGO    | DESCRIPTION   |
| $\odot$ | CABLE TV      |
|         | CAT 5 DATA    |