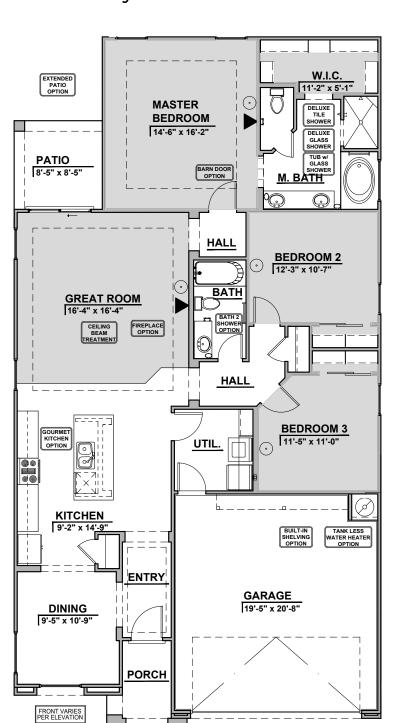

## Roswell

1,649 Square Feet Community: Metro Central

Ranch (R)

Southwest (S)

- Home is complete and accepted as built. \_\_\_\_\_
- Home construction is in process, buyer accepts all option locations.

## **Roswell Options**

1,649 Square Feet Community: Metro Central

| LOW \   | W VOLTAGE LEGEND |  |
|---------|------------------|--|
| LOGO    | DESCRIPTION      |  |
| $\odot$ | CABLE TV         |  |
| Y       | CAT 5 DATA       |  |

**Deluxe Tile Shower** 

Deluxe Glass Shower Tub W/ Glass Shower Bath 2 Shower

**Traditional Fireplace** 

Contemporary **Fireplace** 

Tankless W/H

**Barn Door** 