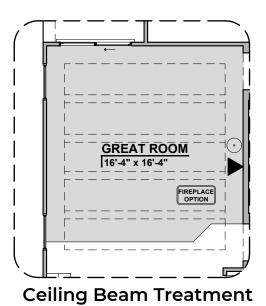

## **Roswell Options**

1,649 Square Feet Community: Metro Central

| LOW \   | W VOLTAGE LEGEND |  |
|---------|------------------|--|
| LOGO    | DESCRIPTION      |  |
| $\odot$ | CABLE TV         |  |
| Y       | CAT 5 DATA       |  |

## **Roswell Options**

1,649 Square Feet Community: Metro Central

| LOW \   | OLTAGE LEGEND |
|---------|---------------|
| LOGO    | DESCRIPTION   |
| $\odot$ | CABLE TV      |
|         | CAT 5 DATA    |