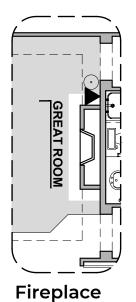

## Roswell

1,649 Square Feet Community: Metro Central

Ranch (R)

Southwest (S)

- Home is complete and accepted as built. \_\_\_\_\_
- Home construction is in process, buyer accepts all option locations.

**Deluxe Tile Shower** 

Deluxe Glass Shower Tub W/ Glass Shower Bath 2 Shower

**Traditional Fireplace** 

Contemporary **Fireplace** 

Tankless W/H

**Barn Door** 