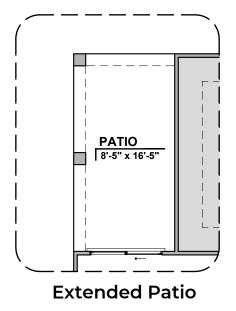

## **Roswell Options**

1,649 Square Feet Community: Metro Central

| LOW \   | W VOLTAGE LEGEND |  |
|---------|------------------|--|
| LOGO    | DESCRIPTION      |  |
| $\odot$ | CABLE TV         |  |
| Y       | CAT 5 DATA       |  |

## **Roswell Options**

1,649 Square Feet Community: Metro Central

| LOW \   | OLTAGE LEGEND |
|---------|---------------|
| LOGO    | DESCRIPTION   |
| $\odot$ | CABLE TV      |
|         | CAT 5 DATA    |