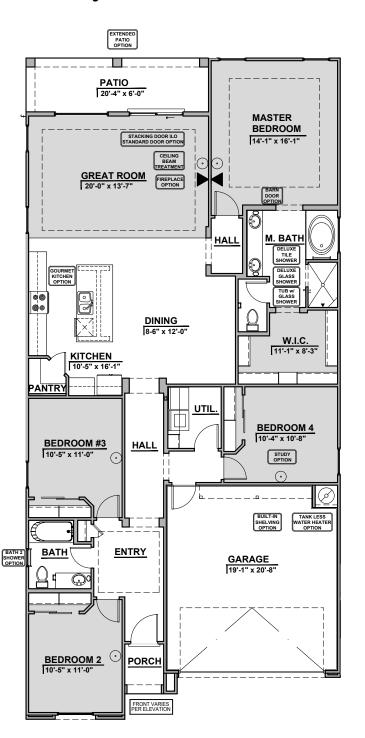

## Santa Rosa

1,907 Square Feet Community: Metro Central

Southwest (S)

Ranch (R)

- \_\_\_ Home is complete and accepted as built. \_\_\_\_\_
- Home construction is in process, buyer accepts all option locations. \_\_\_\_\_

**Extended Patio** 

**Traditional Fireplace** 

**Stacking Door Ilo Standard Door** 

Contempo F.P

**Gourmet Kitchen** 

Fire Place