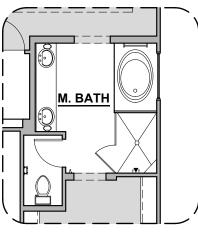

## **Santa Rosa Options**

1,907 Square Feet Community: Metro Central

**Deluxe Tile Shower** 

Tub W/ Glass Shower

Tankless W/H

**Barn Door** 

**Bath 2Shower** 

**Ceiling Beam Treatment**