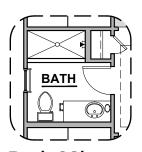

## **Santa Rosa Options**

1,907 Square Feet Community: Metro Central

**Deluxe Tile Shower** 

Tub W/ Glass Shower

Tankless W/H

**Barn Door** 

**Bath 2Shower** 

**Ceiling Beam Treatment**