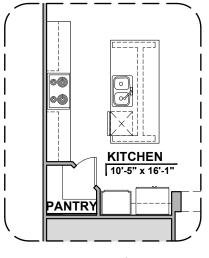

**Extended Patio** 

**Traditional Fireplace** 

**Stacking Door Ilo Standard Door** 

Contempo F.P

**Gourmet Kitchen** 

Fire Place