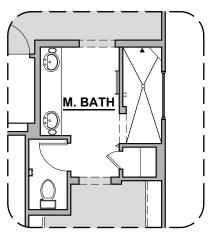

## **Santa Rosa Options**

1,907 Square Feet Community: Metro Central

**Deluxe Tile Shower** 

Tub W/ Glass Shower

Tankless W/H

**Barn Door** 

**Bath 2Shower** 

**Ceiling Beam Treatment**