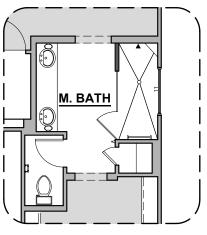

## **Santa Rosa Options**

1,907 Square Feet Community: Metro Central

**Deluxe Tile Shower** 

Tub W/ Glass Shower

Tankless W/H

**Barn Door** 

**Bath 2Shower** 

**Ceiling Beam Treatment**