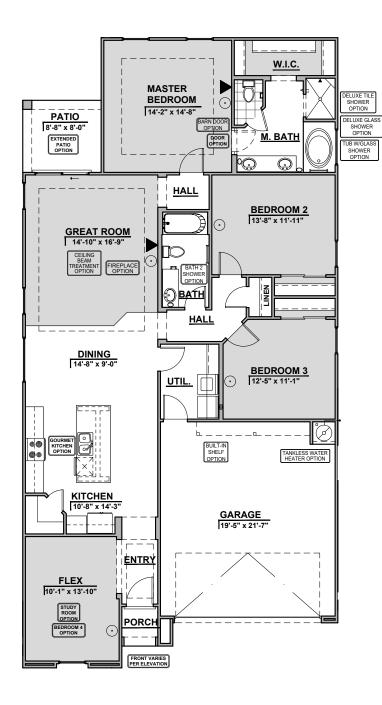

## **Artesia**

1,752 Square Feet Community: Metro Central

| LOW VOLTAGE LEGEND |             |
|--------------------|-------------|
| LOGO               | DESCRIPTION |
| $\odot$            | CABLE TV    |
|                    | CAT 5 DATA  |

Ranch (R)

Southwest (S)

- ☐ Home is complete and accepted as built. \_\_\_\_\_
- Home construction is in process, buyer accepts all option locations.