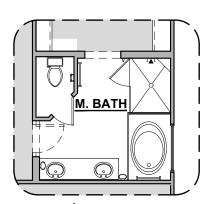

## **Artesia Options**

1,752 Square Feet Community: Metro Central

**Barn Door** 

**Fire Place** 

Traditional Fireplace Contemporary Fireplace

**Ceiling Beam Treatment** 