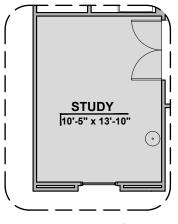

## **Artesia Options**

1,752 Square Feet Community: Metro Central

**Barn Door** 

**Fire Place** 

Traditional Fireplace Contemporary Fireplace

**Ceiling Beam Treatment** 