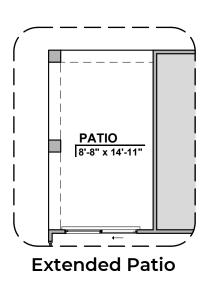

## **Artesia Options**

1,752 Square Feet Community: Metro Central

**Barn Door** 

**Fire Place** 

Traditional Fireplace Contemporary Fireplace

**Ceiling Beam Treatment** 