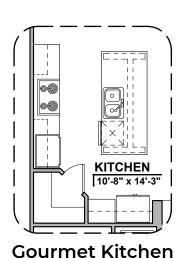

## **Artesia Options**

1,752 Square Feet Community: Metro Central

**Barn Door** 

**Fire Place** 

Traditional Fireplace Contemporary Fireplace

**Ceiling Beam Treatment** 