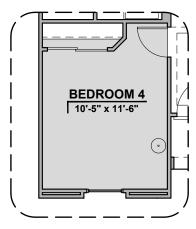

Bedroom 4

**Bath 2 Shower** 

**Deluxe Tile Shower** 

Tub w/ Glass Shower

**Deluxe Glass Shower**