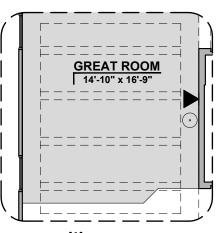

## **Artesia Options**

1,752 Square Feet Community: Metro Central

**Barn Door** 

**Fire Place** 

Traditional Fireplace Contemporary Fireplace

**Ceiling Beam Treatment** 