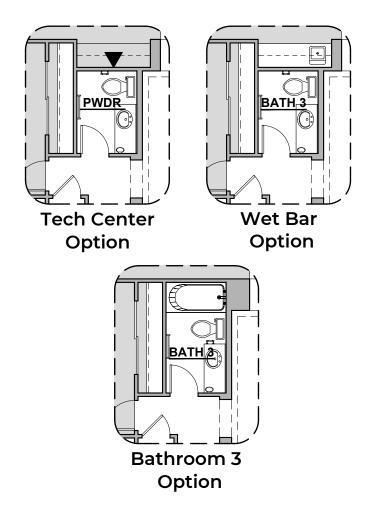

ve. ME 3012 ABC 02.05.2021



#### hakesbrothers.com

**Fire Place** 

Option

LOW VOLTAGE LEGEND DESCRIPTION

CABLE TV

CAT 5 DATA

LOGO

•

## **3012 Plan Options** Community: Mariposa Estates STUDY UTIL. F 10'-9" x 13'-8" 11 11 Study Option Laundry Cabinet **GREAT ROOM** w/ Sink Option 20'-11" x 19'-11" 11 11 11 **Ceiling Treatment Option Traditional Fire**

© 2021 Hakes Brothers, Floor plans, elevations, and specifications are subject to change without notice. The above floor plan and elevations are artistic representations only and are not exact schematics of the home. The actual home may vary in dimensions and layout. For more information, see a sales representative. ME 3012 ABC 02.05.2021

Place

Contemporary

**Fire Place** 



# **3012 Plan Options**

Community: Mariposa Estates





© 2021 Hakes Brothers, Floor plans, elevations, and specifications are subject to change without notice. The above floor plan and elevations are artistic representations only and are not exact schematics of the home. The actual home may vary in dimensions and layout. For more information, see a sales representative. ME 3012 ABC 02.05.2021

#### hakesbrothers.com



# **3012 Plan Options**

Community: Mariposa Estates

### hakesbrothers.com