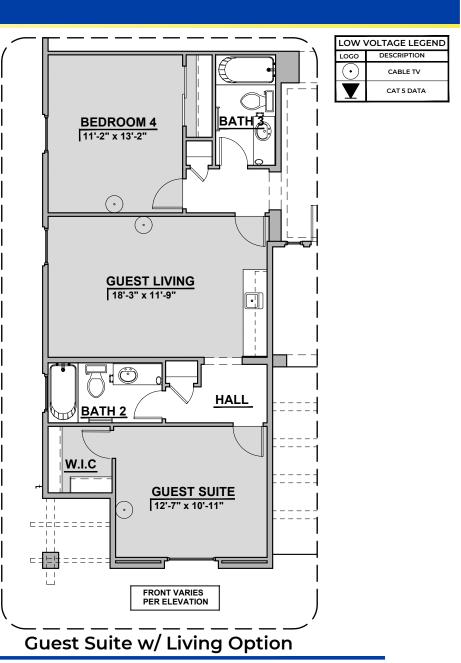

. ME 3012 ABC 02.05.2021



#### hakesbrothers.com

**Fire Place** 

Option

LOW VOLTAGE LEGEND DESCRIPTION

CABLE TV

CAT 5 DATA

LOGO

•

## **3012 Plan Options** Community: Mariposa Estates STUDY UTIL. F 10'-9" x 13'-8" 11 11 Study Option Laundry Cabinet **GREAT ROOM** w/ Sink Option 20'-11" x 19'-11" 11 11 11 **Ceiling Treatment Option Traditional Fire**

© 2021 Hakes Brothers, Floor plans, elevations, and specifications are subject to change without notice. The above floor plan and elevations are artistic representations only and are not exact schematics of the home. The actual home may vary in dimensions and layout. For more information, see a sales representative. ME 3012 ABC 02.05.2021

Place

Contemporary

**Fire Place** 



# **3012 Plan Options**

Community: Mariposa Estates





© 2021 Hakes Brothers, Floor plans, elevations, and specifications are subject to change without notice. The above floor plan and elevations are artistic representations only and are not exact schematics of the home. The actual home may vary in dimensions and layout. For more information, see a sales representative. ME 3012 ABC 02.05.2021

#### hakesbrothers.com



# **3012 Plan Options**

Community: Mariposa Estates

### hakesbrothers.com