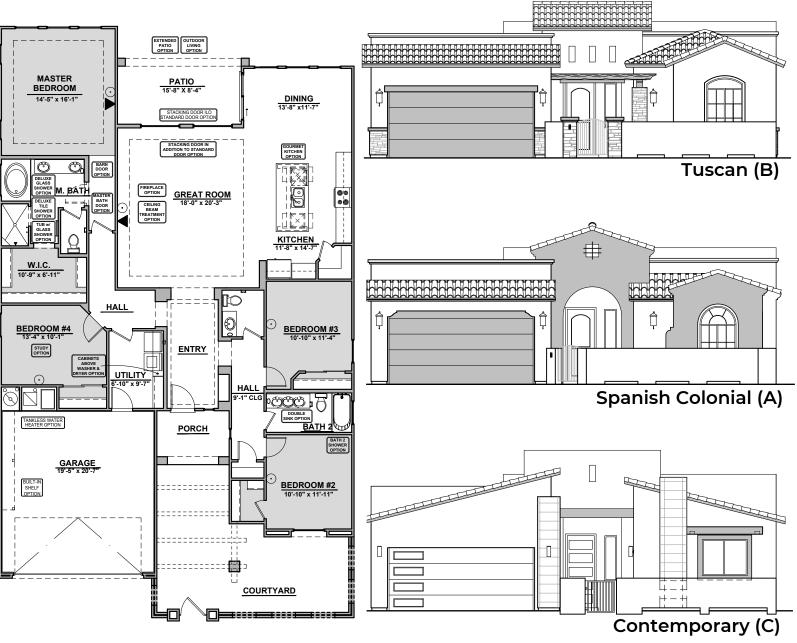

## **Butterfield**

| LOW \   | LOW VOLTAGE LEGEND |  |
|---------|--------------------|--|
| LOGO    | DESCRIPTION        |  |
| $\odot$ | CABLE TV           |  |
| Y       | CAT 5 DATA         |  |

**Deluxe Glass Shower** 

**Traditional FP** 

**Bath 2 Shower** 

**Deluxe Tile Shower** 

**Contemporary FP** 

**Ceiling Beam Treatment** 

Tub w/ Glass Shower

**Community: Hillside Park** 

**Fireplace** 