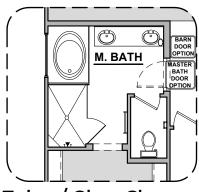

## **Butterfield**

| LOW \   | LOW VOLTAGE LEGEND |  |
|---------|--------------------|--|
| LOGO    | DESCRIPTION        |  |
| $\odot$ | CABLE TV           |  |
| Y       | CAT 5 DATA         |  |

**Deluxe Glass Shower** 

**Traditional FP** 

**Bath 2 Shower** 

**Deluxe Tile Shower** 

**Contemporary FP** 

**Ceiling Beam Treatment** 

Tub w/ Glass Shower

**Community: Hillside Park** 

**Fireplace** 