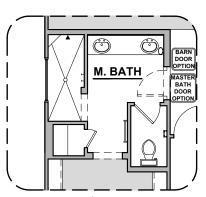

## **Butterfield**

| LOW \   | LOW VOLTAGE LEGEND |  |
|---------|--------------------|--|
| LOGO    | DESCRIPTION        |  |
| $\odot$ | CABLE TV           |  |
| Y       | CAT 5 DATA         |  |

**Deluxe Glass Shower** 

**Traditional FP** 

**Bath 2 Shower** 

**Deluxe Tile Shower** 

**Contemporary FP** 

**Ceiling Beam Treatment** 

Tub w/ Glass Shower

**Community: Hillside Park** 

**Fireplace** 