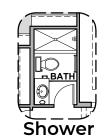

## **Meadow Options**

1,366 Square Feet Community: Painted Desert

| LOW VOLTAGE LEGEND |             |  |
|--------------------|-------------|--|
| LOGO               | DESCRIPTION |  |
| $\odot$            | CABLE TV    |  |
| Y                  | CAT 5 DATA  |  |