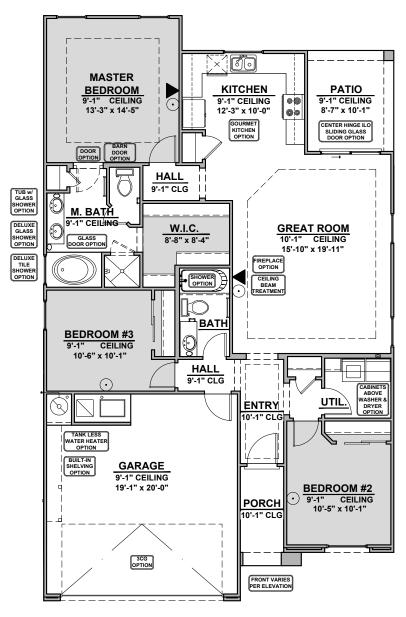

## Meadow

1,366 Square Feet Community: Painted Desert

| LOW VOLTAGE LEGEND |             |
|--------------------|-------------|
| LOGO               | DESCRIPTION |
| $\odot$            | CABLE TV    |
| Y                  | CAT 5 DATA  |

Garage Orientation: Left Right

\_\_\_ Home is complete and accepted as built. \_\_\_\_\_\_

☐ Home construction is in process, buyer accepts all option locations. \_\_\_\_

## **Meadow Options**

1,366 Square Feet Community: Painted Desert

| LOW VOLTAGE LEGEND |             |
|--------------------|-------------|
| LOGO               | DESCRIPTION |
| $\odot$            | CABLE TV    |
| Y                  | CAT 5 DATA  |

PATIO 9-1" CEILING

Center Hinge
Glass Door

## **Meadow Options**

1,366 Square Feet Community: Painted Desert

| LOW VOLTAGE LEGEND |             |  |
|--------------------|-------------|--|
| LOGO               | DESCRIPTION |  |
| $\odot$            | CABLE TV    |  |
| Y                  | CAT 5 DATA  |  |