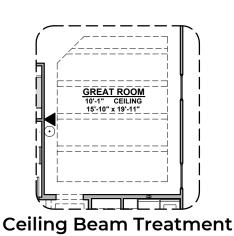

## Meadow

1,366 Square Feet Community: Painted Desert

| LOW VOLTAGE LEGEND |             |
|--------------------|-------------|
| LOGO               | DESCRIPTION |
| $\odot$            | CABLE TV    |
| Y                  | CAT 5 DATA  |







Garage Orientation: Left Right

\_\_\_ Home is complete and accepted as built. \_\_\_\_\_\_

☐ Home construction is in process, buyer accepts all option locations. \_\_\_\_



## **Meadow Options**

1,366 Square Feet Community: Painted Desert

| LOW VOLTAGE LEGEND |             |
|--------------------|-------------|
| LOGO               | DESCRIPTION |
| $\odot$            | CABLE TV    |
| Y                  | CAT 5 DATA  |









PATIO 9-1" CEILING

Center Hinge
Glass Door



















## **Meadow Options**

1,366 Square Feet Community: Painted Desert

| LOW VOLTAGE LEGEND |             |  |
|--------------------|-------------|--|
| LOGO               | DESCRIPTION |  |
| $\odot$            | CABLE TV    |  |
| Y                  | CAT 5 DATA  |  |