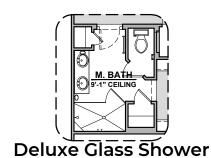

## **Meadow Options**

1,366 Square Feet Community: Painted Desert

| LOW VOLTAGE LEGEND |             |
|--------------------|-------------|
| LOGO               | DESCRIPTION |
| $\odot$            | CABLE TV    |
| Y                  | CAT 5 DATA  |