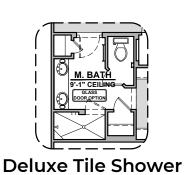

## Meadow

1,366 Square Feet Community: Painted Desert

| LOW VOLTAGE LEGEND |             |
|--------------------|-------------|
| LOGO               | DESCRIPTION |
| $\odot$            | CABLE TV    |
| Y                  | CAT 5 DATA  |







Garage Orientation: Left Right

\_\_\_ Home is complete and accepted as built. \_\_\_\_\_\_

☐ Home construction is in process, buyer accepts all option locations. \_\_\_\_



## **Meadow Options**

1,366 Square Feet Community: Painted Desert

| LOW VOLTAGE LEGEND |             |
|--------------------|-------------|
| LOGO               | DESCRIPTION |
| $\odot$            | CABLE TV    |
| Y                  | CAT 5 DATA  |









PATIO 9-1" CEILING

Center Hinge
Glass Door



















## **Meadow Options**

1,366 Square Feet Community: Painted Desert

| LOW VOLTAGE LEGEND |             |  |
|--------------------|-------------|--|
| LOGO               | DESCRIPTION |  |
| $\odot$            | CABLE TV    |  |
| Y                  | CAT 5 DATA  |  |