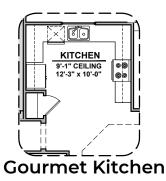

## Meadow

1,366 Square Feet Community: Painted Desert

| LOW VOLTAGE LEGEND |             |
|--------------------|-------------|
| LOGO               | DESCRIPTION |
| $\odot$            | CABLE TV    |
| Y                  | CAT 5 DATA  |