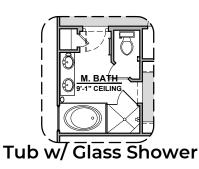

## **Meadow Options**

1,366 Square Feet Community: Painted Desert

| LOW VOLTAGE LEGEND |             |  |
|--------------------|-------------|--|
| LOGO               | DESCRIPTION |  |
| $\odot$            | CABLE TV    |  |
| Y                  | CAT 5 DATA  |  |