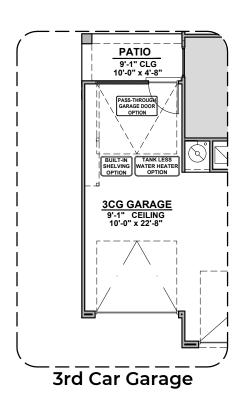

| CAT 5 DATA  |







Garage Orientation: Left Right

\_\_\_ Home is complete and accepted as built. \_\_\_\_\_\_

☐ Home construction is in process, buyer accepts all option locations. \_\_\_\_



## **Meadow Options**

1,366 Square Feet Community: Painted Desert

| LOW VOLTAGE LEGEND |             |
|--------------------|-------------|
| LOGO               | DESCRIPTION |
| $\odot$            | CABLE TV    |
| Y                  | CAT 5 DATA  |









PATIO 9-1" CEILING

Center Hinge
Glass Door



















## **Meadow Options**

1,366 Square Feet Community: Painted Desert

| LOW VOLTAGE LEGEND |             |  |
|--------------------|-------------|--|
| LOGO               | DESCRIPTION |  |
| $\odot$            | CABLE TV    |  |
| Y                  | CAT 5 DATA  |  |