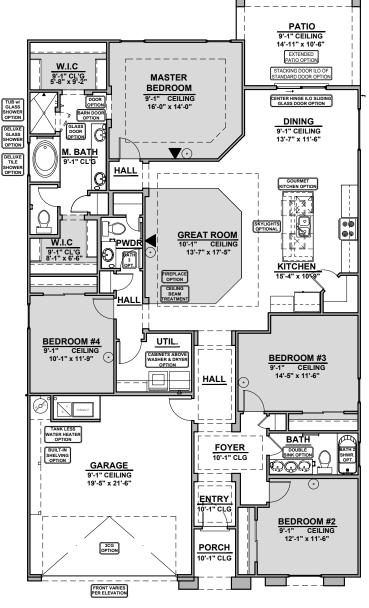

## **Canyon** 2,045 Square Feet Community: Painted Desert

Garage Orientation: Left Right

Tuscan (B)

Home is complete and accepted as built.

Home construction is in process, buyer accepts all option locations.

Canyon Options 2,045 Square Feet

Community: Painted Desert

| L | LOW VOLTAGE LEGEND |             |  |
|---|--------------------|-------------|--|
|   | LOGO               | DESCRIPTION |  |
| Γ | $\odot$            | CABLE TV    |  |
|   |                    | CAT 5 DATA  |  |