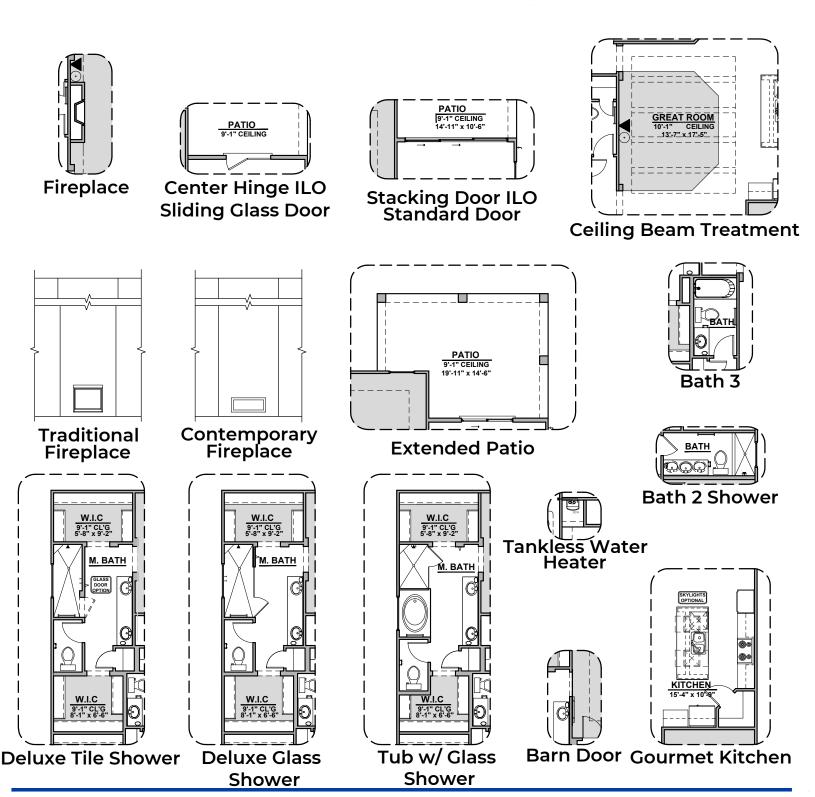

Canyon Options 2,045 Square Feet

Community: Painted Desert

| L | LOW VOLTAGE LEGEND |             |  |
|---|--------------------|-------------|--|
|   | LOGO               | DESCRIPTION |  |
| Γ | $\odot$            | CABLE TV    |  |
|   |                    | CAT 5 DATA  |  |

## **Canyon Options**

2,045 Square Feet Community: Painted Desert

| LOW VOLTAGE LEGEND |             |  |  |
|--------------------|-------------|--|--|
| LOGO               | DESCRIPTION |  |  |
| $\odot$            | CABLE TV    |  |  |
|                    | CAT 5 DATA  |  |  |