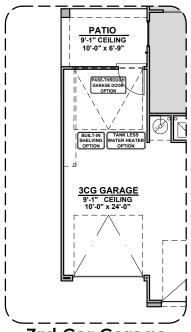

----------|--|
|   | LOGO               | DESCRIPTION |  |
| Γ | $\odot$            | CABLE TV    |  |
|   |                    | CAT 5 DATA  |  |



© 2021 Hakes Brothers, Floor plans, elevations, and specifications are subject to change without notice. The above floor plan and elevations are artistic representations only and are not exact schematics of the home. The actual home may vary in dimensions and layout. For more information, see a sales representative. Canyon 910 AB 02.26.21



## hakesbrothers.com

## **Canyon Options**

2,045 Square Feet Community: Painted Desert

| LOW VOLTAGE LEGEND |             |  |  |
|--------------------|-------------|--|--|
| LOGO               | DESCRIPTION |  |  |
| $\odot$            | CABLE TV    |  |  |
|                    | CAT 5 DATA  |  |  |



**3rd Car Garage** 



3CG Spanish Colonial (A)



3CG Tuscan (B)