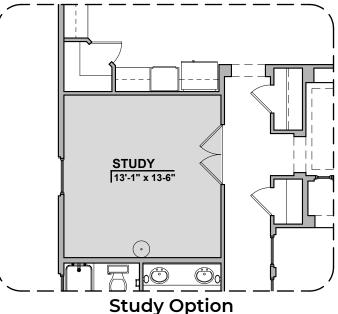

Multi-Slide Door ILO Standard Door

**LIVING** 

11'-7" x 12'-2"

Multi-Slide Door In Addition To Standard Door

**BEDROOM** 

10'-1" x 10'-11"

**Guest Suite Option** 

\* Bedroom 4 ILO of Flex Required For This Option