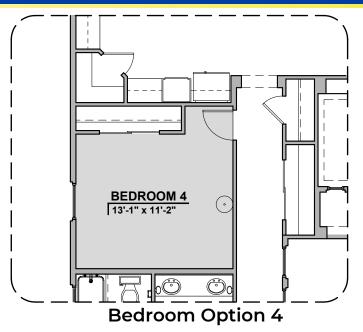

Multi-Slide Door ILO Standard Door

**LIVING** 

11'-7" x 12'-2"

Multi-Slide Door In Addition To Standard Door

**BEDROOM** 

10'-1" x 10'-11"

**Guest Suite Option** 

\* Bedroom 4 ILO of Flex Required For This Option