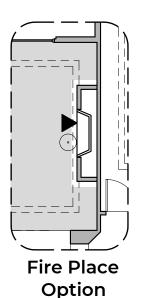

## 2529 Plan

Community: Mariposa Estates



Garage Orientation: Left Right

Home is complete and accepted as built.

Home construction is in process, buyer accepts all option locations. \_\_\_





Spanish Colonial (A)





Contemporary (C)



## **2529 Plan Options**

Community: Mariposa Estates

| LOW \   | LOW VOLTAGE LEGEND |  |
|---------|--------------------|--|
| LOGO    | DESCRIPTION        |  |
| $\odot$ | CABLE TV           |  |
| Y       | CAT 5 DATA         |  |















## **2529 Plan Options**

Community: Mariposa Estates

| LOW VOLTAGE LEGEND |             |
|--------------------|-------------|
| LOGO               | DESCRIPTION |
| $\odot$            | CABLE TV    |
| <b>Y</b>           | CAT 5 DATA  |



Multi-Slide Door ILO Standard Door

**LIVING** 

11'-7" x 12'-2"



Multi-Slide Door In Addition To Standard Door

**BEDROOM** 

10'-1" x 10'-11"



**Guest Suite Option** 

\* Bedroom 4 ILO of Flex Required For This Option

BATH□