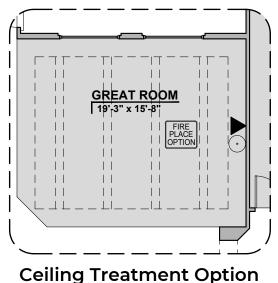

## 2529 Plan

Community: Mariposa Estates



Garage Orientation: Left Right

Home is complete and accepted as built.

Home construction is in process, buyer accepts all option locations. \_\_\_





Spanish Colonial (A)





Contemporary (C)



## **2529 Plan Options**

Community: Mariposa Estates

| LOW \   | LOW VOLTAGE LEGEND |  |
|---------|--------------------|--|
| LOGO    | DESCRIPTION        |  |
| $\odot$ | CABLE TV           |  |
| Y       | CAT 5 DATA         |  |















## **2529 Plan Options**

Community: Mariposa Estates

| LOW VOLTAGE LEGEND |             |
|--------------------|-------------|
| LOGO               | DESCRIPTION |
| $\odot$            | CABLE TV    |
| <b>Y</b>           | CAT 5 DATA  |



Multi-Slide Door ILO Standard Door

**LIVING** 

11'-7" x 12'-2"



Multi-Slide Door In Addition To Standard Door

**BEDROOM** 

10'-1" x 10'-11"



**Guest Suite Option** 

\* Bedroom 4 ILO of Flex Required For This Option

BATH□