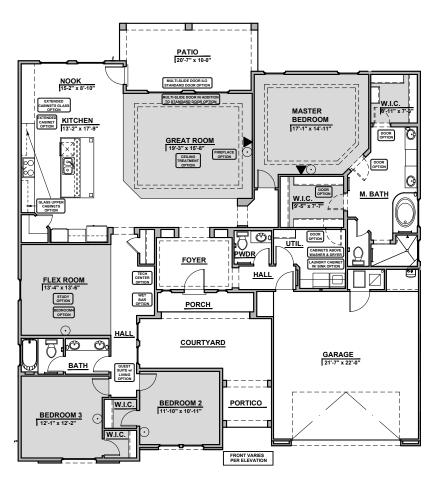

## 2529 Plan

Community: Mariposa Estates

Garage Orientation: Left Right

Home is complete and accepted as built.

Home construction is in process, buyer accepts all option locations. \_\_\_

Spanish Colonial (A)

Multi-Slide Door ILO Standard Door

**LIVING** 

11'-7" x 12'-2"

Multi-Slide Door In Addition To Standard Door

**BEDROOM** 

10'-1" x 10'-11"

**Guest Suite Option** 

\* Bedroom 4 ILO of Flex Required For This Option

BATH□