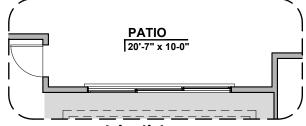

Multi-Slide Door ILO Standard Door

**LIVING** 

11'-7" x 12'-2"

Multi-Slide Door In Addition To Standard Door

**BEDROOM** 

10'-1" x 10'-11"

**Guest Suite Option** 

\* Bedroom 4 ILO of Flex Required For This Option