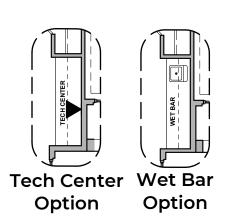

## 2529 Plan

Community: Mariposa Estates



Garage Orientation: Left Right

Home is complete and accepted as built.

Home construction is in process, buyer accepts all option locations. \_\_\_





Spanish Colonial (A)





Contemporary (C)



## **2529 Plan Options**

Community: Mariposa Estates

| LOW \   | LOW VOLTAGE LEGEND |  |
|---------|--------------------|--|
| LOGO    | DESCRIPTION        |  |
| $\odot$ | CABLE TV           |  |
| Y       | CAT 5 DATA         |  |















## **2529 Plan Options**

Community: Mariposa Estates

| LOW VOLTAGE LEGEND |             |
|--------------------|-------------|
| LOGO               | DESCRIPTION |
| $\odot$            | CABLE TV    |
| <b>Y</b>           | CAT 5 DATA  |



Multi-Slide Door ILO Standard Door

**LIVING** 

11'-7" x 12'-2"



Multi-Slide Door In Addition To Standard Door

**BEDROOM** 

10'-1" x 10'-11"



**Guest Suite Option** 

\* Bedroom 4 ILO of Flex Required For This Option

BATH□