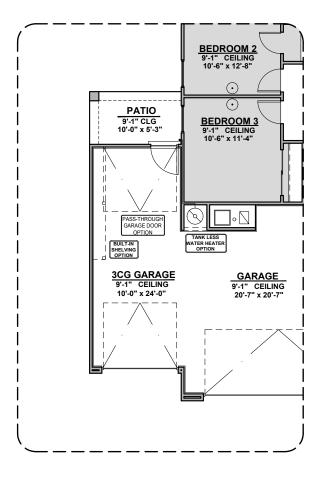

## Clover

| LOW VOLTAGE LEGEND |             |
|--------------------|-------------|
| LOGO               | DESCRIPTION |
| $\odot$            | CABLE TV    |
|                    | CAT 5 DATA  |

### Spanish Col. 3CG Option(A)

Tuscan 3CG Option (B)