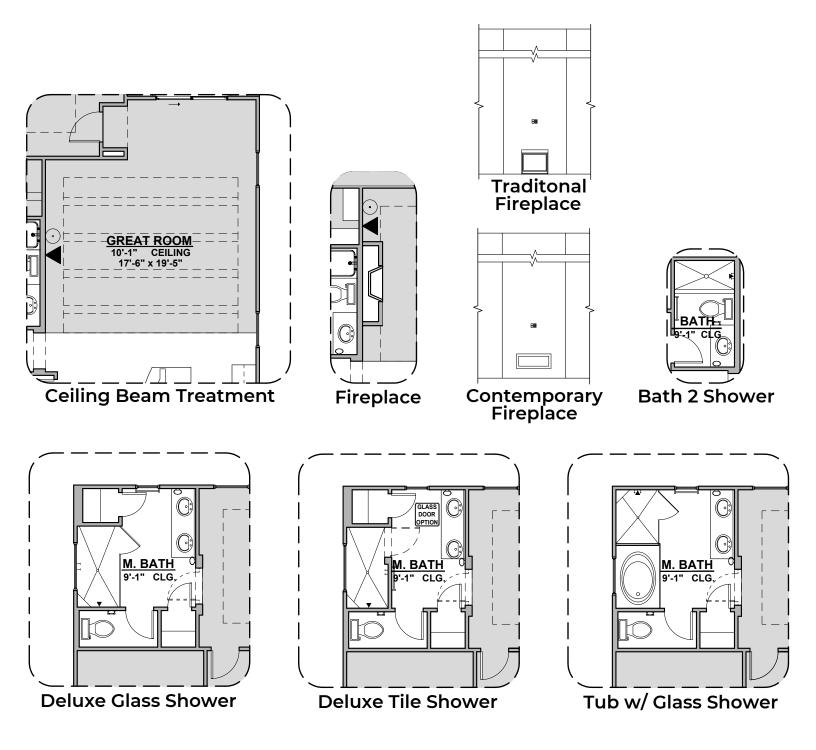

# **Clover Options**

1,630 Square Feet Community: Sonoma Ranch North 8

| LOW VOLTAGE LEGEND |             |
|--------------------|-------------|
| LOGO               | DESCRIPTION |
| $\odot$            | CABLE TV    |
|                    | CAT 5 DATA  |

© 2021 Hakes Brothers, Floor plans, elevations, and specifications are subject to change without notice. The above floor plan and elevations are artistic representations only and are not exact schematics of the home. The actual home may vary in dimensions and layout. For more information, see a sales representative. Clover 1630 AB 03.05.21

#### hakesbrothers.com