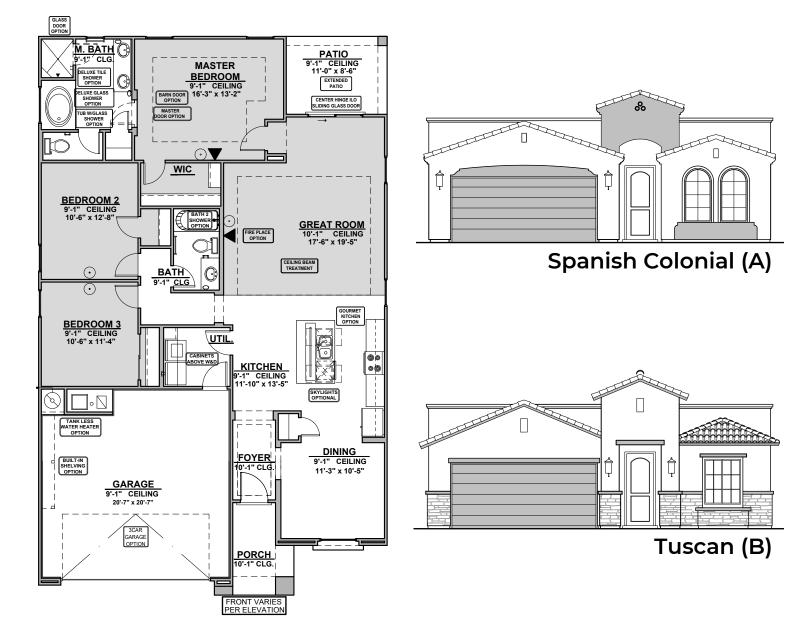

### **Clover**

| LOW VOLTAGE LEGEND |             |
|--------------------|-------------|
| LOGO               | DESCRIPTION |
| $\odot$            | CABLE TV    |
|                    | CAT 5 DATA  |

**Garage Orientation: Left** 

Right

Home is complete and accepted as built. \_\_\_\_

Home construction is in process, buyer accepts all option locations.

© 2021 Hakes Brothers, Floor plans, elevations, and specifications are subject to change without notice. The above floor plan and elevations are artistic representations only and are not exact schematics of the home. The actual home may vary in dimensions and layout. For more information, see a sales representative. Clover 1630 AB 03.05.21

#### hakesbrothers.com