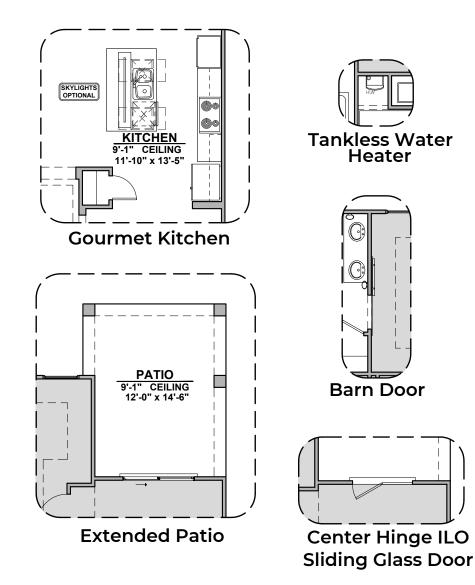

# **Clover Options**

1,630 Square Feet Community: Sonoma Ranch North 8

| LOW VOLTAGE LEGEND |             |
|--------------------|-------------|
| LOGO               | DESCRIPTION |
| $\odot$            | CABLE TV    |
|                    | CAT 5 DATA  |

© 2021 Hakes Brothers, Floor plans, elevations, and specifications are subject to change without notice. The above floor plan and elevations are artistic representations only and are not exact schematics of the home. The actual home may vary in dimensions and layout. For more information, see a sales representative. Clover 1630 AB 03.05.21