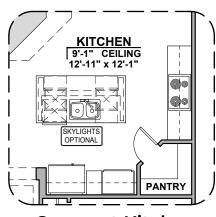

Ceiling Beam Treatment

**Gourmet Kitchen** 

1,740 Square Feet Community: Sonoma Ranch North

| LOW VOLTAGE LEGEND |             |  |
|--------------------|-------------|--|
| LOGO               | DESCRIPTION |  |
| $\odot$            | CABLE TV    |  |
| Y                  | CAT 5 DATA  |  |