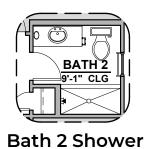

1,740 Square Feet **Community: Sonoma Ranch North** 

Tub w/ Glass Shower

1,740 Square Feet Community: Sonoma Ranch North

| LOW     | LOW VOLTAGE LEGEND |  |
|---------|--------------------|--|
| LOGO    | DESCRIPTION        |  |
| $\odot$ | CABLE TV           |  |
| T       | CAT 5 DATA         |  |