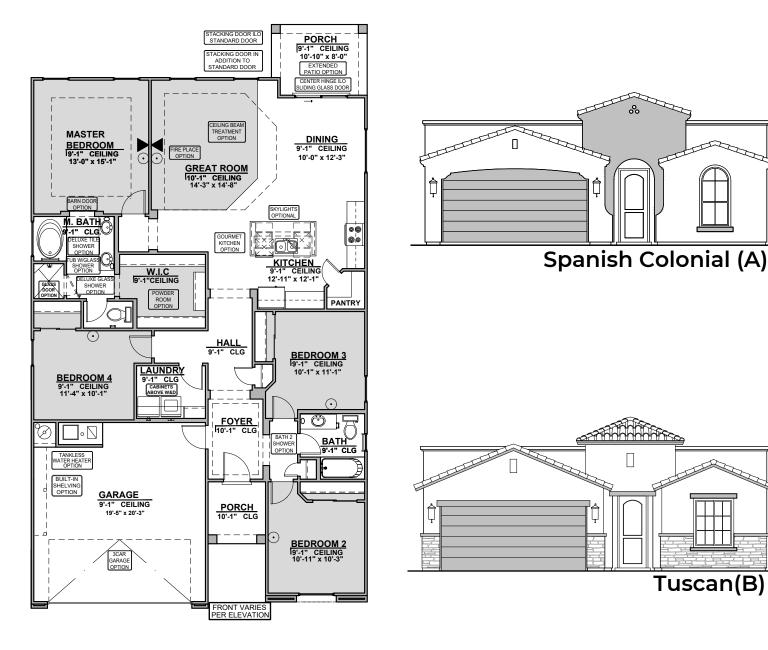

#### Valencia 1,740 Square Feet Community: Sonoma Ranch North

#### Garage Orientation: Left Right

Home is complete and accepted as built.\_\_

Home construction is in process, buyer accepts all option locations.

© 2021 Hakes Brothers, Floor plans, elevations, and specifications are subject to change without notice. The above floor plan and elevations are artistic representations only and are not exact schematics of the home. The actual home may vary in dimensions and layout. For more information, see a sales representative. Valencia 908 AB 03.05.21

Ceiling Beam Treatment

**Gourmet Kitchen** 

1,740 Square Feet Community: Sonoma Ranch North

| LOW VOLTAGE LEGEND |             |  |
|--------------------|-------------|--|
| LOGO               | DESCRIPTION |  |
| $\odot$            | CABLE TV    |  |
| Y                  | CAT 5 DATA  |  |