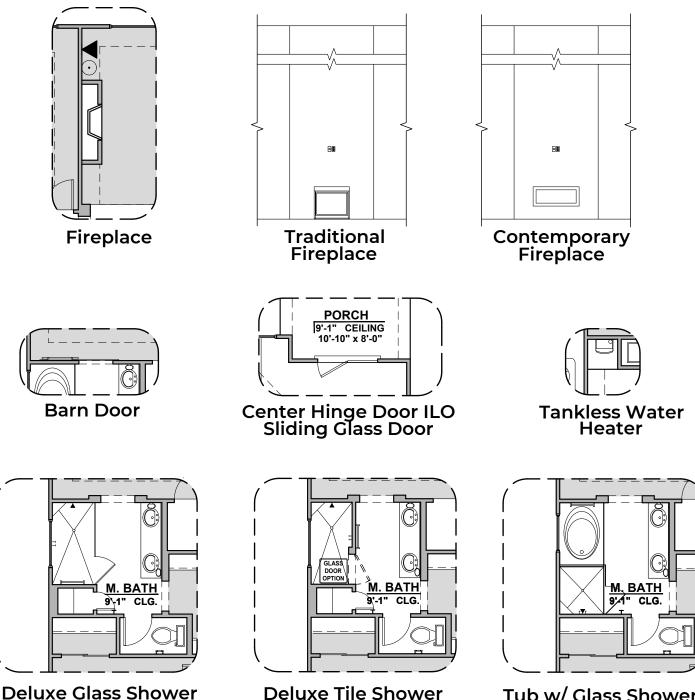

Ceiling Beam Treatment

**Gourmet Kitchen** 

1,740 Square Feet Community: Sonoma Ranch North

| LOW VOLTAGE LEGEND |             |  |
|--------------------|-------------|--|
| LOGO               | DESCRIPTION |  |
| $\odot$            | CABLE TV    |  |
| Y                  | CAT 5 DATA  |  |

**3rd Car Garage Option** 

Spanish Col. 3CG Option (A)

© 2021 Hakes Brothers, Floor plans, elevations, and specifications are subject to change without notice. The above floor plan and elevations are artistic representations only and are not exact schematics of the home. The actual home may vary in dimensions and layout. For more information, see a sales representative. Valencia 908 AB 03.05.21