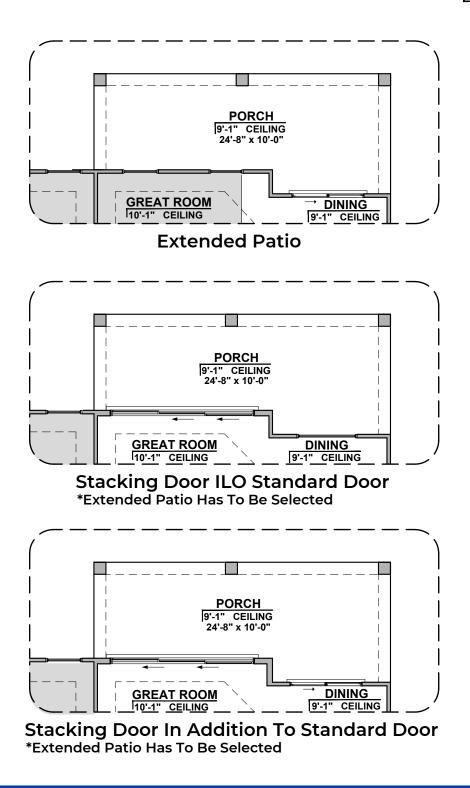

1,740 Square Feet **Community: Sonoma Ranch North** 

Tub w/ Glass Shower

1,740 Square Feet Community: Sonoma Ranch North

| LOW     | LOW VOLTAGE LEGEND |  |
|---------|--------------------|--|
| LOGO    | DESCRIPTION        |  |
| $\odot$ | CABLE TV           |  |
| T       | CAT 5 DATA         |  |

Ceiling Beam Treatment

**Gourmet Kitchen** 

1,740 Square Feet Community: Sonoma Ranch North

| LOW VOLTAGE LEGEND |             |  |
|--------------------|-------------|--|
| LOGO               | DESCRIPTION |  |
| $\odot$            | CABLE TV    |  |
| Y                  | CAT 5 DATA  |  |