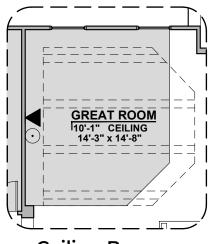

#### Valencia 1,740 Square Feet Community: Sonoma Ranch North

#### Garage Orientation: Left Right

Home is complete and accepted as built.\_\_

Home construction is in process, buyer accepts all option locations.

© 2021 Hakes Brothers, Floor plans, elevations, and specifications are subject to change without notice. The above floor plan and elevations are artistic representations only and are not exact schematics of the home. The actual home may vary in dimensions and layout. For more information, see a sales representative. Valencia 908 AB 03.05.21