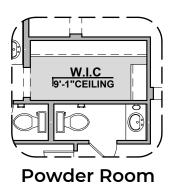

1,740 Square Feet **Community: Sonoma Ranch North** 

Tub w/ Glass Shower

1,740 Square Feet Community: Sonoma Ranch North

| LOW     | LOW VOLTAGE LEGEND |  |
|---------|--------------------|--|
| LOGO    | DESCRIPTION        |  |
| $\odot$ | CABLE TV           |  |
| T       | CAT 5 DATA         |  |