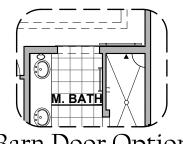

### Own The Home You Love

Barn Door Option

Extended Patio Option

GREAT ROOM
[14'-1" x 17'-10"]

Ceiling Treatment Option

Stacking Door ILO Standard Door

Stacking Door in Addtion to Standard Door

Community: Lomas Encantadas 2B