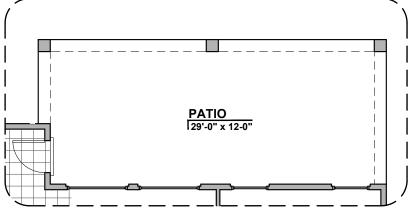

### Own The Home You Love

Barn Door Option

Extended Patio Option

GREAT ROOM
[14'-1" x 17'-10"]

Ceiling Treatment Option

Stacking Door ILO Standard Door

Stacking Door in Addtion to Standard Door

Community: Lomas Encantadas 2B