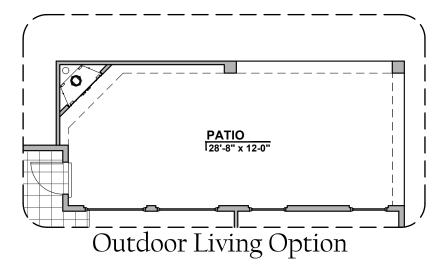

### Own The Home You Love

Barn Door Option

Extended Patio Option

GREAT ROOM
[14'-1" x 17'-10"]

Ceiling Treatment Option

Stacking Door ILO Standard Door

Stacking Door in Addtion to Standard Door

Community: Lomas Encantadas 2B