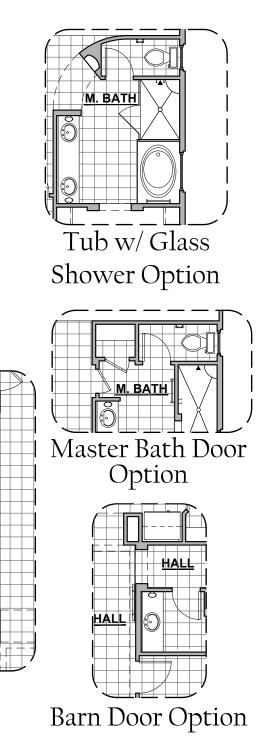

HAKES BROTHERS

Own The Home You Love

Deluxe Glass Shower Option

PATIO

Stacking In Addition to Standard Door

PATIO

Stacking ILO Standard Door

Master Bathtub with Tiled Shower Walls