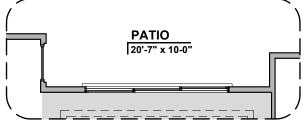

Multi-Slide Door ILO Standard Door

Multi-Slide Door In Addition To Standard Door

**Guest Suite w/Living** 

STUDY

| 13'-1" x 13-6"