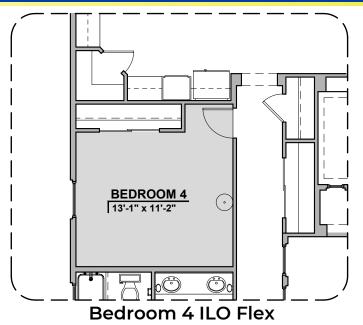

Multi-Slide Door ILO Standard Door

Multi-Slide Door In Addition To Standard Door

**Guest Suite w/Living** 

STUDY

| 13'-1" x 13-6"