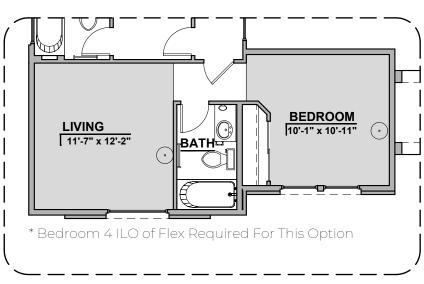

Multi-Slide Door ILO Standard Door

Multi-Slide Door In Addition To Standard Door

**Guest Suite w/Living** 

STUDY

| 13'-1" x 13-6"