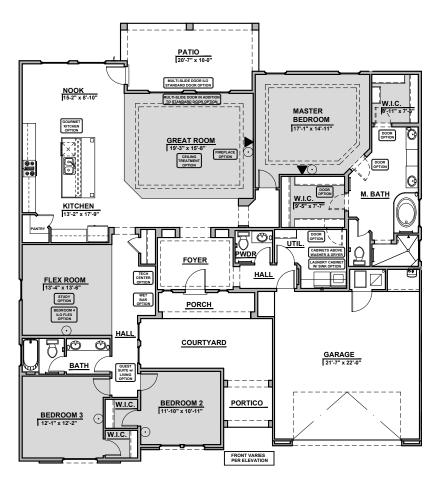

## 2529 Plan

Community: The Bluffs

Garage Orientation: Left Right

Home is complete and accepted as built.

Home construction is in process, buyer accepts all option locations. \_\_\_

Spanish Colonial (A)

Contemporary (C)

Multi-Slide Door ILO Standard Door

Multi-Slide Door In Addition To Standard Door

**Guest Suite w/Living** 

STUDY

| 13'-1" x 13-6"