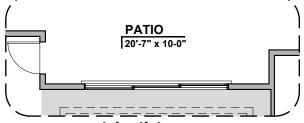

Multi-Slide Door ILO Standard Door

Multi-Slide Door In Addition To Standard Door

**Guest Suite w/Living** 

STUDY

| 13'-1" x 13-6"