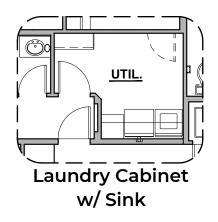

## 2529 Plan

Community: The Bluffs



Garage Orientation: Left Right

Home is complete and accepted as built.

Home construction is in process, buyer accepts all option locations. \_\_\_





Spanish Colonial (A)





Contemporary (C)



## 2529 Plan Options

Community: The Bluffs













Contemporary

**Fireplace** 





**Gourmet Kitchen** 



## **2529 Plan Options**

Community: The Bluffs

| LOW VOLTAGE LEGEND |             |
|--------------------|-------------|
| LOGO               | DESCRIPTION |
| $\odot$            | CABLE TV    |
| <b>Y</b>           | CAT 5 DATA  |



Multi-Slide Door ILO Standard Door



Multi-Slide Door In Addition To Standard Door



**Guest Suite w/Living** 



STUDY

| 13'-1" x 13-6"