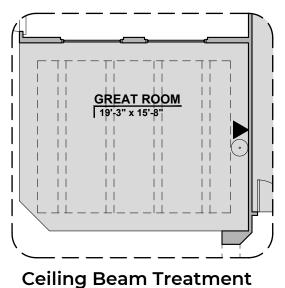

## 2529 Plan

Community: The Bluffs



Garage Orientation: Left Right

Home is complete and accepted as built.

Home construction is in process, buyer accepts all option locations. \_\_\_





Spanish Colonial (A)





Contemporary (C)



## 2529 Plan Options

Community: The Bluffs













Contemporary

**Fireplace** 





**Gourmet Kitchen** 



## **2529 Plan Options**

Community: The Bluffs

| LOW VOLTAGE LEGEND |             |
|--------------------|-------------|
| LOGO               | DESCRIPTION |
| $\odot$            | CABLE TV    |
| <b>Y</b>           | CAT 5 DATA  |



Multi-Slide Door ILO Standard Door



Multi-Slide Door In Addition To Standard Door



**Guest Suite w/Living** 



STUDY

| 13'-1" x 13-6"