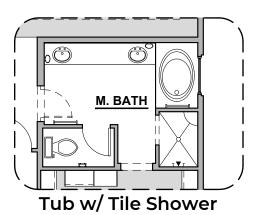

## 2374 Plan

Community: The Bluffs





Garage Orientation: Left Right

☐ Home is complete and accepted as built. \_\_\_\_\_ ☐ Home construction is in process, buyer accepts all option locations. \_\_\_\_\_



## 2374 Options

Community: The Bluffs

| LOW VOLTAGE LEGEND |             |
|--------------------|-------------|
| LOGO               | DESCRIPTION |
| $\odot$            | CABLE TV    |
| Y                  | CAT 5 DATA  |





















## 2374 Options

Community: The Bluffs

| LOW VOLTAGE LEGEND |             |
|--------------------|-------------|
| LOGO               | DESCRIPTION |
| $\odot$            | CABLE TV    |
| Y                  | CAT 5 DATA  |



\_\_\_\_\_\_\_ Guest Suite









## 2374 Options

Community: The Bluffs

| LOW VOLTAGE LEGEND |             |
|--------------------|-------------|
| LOGO               | DESCRIPTION |
| $\odot$            | CABLE TV    |
| lacksquare         | CAT 5 DATA  |





Stacking Door in Addition to Standard Door