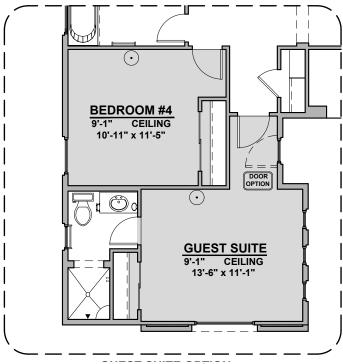

## 2374 Plan

Community: The Bluffs





Garage Orientation: Left Right

☐ Home is complete and accepted as built. \_\_\_\_\_ ☐ Home construction is in process, buyer accepts all option locations. \_\_\_\_\_



## 2374 Options

Community: The Bluffs

| LOW VOLTAGE LEGEND |             |
|--------------------|-------------|
| LOGO               | DESCRIPTION |
| $\odot$            | CABLE TV    |
| Y                  | CAT 5 DATA  |





















## 2374 Options

Community: The Bluffs

| LOW VOLTAGE LEGEND |             |
|--------------------|-------------|
| LOGO               | DESCRIPTION |
| $\odot$            | CABLE TV    |
| Y                  | CAT 5 DATA  |



\_\_\_\_\_\_\_ Guest Suite









## 2374 Options

Community: The Bluffs

| LOW VOLTAGE LEGEND |             |
|--------------------|-------------|
| LOGO               | DESCRIPTION |
| $\odot$            | CABLE TV    |
| lacksquare         | CAT 5 DATA  |





Stacking Door in Addition to Standard Door