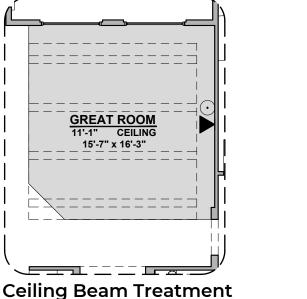

## 2374 Plan

Community: The Bluffs

Garage Orientation: Left Right

☐ Home is complete and accepted as built. \_\_\_\_\_ ☐ Home construction is in process, buyer accepts all option locations. \_\_\_\_\_