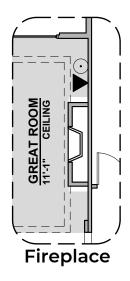

## 2374 Plan

Community: The Bluffs





Garage Orientation: Left Right

☐ Home is complete and accepted as built. \_\_\_\_\_ ☐ Home construction is in process, buyer accepts all option locations. \_\_\_\_\_



## 2374 Options

Community: The Bluffs

| LOW VOLTAGE LEGEND |             |
|--------------------|-------------|
| LOGO               | DESCRIPTION |
| $\odot$            | CABLE TV    |
| Y                  | CAT 5 DATA  |





















## 2374 Options

Community: The Bluffs

| LOW VOLTAGE LEGEND |             |
|--------------------|-------------|
| LOGO               | DESCRIPTION |
| $\odot$            | CABLE TV    |
| Y                  | CAT 5 DATA  |



\_\_\_\_\_\_\_ Guest Suite









## 2374 Options

Community: The Bluffs

| LOW VOLTAGE LEGEND |             |
|--------------------|-------------|
| LOGO               | DESCRIPTION |
| $\odot$            | CABLE TV    |
| lacksquare         | CAT 5 DATA  |





Stacking Door in Addition to Standard Door