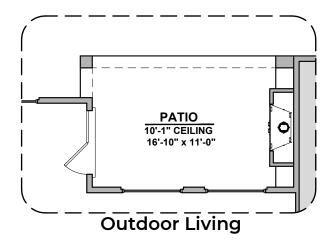

. \_\_\_\_\_



## 2374 Options

Community: The Bluffs

| LOW VOLTAGE LEGEND |             |
|--------------------|-------------|
| LOGO               | DESCRIPTION |
| $\odot$            | CABLE TV    |
| Y                  | CAT 5 DATA  |





















## 2374 Options

Community: The Bluffs

| LOW VOLTAGE LEGEND |             |
|--------------------|-------------|
| LOGO               | DESCRIPTION |
| $\odot$            | CABLE TV    |
| Y                  | CAT 5 DATA  |



\_\_\_\_\_\_\_ Guest Suite









## 2374 Options

Community: The Bluffs

| LOW VOLTAGE LEGEND |             |
|--------------------|-------------|
| LOGO               | DESCRIPTION |
| $\odot$            | CABLE TV    |
| lacksquare         | CAT 5 DATA  |





Stacking Door in Addition to Standard Door