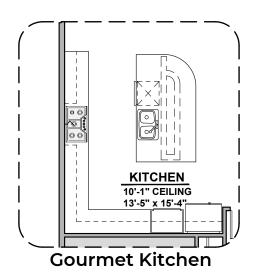

## 2374 Plan

Community: The Bluffs

Garage Orientation: Left Right

☐ Home is complete and accepted as built. \_\_\_\_\_ ☐ Home construction is in process, buyer accepts all option locations. \_\_\_\_\_