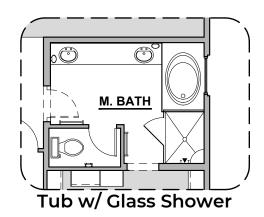

## 2374 Plan

Community: The Bluffs

Garage Orientation: Left Right

☐ Home is complete and accepted as built. \_\_\_\_\_ ☐ Home construction is in process, buyer accepts all option locations. \_\_\_\_\_