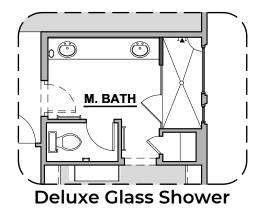

## 2374 Plan

Community: The Bluffs

Garage Orientation: Left Right

☐ Home is complete and accepted as built. \_\_\_\_\_ ☐ Home construction is in process, buyer accepts all option locations. \_\_\_\_\_