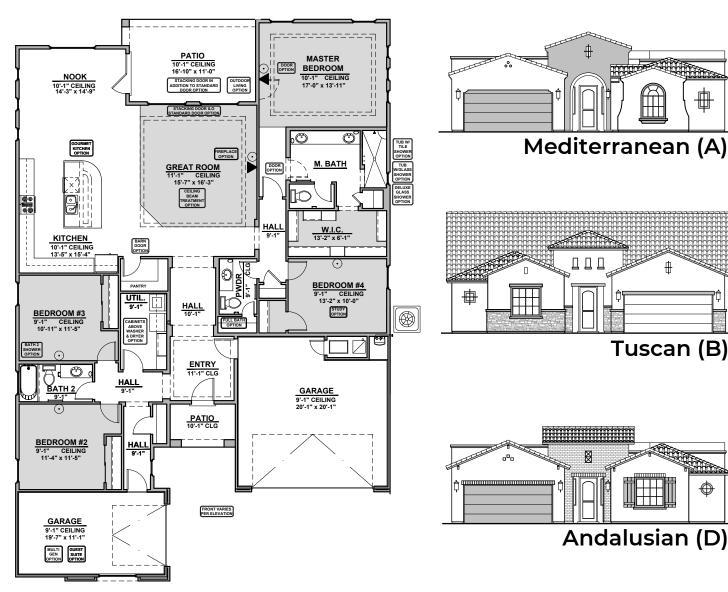

## 2374 Plan

Community: The Bluffs

Garage Orientation: Left Right

☐ Home is complete and accepted as built. \_\_\_\_\_ ☐ Home construction is in process, buyer accepts all option locations. \_\_\_\_\_

Stacking Door in Addition to Standard Door