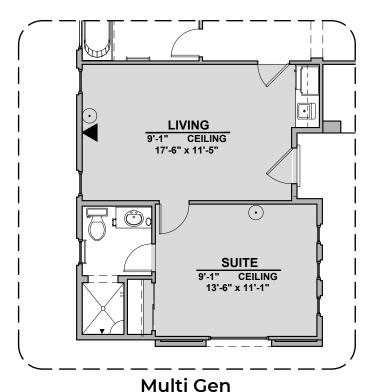

## 2374 Plan

Community: The Bluffs





Garage Orientation: Left Right

☐ Home is complete and accepted as built. \_\_\_\_\_ ☐ Home construction is in process, buyer accepts all option locations. \_\_\_\_\_



## 2374 Options

Community: The Bluffs

| LOW VOLTAGE LEGEND |             |
|--------------------|-------------|
| LOGO               | DESCRIPTION |
| $\odot$            | CABLE TV    |
| Y                  | CAT 5 DATA  |





















## 2374 Options

Community: The Bluffs

| LOW VOLTAGE LEGEND |             |
|--------------------|-------------|
| LOGO               | DESCRIPTION |
| $\odot$            | CABLE TV    |
| Y                  | CAT 5 DATA  |



\_\_\_\_\_\_\_ Guest Suite









## 2374 Options

Community: The Bluffs

| LOW VOLTAGE LEGEND |             |
|--------------------|-------------|
| LOGO               | DESCRIPTION |
| $\odot$            | CABLE TV    |
| lacksquare         | CAT 5 DATA  |





Stacking Door in Addition to Standard Door