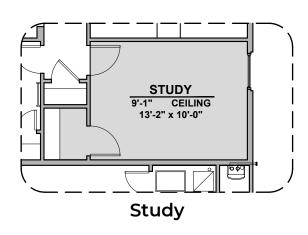

## 2374 Plan

Community: The Bluffs





Garage Orientation: Left Right

☐ Home is complete and accepted as built. \_\_\_\_\_ ☐ Home construction is in process, buyer accepts all option locations. \_\_\_\_\_



## 2374 Options

Community: The Bluffs

| LOW VOLTAGE LEGEND |             |
|--------------------|-------------|
| LOGO               | DESCRIPTION |
| $\odot$            | CABLE TV    |
| Y                  | CAT 5 DATA  |





















## 2374 Options

Community: The Bluffs

| LOW VOLTAGE LEGEND |             |
|--------------------|-------------|
| LOGO               | DESCRIPTION |
| $\odot$            | CABLE TV    |
| Y                  | CAT 5 DATA  |



\_\_\_\_\_\_\_ Guest Suite









## 2374 Options

Community: The Bluffs

| LOW VOLTAGE LEGEND |             |
|--------------------|-------------|
| LOGO               | DESCRIPTION |
| $\odot$            | CABLE TV    |
| lacksquare         | CAT 5 DATA  |





Stacking Door in Addition to Standard Door