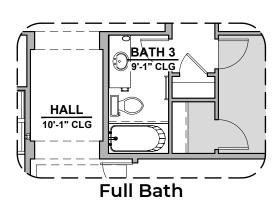

## 2374 Plan

Community: The Bluffs





Garage Orientation: Left Right

☐ Home is complete and accepted as built. \_\_\_\_\_ ☐ Home construction is in process, buyer accepts all option locations. \_\_\_\_\_



## 2374 Options

Community: The Bluffs

| LOW VOLTAGE LEGEND |             |
|--------------------|-------------|
| LOGO               | DESCRIPTION |
| $\odot$            | CABLE TV    |
| Y                  | CAT 5 DATA  |





















## 2374 Options

Community: The Bluffs

| LOW VOLTAGE LEGEND |             |
|--------------------|-------------|
| LOGO               | DESCRIPTION |
| $\odot$            | CABLE TV    |
| Y                  | CAT 5 DATA  |



\_\_\_\_\_\_\_ Guest Suite









## 2374 Options

Community: The Bluffs

| LOW VOLTAGE LEGEND |             |
|--------------------|-------------|
| LOGO               | DESCRIPTION |
| $\odot$            | CABLE TV    |
| lacksquare         | CAT 5 DATA  |





Stacking Door in Addition to Standard Door