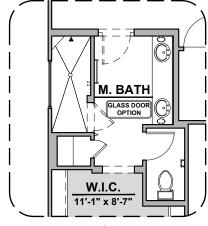

**Fireplace** 

Traditional Fireplace

Contemporary Fireplace

**Deluxe Glass Shower** 

**Deluxe Tile Shower** 

Tub w/ Glass Shower