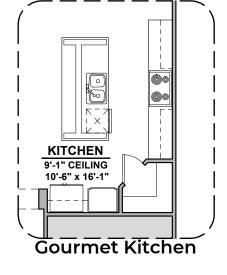

**Fireplace** 

Traditional Fireplace

Contemporary Fireplace

**Deluxe Glass Shower** 

**Deluxe Tile Shower** 

Tub w/ Glass Shower