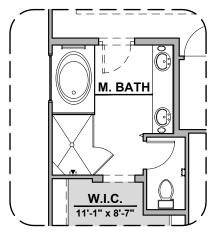

**Fireplace** 

Traditional Fireplace

Contemporary Fireplace

**Deluxe Glass Shower** 

**Deluxe Tile Shower** 

Tub w/ Glass Shower