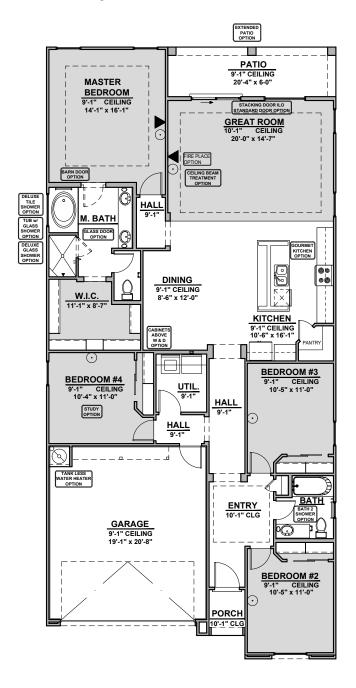

## Cloudcroft

1,925 Square Feet Community: La Entrada

Southwest (S)

Garage Orientation: Left Right

Home is complete and accepted as built.

Home construction is in process, buyer accepts all option locations.\_\_\_\_\_

## **Cloudcroft Options**

1,925 Square Feet Community: La Entrada

| LOW VOLTAGE LEGEND |             |
|--------------------|-------------|
| LOGO               | DESCRIPTION |
| $\odot$            | CABLE TV    |
| Y                  | CAT 5 DATA  |

**Fireplace** 

Traditional Fireplace

Contemporary Fireplace

**Deluxe Glass Shower** 

**Deluxe Tile Shower** 

Tub w/ Glass Shower