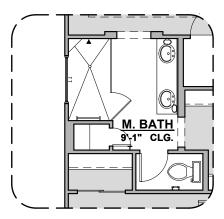

GLASS DOOR OPTION S'-1" CLG.

**Deluxe Glass Shower** 

**Deluxe Tile Shower** 

Tub w/ Glass Shower