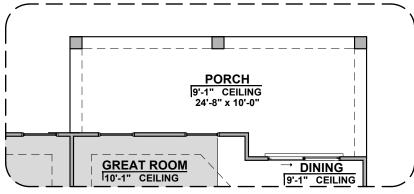

**Extended Patio** 

Stacking Door ILO Standard Door

\*Includes Tile in Great Room & Extended Patio

Stacking Door In Addition To Standard Door

\*Includes Tile in Great Room & Extended Patio