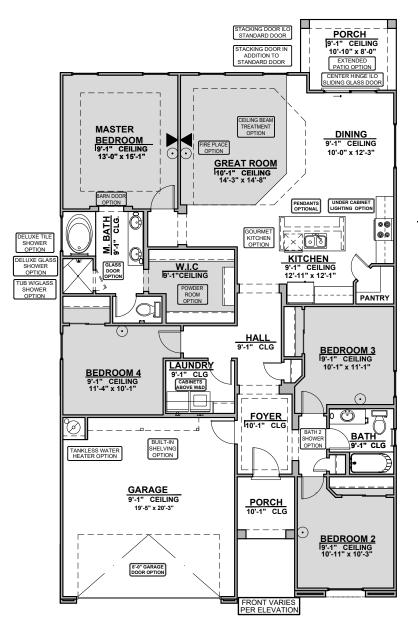

## Valencia

1,740 Square Feet Community: Summer Sky

| LOW VOLTAGE LEGEND |             |  |
|--------------------|-------------|--|
| LOGO               | DESCRIPTION |  |
| $\odot$            | CABLE TV    |  |
| Y                  | CAT 5 DATA  |  |

Ranch (R)

Southwest (S)

Garage Orientation: Left Right

\_\_\_ Home is complete and accepted as built.\_\_\_\_\_

☐ Home construction is in process, buyer accepts all option locations.\_\_\_\_

## **Valencia Options**

1,740 Square Feet Community: Summer Sky

| LOW VOLTAGE LEGEND |             |
|--------------------|-------------|
| LOGO               | DESCRIPTION |
| $\odot$            | CABLE TV    |
| Y                  | CAT 5 DATA  |

GLASS DOOR OPTION S'-1" CLG.

**Deluxe Glass Shower** 

**Deluxe Tile Shower** 

Tub w/ Glass Shower

**Bath 2 Shower** 

## **Valencia Options**

1,740 Square Feet Community: Summer Sky

| LOW VOLTAGE LEGEND |             |  |
|--------------------|-------------|--|
| LOGO               | DESCRIPTION |  |
| $\odot$            | CABLE TV    |  |
| Y                  | CAT 5 DATA  |  |

**Extended Patio** 

Stacking Door ILO Standard Door

\*Includes Tile in Great Room & Extended Patio

Stacking Door In Addition To Standard Door

\*Includes Tile in Great Room & Extended Patio