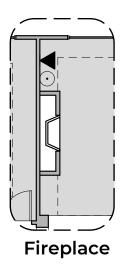

**Extended Patio** 

Stacking Door ILO Standard Door

\*Includes Tile in Great Room & Extended Patio

Stacking Door In Addition To Standard Door

\*Includes Tile in Great Room & Extended Patio