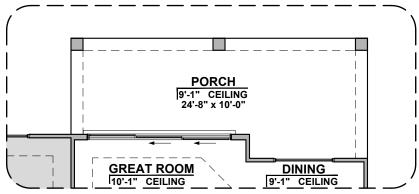

**Extended Patio** 

Stacking Door ILO Standard Door

\*Includes Tile in Great Room & Extended Patio

Stacking Door In Addition To Standard Door

\*Includes Tile in Great Room & Extended Patio