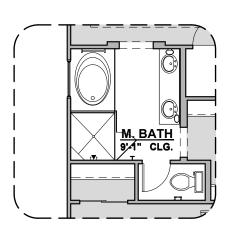

GLASS DOOR OPTION S'-1" CLG.

**Deluxe Glass Shower** 

**Deluxe Tile Shower** 

Tub w/ Glass Shower