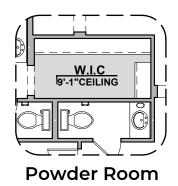

GLASS DOOR OPTION S'-1" CLG.

**Deluxe Glass Shower** 

**Deluxe Tile Shower** 

Tub w/ Glass Shower