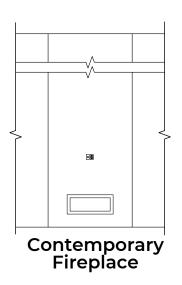

## **Valencia Options**

1,740 Square Feet Community: Summer Sky

| LOW VOLTAGE LEGEND |             |
|--------------------|-------------|
| LOGO               | DESCRIPTION |
| $\odot$            | CABLE TV    |
| Y                  | CAT 5 DATA  |