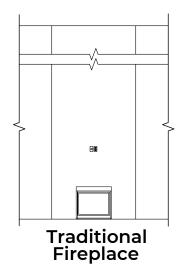

## Valencia

1,740 Square Feet Community: Summer Sky

| LOW VOLTAGE LEGEND |             |  |
|--------------------|-------------|--|
| LOGO               | DESCRIPTION |  |
| $\odot$            | CABLE TV    |  |
| Y                  | CAT 5 DATA  |  |