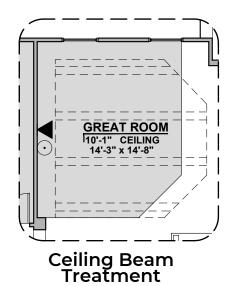

**Extended Patio** 

Stacking Door ILO Standard Door

\*Includes Tile in Great Room & Extended Patio

Stacking Door In Addition To Standard Door

\*Includes Tile in Great Room & Extended Patio