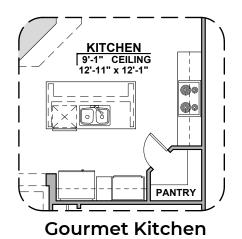

Garage Orientation: Left Right

\_\_\_ Home is complete and accepted as built.\_\_\_\_\_

☐ Home construction is in process, buyer accepts all option locations.\_\_\_\_



## **Valencia Options**

1,740 Square Feet Community: Summer Sky

| LOW VOLTAGE LEGEND |             |
|--------------------|-------------|
| LOGO               | DESCRIPTION |
| $\odot$            | CABLE TV    |
| Y                  | CAT 5 DATA  |















GLASS DOOR OPTION S'-1" CLG.



**Deluxe Glass Shower** 

**Deluxe Tile Shower** 

Tub w/ Glass Shower



## **Valencia Options**

1,740 Square Feet Community: Summer Sky

| LOW VOLTAGE LEGEND |             |
|--------------------|-------------|
| LOGO               | DESCRIPTION |
| $\odot$            | CABLE TV    |
| Y                  | CAT 5 DATA  |









**Bath 2 Shower** 



## **Valencia Options**

1,740 Square Feet Community: Summer Sky

| LOW VOLTAGE LEGEND |             |  |
|--------------------|-------------|--|
| LOGO               | DESCRIPTION |  |
| $\odot$            | CABLE TV    |  |
| Y                  | CAT 5 DATA  |  |



**Extended Patio** 



Stacking Door ILO Standard Door

\*Includes Tile in Great Room & Extended Patio



Stacking Door In Addition To Standard Door

\*Includes Tile in Great Room & Extended Patio