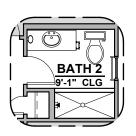

rage Orientation: Left Right

\_\_\_ Home is complete and accepted as built.\_\_\_\_\_

☐ Home construction is in process, buyer accepts all option locations.\_\_\_\_



## **Valencia Options**

1,740 Square Feet Community: Summer Sky

| LOW VOLTAGE LEGEND |             |
|--------------------|-------------|
| LOGO               | DESCRIPTION |
| $\odot$            | CABLE TV    |
| Y                  | CAT 5 DATA  |















GLASS DOOR OPTION S'-1" CLG.



**Deluxe Glass Shower** 

**Deluxe Tile Shower** 

Tub w/ Glass Shower



## **Valencia Options**

1,740 Square Feet Community: Summer Sky

| LOW VOLTAGE LEGEND |             |
|--------------------|-------------|
| LOGO               | DESCRIPTION |
| $\odot$            | CABLE TV    |
| Y                  | CAT 5 DATA  |









**Bath 2 Shower** 



## **Valencia Options**

1,740 Square Feet Community: Summer Sky

| LOW VOLTAGE LEGEND |             |  |
|--------------------|-------------|--|
| LOGO               | DESCRIPTION |  |
| $\odot$            | CABLE TV    |  |
| Y                  | CAT 5 DATA  |  |



**Extended Patio** 



Stacking Door ILO Standard Door

\*Includes Tile in Great Room & Extended Patio



Stacking Door In Addition To Standard Door

\*Includes Tile in Great Room & Extended Patio