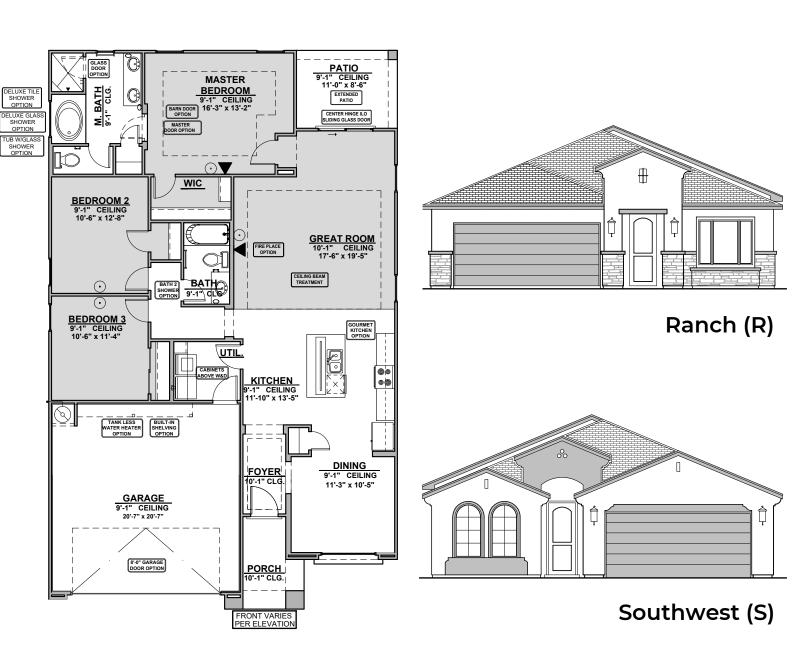

## Sierra

1,630 Square Feet Community: Summer Sky

#### Garage Orientation: Left R

Right

] Home is complete and accepted as built.  $\_$ 

Home construction is in process, buyer accepts all option locations.

© 2021 Hakes Brothers, Floor plans, elevations, and specifications are subject to change without notice. The above floor plan and elevations are artistic representations only and are not exact schematics of the home. The actual home may vary in dimensions and layout. For more information, see a sales representative. Sierra 907 RS 05.28.21