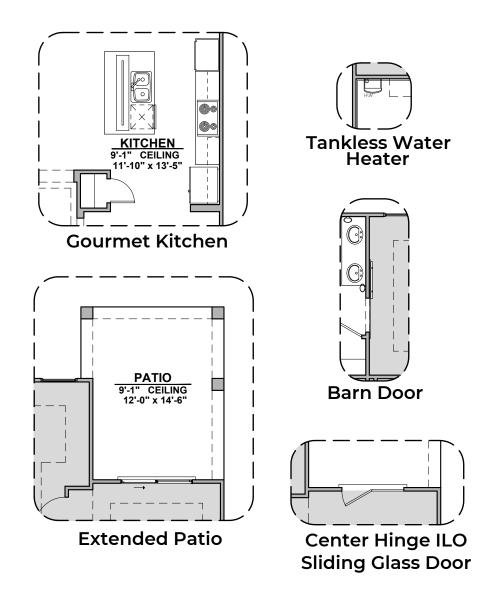

# Sierra - Options

1,630 Square Feet Community: Summer Sky

| LOW VOLTAGE LEGEND |             |
|--------------------|-------------|
| LOGO               | DESCRIPTION |
| $\odot$            | CABLE TV    |
|                    | CAT 5 DATA  |