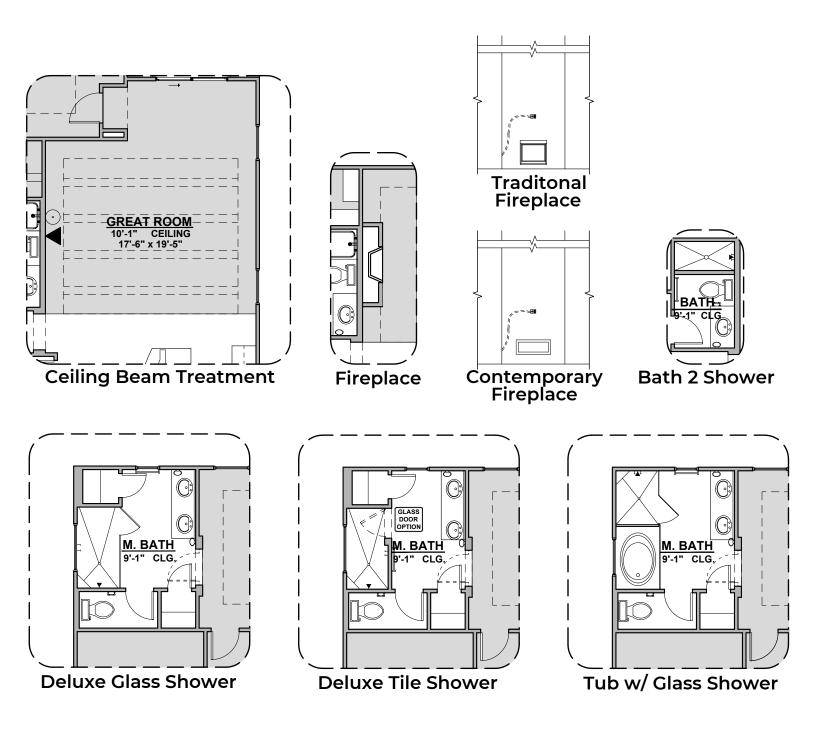

# Sierra - Options

1,630 Square Feet Community: Summer Sky

| LOW VOLTAGE LEGEND |             |
|--------------------|-------------|
| LOGO               | DESCRIPTION |
| $\odot$            | CABLE TV    |
|                    | CAT 5 DATA  |