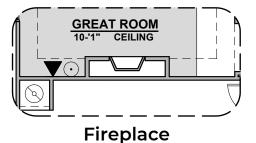

Traditional Fireplace

Contemporary Fireplace

Center Hinge ILO Sliding Glass Door

Bedroom 4

## **Entrada Options**

1,939 Square Feet Community: Summer Sky

**Gourmet Kitchen** 

**Bath 2 Shower** 

Tankless Water Heater

**Deluxe Tile Shower** 

Tub w/ Glass Shower

GREAT ROOM
10-'1" CEILING
-----17-11"x 14'-1"