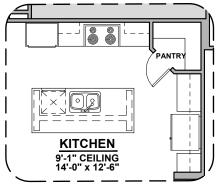

## **Entrada Options**

1,939 Square Feet Community: Summer Sky

**Gourmet Kitchen** 

**Bath 2 Shower** 

Tankless Water Heater

**Deluxe Tile Shower** 

Tub w/ Glass Shower

GREAT ROOM
10-'1" CEILING
-----17-11"x 14'-1"