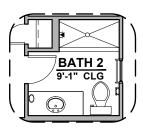

## **Entrada Options**

1,939 Square Feet Community: Summer Sky

**Gourmet Kitchen** 

**Bath 2 Shower** 

Tankless Water Heater

**Deluxe Tile Shower** 

Tub w/ Glass Shower

GREAT ROOM
10-'1" CEILING
-----17-11"x 14'-1"