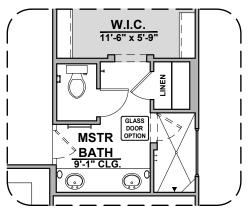

## **Entrada Options**

1,939 Square Feet Community: Summer Sky

**Gourmet Kitchen** 

**Bath 2 Shower** 

Tankless Water Heater

**Deluxe Tile Shower** 

Tub w/ Glass Shower

GREAT ROOM
10-'1" CEILING
-----17-11"x 14'-1"