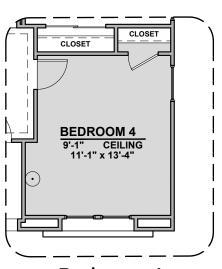

Traditional Fireplace

Contemporary Fireplace

Center Hinge ILO Sliding Glass Door

Bedroom 4