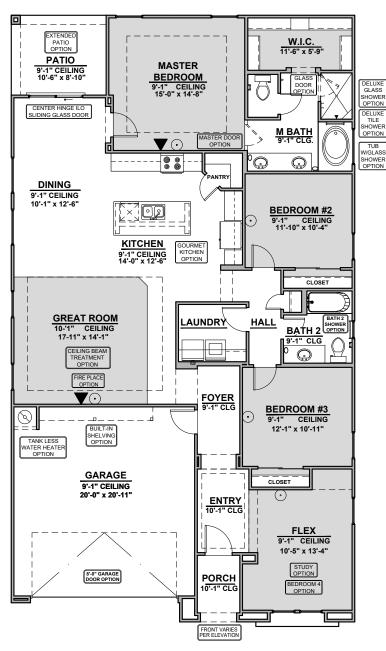

## **Entrada**

1,939 Square Feet

Community: Summer Sky

| LOW \   | LOW VOLTAGE LEGEND |  |
|---------|--------------------|--|
| LOGO    | DESCRIPTION        |  |
| $\odot$ | CABLE TV           |  |
| Y       | CAT 5 DATA         |  |

## **Entrada Options**

1,939 Square Feet Community: Summer Sky

**Gourmet Kitchen** 

**Bath 2 Shower** 

Tankless Water Heater

**Deluxe Tile Shower** 

Tub w/ Glass Shower

GREAT ROOM
10-'1" CEILING
-----17-11"x 14'-1"

**Ceiling Beam Treatment** 

Traditional Fireplace

Contemporary Fireplace

Center Hinge ILO Sliding Glass Door

Bedroom 4