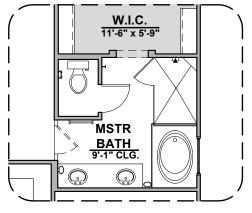

## **Entrada Options**

1,939 Square Feet Community: Summer Sky

**Gourmet Kitchen** 

**Bath 2 Shower** 

Tankless Water Heater

**Deluxe Tile Shower** 

Tub w/ Glass Shower

GREAT ROOM
10-'1" CEILING
-----17-11"x 14'-1"