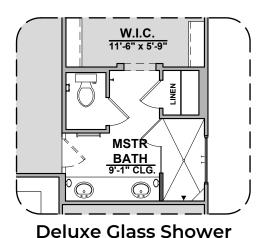

## **Entrada Options**

1,939 Square Feet Community: Summer Sky

**Gourmet Kitchen** 

**Bath 2 Shower** 

Tankless Water Heater

**Deluxe Tile Shower** 

Tub w/ Glass Shower

GREAT ROOM
10-'1" CEILING
-----17-11"x 14'-1"