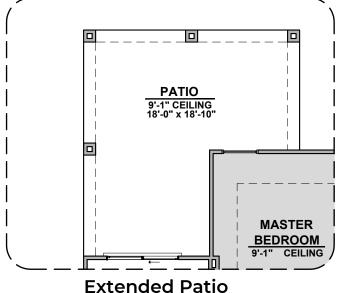

## **Entrada Options**

1,939 Square Feet Community: Summer Sky

**Gourmet Kitchen** 

**Bath 2 Shower** 

Tankless Water Heater

**Deluxe Tile Shower** 

Tub w/ Glass Shower

GREAT ROOM
10-'1" CEILING
-----17-11"x 14'-1"