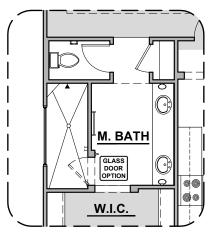

Tub w/ Glass Shower

**Deluxe Tile Shower** 

**Deluxe Glass Shower** 

**Bath 2 Shower** 

**Bath 3 Shower**