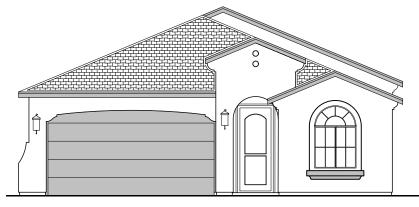

## Kern

2,180 Square Feet Community: Summer Sky

Ranch (R)

Southwest (S)

**Garage Orientation: Left** 

Right

Home is complete and accepted as built.\_\_\_\_\_

Home construction is in process, buyer accepts all option locations.\_\_\_\_