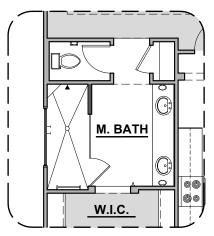

Tub w/ Glass Shower

**Deluxe Tile Shower** 

**Deluxe Glass Shower** 

**Bath 2 Shower** 

**Bath 3 Shower**