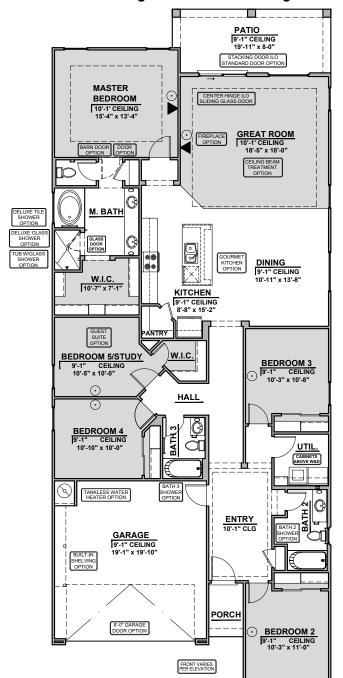

## Kern

2,180 Square Feet Community: Summer Sky

Ranch (R)

Southwest (S)

**Garage Orientation: Left** 

Right

Home is complete and accepted as built.\_\_\_\_\_

Home construction is in process, buyer accepts all option locations.\_\_\_\_

## **Kern Options**

2,180 Square Feet Community: Summer Sky

**Stacking Door ILO Standard Door** 

## **Kern Options**

2,180 Square Feet Community: Summer Sky

| LOW VOLTAGE LEGEND |             |
|--------------------|-------------|
| LOGO               | DESCRIPTION |
| $\odot$            | CABLE TV    |
| Y                  | CAT 5 DATA  |

Tub w/ Glass Shower

**Deluxe Tile Shower** 

**Deluxe Glass Shower** 

**Bath 2 Shower** 

**Bath 3 Shower**