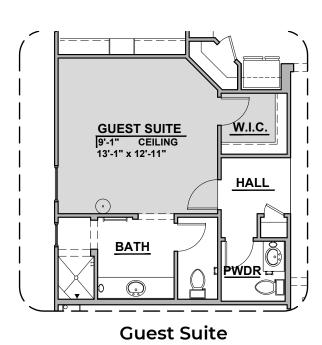

## Kern

2,180 Square Feet Community: Summer Sky

Ranch (R)

Southwest (S)

**Garage Orientation: Left** 

Right

Home is complete and accepted as built.\_\_\_\_\_

Home construction is in process, buyer accepts all option locations.\_\_\_\_