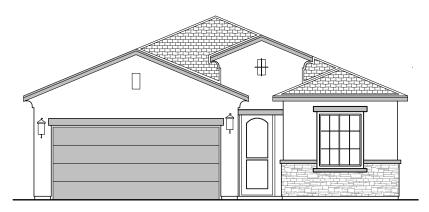

## Kern

2,180 Square Feet Community: Summer Sky

Ranch (R)

Southwest (S)

**Garage Orientation: Left** 

Right

Home is complete and accepted as built.\_\_\_\_\_

Home construction is in process, buyer accepts all option locations.\_\_\_\_