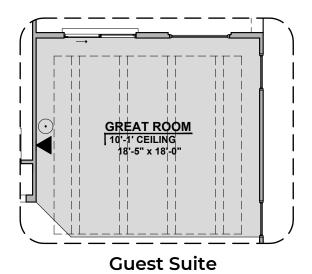

## Kern

2,180 Square Feet Community: Summer Sky







Ranch (R)



Southwest (S)

**Garage Orientation: Left** 

Right

Home is complete and accepted as built.\_\_\_\_\_

Home construction is in process, buyer accepts all option locations.\_\_\_\_



## **Kern Options**

2,180 Square Feet Community: Summer Sky















**Stacking Door ILO Standard Door** 



## **Kern Options**

2,180 Square Feet Community: Summer Sky

| LOW VOLTAGE LEGEND |             |
|--------------------|-------------|
| LOGO               | DESCRIPTION |
| $\odot$            | CABLE TV    |
| Y                  | CAT 5 DATA  |







Tub w/ Glass Shower

**Deluxe Tile Shower** 

**Deluxe Glass Shower** 







**Bath 2 Shower** 

**Bath 3 Shower**