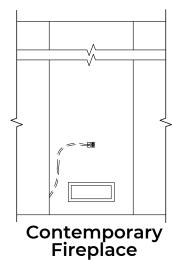

## Kern

2,180 Square Feet Community: Summer Sky

Ranch (R)

Southwest (S)

**Garage Orientation: Left** 

Right

Home is complete and accepted as built.\_\_\_\_\_

Home construction is in process, buyer accepts all option locations.\_\_\_\_