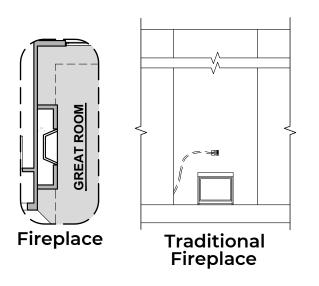

## Kern

2,180 Square Feet Community: Summer Sky

Ranch (R)

Southwest (S)

**Garage Orientation: Left** 

Right

Home is complete and accepted as built.\_\_\_\_\_

Home construction is in process, buyer accepts all option locations.\_\_\_\_