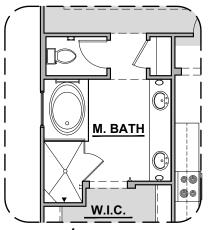

Tub w/ Glass Shower

**Deluxe Tile Shower** 

**Deluxe Glass Shower** 

**Bath 2 Shower** 

**Bath 3 Shower**