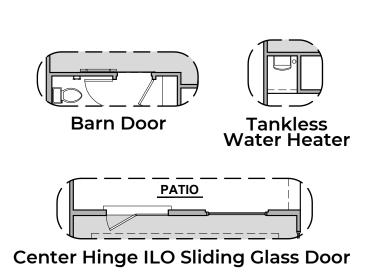

## **Kern Options**

2,180 Square Feet Community: Summer Sky

**Stacking Door ILO Standard Door** 