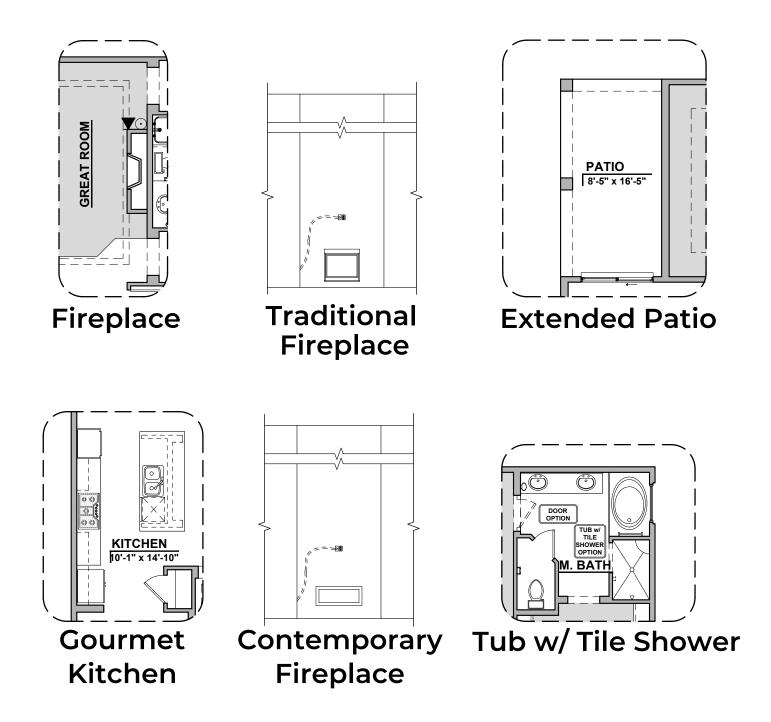

## 1649 Options

Community: Hawk Site 23

| LOW VOLTAGE LEGEND |             |
|--------------------|-------------|
| LOGO               | DESCRIPTION |
| $\odot$            | CABLE TV    |
|                    | CAT 5 DATA  |