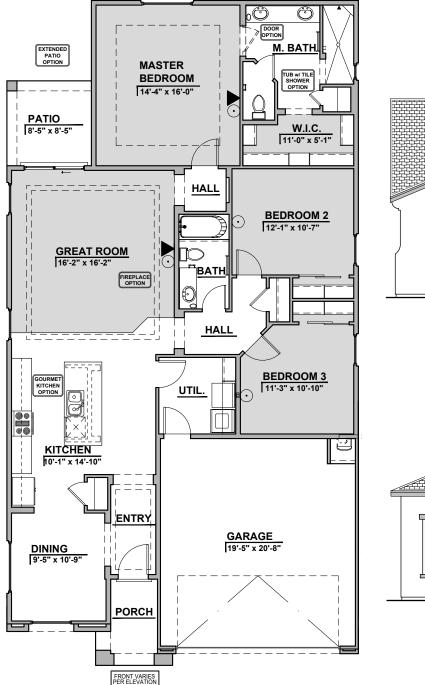

## 1649 Plan Community: Hawk Site 23

Mediterranean (M)

Tuscan (T)

**Garage Orientation: Left** Right

Home is complete and accepted as built. \_

Home construction is in process, buyer accepts all option locations.

## 1649 Options

Community: Hawk Site 23

| LOW VOLTAGE LEGEND |             |
|--------------------|-------------|
| LOGO               | DESCRIPTION |
| $\odot$            | CABLE TV    |
|                    | CAT 5 DATA  |