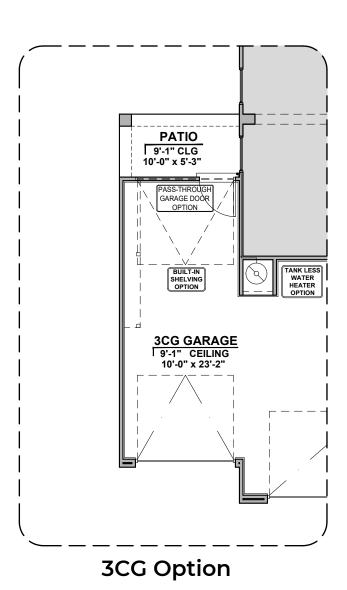

First Floor Plan

Second Floor Plan

Garage Orientation: Left Right

Home is complete and accepted as built. \_\_\_\_\_

Home construction is in process, buyer accepts all option locations.

2,421 Square Feet Community: Painted Desert