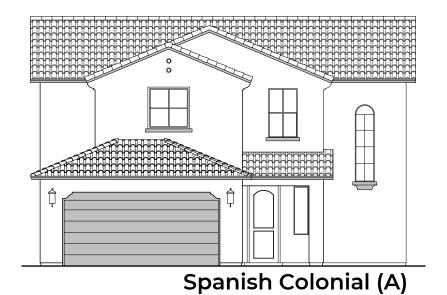

2,421 Square Feet Community: Painted Desert

| LOW \   | LOW VOLTAGE LEGEND |  |  |
|---------|--------------------|--|--|
| LOGO    | DESCRIPTION        |  |  |
| $\odot$ | CABLE TV           |  |  |
| Y       | CAT 5 DATA         |  |  |





First Floor Plan

Second Floor Plan

Garage Orientation: Left Right

Home is complete and accepted as built. \_\_\_\_\_

Home construction is in process, buyer accepts all option locations.



2,421 Square Feet Community: Painted Desert

| LOW VOLTAGE LEGEND |             |  |
|--------------------|-------------|--|
| LOGO               | DESCRIPTION |  |
| $\odot$            | CABLE TV    |  |
| Y                  | CAT 5 DATA  |  |







2,421 Square Feet Community: Painted Desert

| LOW     | LOW VOLTAGE LEGEND |  |  |
|---------|--------------------|--|--|
| LOGO    | DESCRIPTION        |  |  |
| $\odot$ | CABLE TV           |  |  |
| Y       | CAT 5 DATA         |  |  |









**Center Hinge ILO Sliding Glass Door** 



**Fireplace** 



Traditional Fireplace



Contemporary Fireplace



Tub w/ Glass **Shower** 



Shower w/ Glass



**Extended Patio** 



2,421 Square Feet Community: Painted Desert

| LOW VOLTAGE LEGEND |             |  |
|--------------------|-------------|--|
| LOGO               | DESCRIPTION |  |
| $\odot$            | CABLE TV    |  |
| Y                  | CAT 5 DATA  |  |



Stacking Door In Addition To Standard Door \*Extended Patio Must Be Selected



**Stacking Door ILO Standard Door*