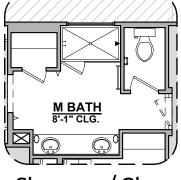

an

Garage Orientation: Left Right

Home is complete and accepted as built. \_\_\_\_\_

Home construction is in process, buyer accepts all option locations.



2,421 Square Feet Community: Painted Desert

| LOW VOLTAGE LEGEND |             |  |
|--------------------|-------------|--|
| LOGO               | DESCRIPTION |  |
| $\odot$            | CABLE TV    |  |
| Y                  | CAT 5 DATA  |  |







2,421 Square Feet Community: Painted Desert

| LOW     | LOW VOLTAGE LEGEND |  |  |
|---------|--------------------|--|--|
| LOGO    | DESCRIPTION        |  |  |
| $\odot$ | CABLE TV           |  |  |
| Y       | CAT 5 DATA         |  |  |









**Center Hinge ILO Sliding Glass Door** 



**Fireplace** 



Traditional Fireplace



Contemporary Fireplace



Tub w/ Glass **Shower** 



Shower w/ Glass



**Extended Patio** 



2,421 Square Feet Community: Painted Desert

| LOW VOLTAGE LEGEND |             |  |
|--------------------|-------------|--|
| LOGO               | DESCRIPTION |  |
| $\odot$            | CABLE TV    |  |
| Y                  | CAT 5 DATA  |  |



Stacking Door In Addition To Standard Door \*Extended Patio Must Be Selected



**Stacking Door ILO Standard Door** 

\*Extended Patio Must Be Selected



Bedroom 5 w/ Bath 3



**Gourmet Kitchen** 



Bedroom 4 ILO Loft



**Study Room ILO Flex** 



2,421 Square Feet Community: Painted Desert

| LOW     | VOLTAGE LEGEND |
|---------|----------------|
| LOGO    | DESCRIPTION    |
| $\odot$ | CABLE TV       |
| Y       | CAT 5 DATA     |





Spanish Colonial (A)