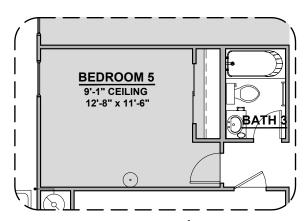

Stacking Door In Addition To Standard Door \*Extended Patio Must Be Selected

**Stacking Door ILO Standard Door** 

\*Extended Patio Must Be Selected

Bedroom 5 w/ Bath 3

**Gourmet Kitchen** 

Bedroom 4 ILO Loft