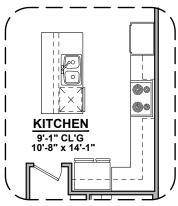

Stacking Door In Addition To Standard Door \*Extended Patio Must Be Selected

**Stacking Door ILO Standard Door** 

\*Extended Patio Must Be Selected

Bedroom 5 w/ Bath 3

**Gourmet Kitchen** 

Bedroom 4 ILO Loft