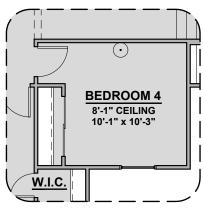

Stacking Door In Addition To Standard Door \*Extended Patio Must Be Selected

**Stacking Door ILO Standard Door** 

\*Extended Patio Must Be Selected

Bedroom 5 w/ Bath 3

**Gourmet Kitchen** 

Bedroom 4 ILO Loft