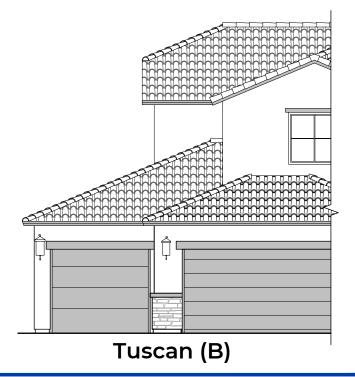

Fireplace



Tub w/ Glass **Shower** 



Shower w/ Glass



**Extended Patio** 



2,421 Square Feet Community: Painted Desert

| LOW VOLTAGE LEGEND |             |  |
|--------------------|-------------|--|
| LOGO               | DESCRIPTION |  |
| $\odot$            | CABLE TV    |  |
| Y                  | CAT 5 DATA  |  |



Stacking Door In Addition To Standard Door \*Extended Patio Must Be Selected



**Stacking Door ILO Standard Door** 

\*Extended Patio Must Be Selected



Bedroom 5 w/ Bath 3



**Gourmet Kitchen** 



Bedroom 4 ILO Loft



**Study Room ILO Flex** 



2,421 Square Feet Community: Painted Desert

| LOW     | VOLTAGE LEGEND |
|---------|----------------|
| LOGO    | DESCRIPTION    |
| $\odot$ | CABLE TV       |
| Y       | CAT 5 DATA     |





Spanish Colonial (A)