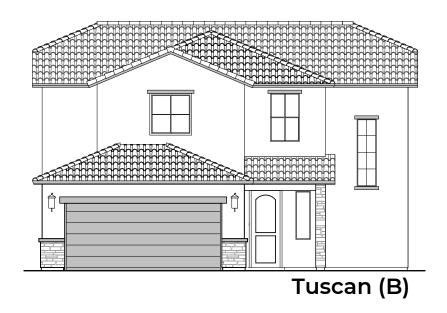

2,421 Square Feet Community: Painted Desert

| LOW \   | LOW VOLTAGE LEGEND |  |  |
|---------|--------------------|--|--|
| LOGO    | DESCRIPTION        |  |  |
| $\odot$ | CABLE TV           |  |  |
| Y       | CAT 5 DATA         |  |  |





First Floor Plan

Second Floor Plan

Garage Orientation: Left Right

Home is complete and accepted as built. \_\_\_\_\_

Home construction is in process, buyer accepts all option locations.



2,421 Square Feet Community: Painted Desert

| LOW VOLTAGE LEGEND |             |  |
|--------------------|-------------|--|
| LOGO               | DESCRIPTION |  |
| $\odot$            | CABLE TV    |  |
| Y                  | CAT 5 DATA  |  |







2,421 Square Feet Community: Painted Desert

| LOW     | LOW VOLTAGE LEGEND |  |  |
|---------|--------------------|--|--|
| LOGO    | DESCRIPTION        |  |  |
| $\odot$ | CABLE TV           |  |  |
| Y       | CAT 5 DATA         |  |  |









**Center Hinge ILO Sliding Glass Door** 



**Fireplace** 



Traditional Fireplace



Contemporary Fireplace



Tub w/ Glass **Shower** 



Shower w/ Glass



**Extended Patio** 



2,421 Square Feet Community: Painted Desert

| LOW VOLTAGE LEGEND |             |  |
|--------------------|-------------|--|
| LOGO               | DESCRIPTION |  |
| $\odot$            | CABLE TV    |  |
| Y                  | CAT 5 DATA  |  |



Stacking Door In Addition To Standard Door \*Extended Patio Must Be Selected



**Stacking Door ILO Standard Door**