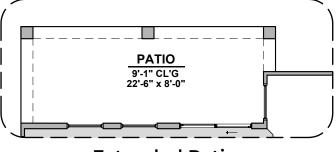

**Fireplace** 

Traditional Fireplace

Contemporary Fireplace

Tub w/ Glass **Shower** 

Shower w/ Glass

**Extended Patio** 

2,421 Square Feet Community: Painted Desert

| LOW VOLTAGE LEGEND |             |  |
|--------------------|-------------|--|
| LOGO               | DESCRIPTION |  |
| $\odot$            | CABLE TV    |  |
| Y                  | CAT 5 DATA  |  |