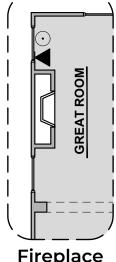

**Fireplace** 

Traditional Fireplace

Contemporary Fireplace

Tub w/ Glass **Shower** 

Shower w/ Glass

**Extended Patio** 

2,421 Square Feet Community: Painted Desert

| LOW VOLTAGE LEGEND |             |  |
|--------------------|-------------|--|
| LOGO               | DESCRIPTION |  |
| $\odot$            | CABLE TV    |  |
| Y                  | CAT 5 DATA  |  |