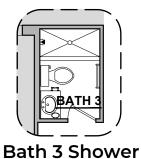

Stacking Door In Addition To Standard Door \*Extended Patio Must Be Selected

**Stacking Door ILO Standard Door** 

\*Extended Patio Must Be Selected

Bedroom 5 w/ Bath 3

**Gourmet Kitchen** 

Bedroom 4 ILO Loft