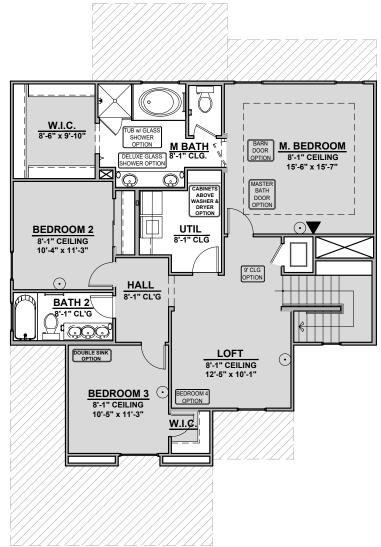

First Floor Plan

Second Floor Plan

Garage Orientation: Left Right

Home is complete and accepted as built. \_\_\_\_\_

Home construction is in process, buyer accepts all option locations.

2,421 Square Feet Community: Painted Desert

Stacking Door In Addition To Standard Door \*Extended Patio Must Be Selected

**Stacking Door ILO Standard Door** 

\*Extended Patio Must Be Selected

Bedroom 5 w/ Bath 3

**Gourmet Kitchen** 

Bedroom 4 ILO Loft