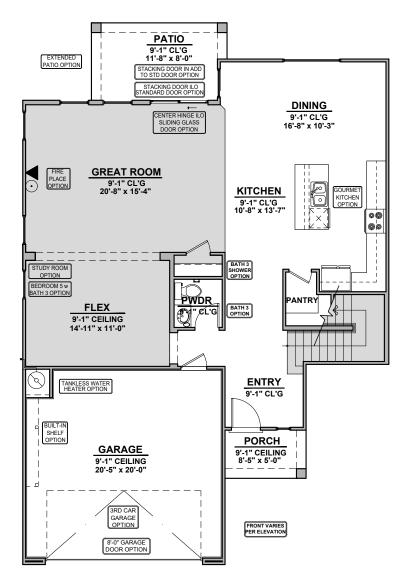

2,421 Square Feet Community: Painted Desert

| LOW \   | LOW VOLTAGE LEGEND |  |  |
|---------|--------------------|--|--|
| LOGO    | DESCRIPTION        |  |  |
| $\odot$ | CABLE TV           |  |  |
| Y       | CAT 5 DATA         |  |  |

First Floor Plan

Second Floor Plan

Garage Orientation: Left Right

Home is complete and accepted as built. \_\_\_\_\_

Home construction is in process, buyer accepts all option locations.

2,421 Square Feet Community: Painted Desert

| LOW     | LOW VOLTAGE LEGEND |  |  |
|---------|--------------------|--|--|
| LOGO    | DESCRIPTION        |  |  |
| $\odot$ | CABLE TV           |  |  |
| Y       | CAT 5 DATA         |  |  |

**Center Hinge ILO Sliding Glass Door** 

**Fireplace** 

Traditional Fireplace

Contemporary Fireplace

Tub w/ Glass **Shower** 

Shower w/ Glass

**Extended Patio** 

2,421 Square Feet Community: Painted Desert

| LOW VOLTAGE LEGEND |             |  |
|--------------------|-------------|--|
| LOGO               | DESCRIPTION |  |
| $\odot$            | CABLE TV    |  |
| Y                  | CAT 5 DATA  |  |

Stacking Door In Addition To Standard Door \*Extended Patio Must Be Selected

**Stacking Door ILO Standard Door** 

\*Extended Patio Must Be Selected

Bedroom 5 w/ Bath 3

**Gourmet Kitchen** 

Bedroom 4 ILO Loft

**Study Room ILO Flex** 

2,421 Square Feet Community: Painted Desert

| LOW     | VOLTAGE LEGEND |
|---------|----------------|
| LOGO    | DESCRIPTION    |
| $\odot$ | CABLE TV       |
| Y       | CAT 5 DATA     |