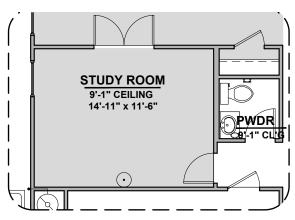

**Study Room ILO Flex** 

2,421 Square Feet Community: Painted Desert

| LOW     | VOLTAGE LEGEND |
|---------|----------------|
| LOGO    | DESCRIPTION    |
| $\odot$ | CABLE TV       |
| Y       | CAT 5 DATA     |