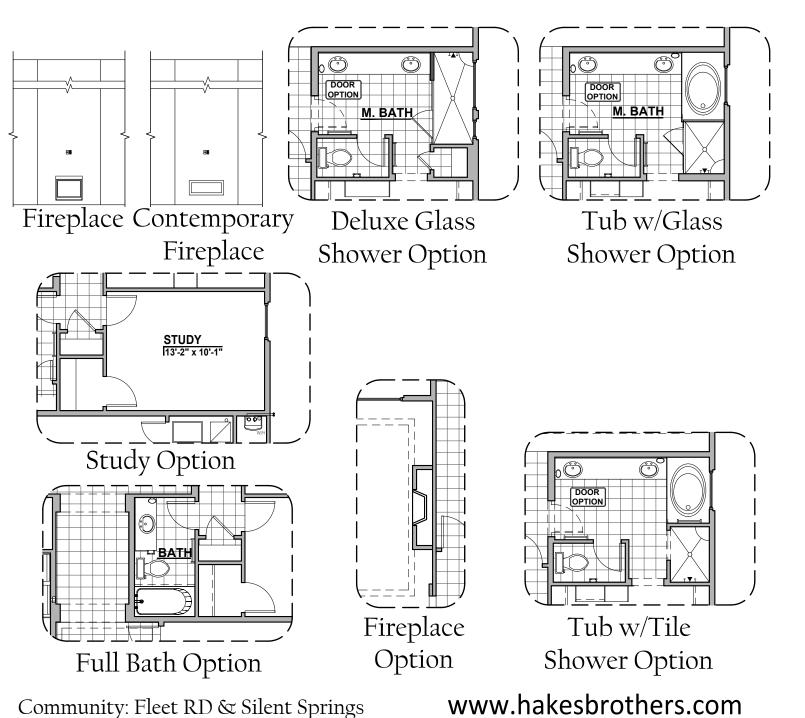

2374 Plan Options

Stacking Door ILO Standard Door

Stacking Door w/Additional Standard Door

Outdoor Living Option

Gourmet Kitchen Option

Community: Fleet RD & Silent Springs

www.hakesbrothers.com

# 2374 Plan Options